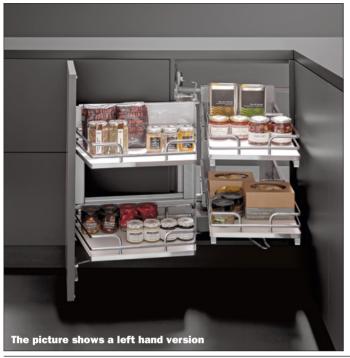

## **Smart corner**

## **Technical Information**

Smart Corner unit requires a minimum door opening of 17''. Easy assembly, full extension and soft closing system, open in one movement, automatically allows free access to the rear baskets, non slip surface, for frameless cabinets, load capacity: back shelves 44 lbs (20 kg) - front shelves 22 lbs (10 kg). Inside height min. 22-3/8''.

Non reversible.

**Kit contents:** base corner unit system, set of 4 baskets (2 front and 2 rear), full extension soft close slides (400 mm), adjustable door mounting bracket, assembly instructions.

The door opening angle can be adjusted in three different positions.