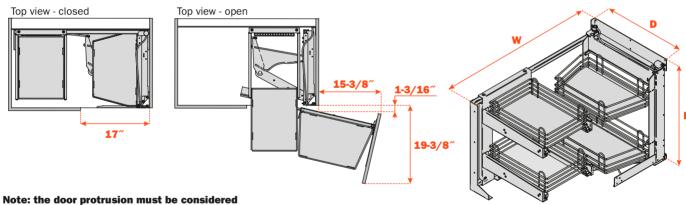

## **Technical information**

The drawing shows right hand version

Note: the door protrusion must be considered for hinged door application.

| Part#        | Version | Depth   | Width    | Height  |
|--------------|---------|---------|----------|---------|
| QSMC45DXFMOM | Right   | 19-1/4″ | 33-5/16″ | 22-3/8″ |
| QSMC45SXFMOM | Left    | 19-1/4″ | 33-5/16" | 22-3/8″ |