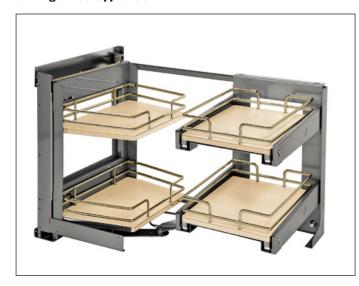

Non reversible.

**Kit contents:** base corner unit system, set of 4 baskets (2 front and 2 rear), full extension soft close slides (400 mm), adjustable door mounting bracket, assembly instructions.

The door opening angle can be adjusted in three different positions.