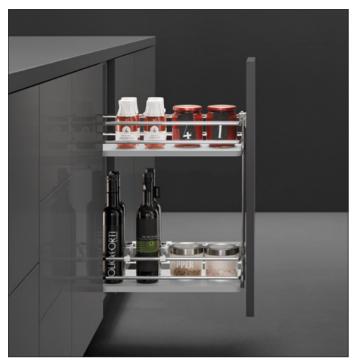

## **Technical Information**

2-tier base organizer, offering easy access, full extension soft close, non slip melamine surface, for frame and frameless cabinets, load capacity 75 lbs (35 kg), 3-way door adjustment, comes fully assembled ready to be installed.

**Kit contents:** 2-tier base organizer, full extension soft close slide, (2) adjustable door-mounting brackets, snap-on pull-out dividers, assembly instructions and drilling template.