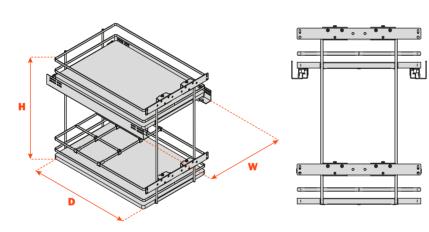

**Technical information** 

| Part#        | Depth   | Width | Height |
|--------------|---------|-------|--------|
| QEGTAM12B20M | 21-3/8″ | 12″   | 20″    |
| QEGTAM15B20M | 21-3/8″ | 15″   | 20″    |
| QEGTAM18B20M | 21-3/8″ | 18″   | 20″    |