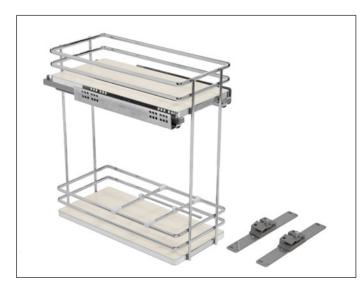

# **Pull-out organizer**

## **Technical Information**

2-tier base organizer, offering easy access, full extension soft close, non slip melamine surface, for frame and frameless cabinets, load capacity 75 lbs (35 kg), 3-way door adjustment, comes fully assembled ready to be installed.

**Kit contents:** 2-tier base organizer, full extension soft close slide, (2) adjustable door-mounting brackets, snap-on pull-out dividers, assembly instructions and drilling template.