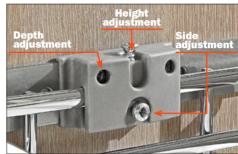

### **Door-mount bracket**

#### Features:

Patented system; 3 way adjustability for alignment of the door: height (+/- 2 mm), side (+/- 3 mm) and depth (+ 4 mm) adjustments, easy installation with only two screws; suitable for standard style doors and five piece doors as well - <u>Use a #2 pozi driver to adjust.</u>