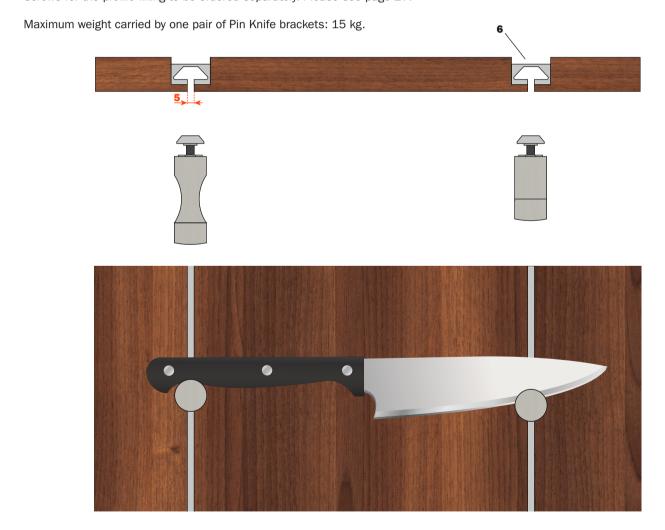

## **Pin Knife**

6) Profile length: 1 meter

Knives display storage system

**DOKPXXK** = Aluminium finish **DOKPXXT** = Titanium finish Soft touch treatment for greater stability of the stored objects. PACKING: boxes 12 pcs 1) Anchor bolt 2) Gasket 3) Bracket 4) Connecting item 25 5) Cap **D0B3LU200P** = Aluminium finish **DOB3LU300P** = Aluminium finish **D0B3LU300T** = Titanium finish **DOB3LU200T** = Titanium finish PACKING: boxes 16 pcs PACKING: boxes 16 pcs 6) Profile length: 2 meters 6) Profile length: 3 meters **D0B3LU100P** = Aluminium finish **DOB3LU100T** = Titanium finish PACKING: boxes 16 pcs

The profiles can be surface-mounted or recessed into wood panels. Screws for the profile fixing to be ordered separately. Please see page 27.