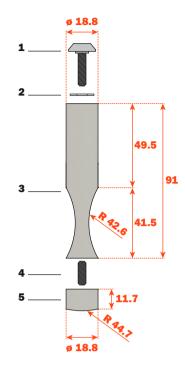

## **Pin Wine**

**DOBPXXK** = Aluminium finish **DOBPXXT** = Titanium finish

Soft touch treatment for greater stability of the stored objects.

PACKING: boxes 12 pcs

- 1) Anchor bolt
- 2) Gasket
- 3) Bracket
- 4) Connecting item
- 5) Cap