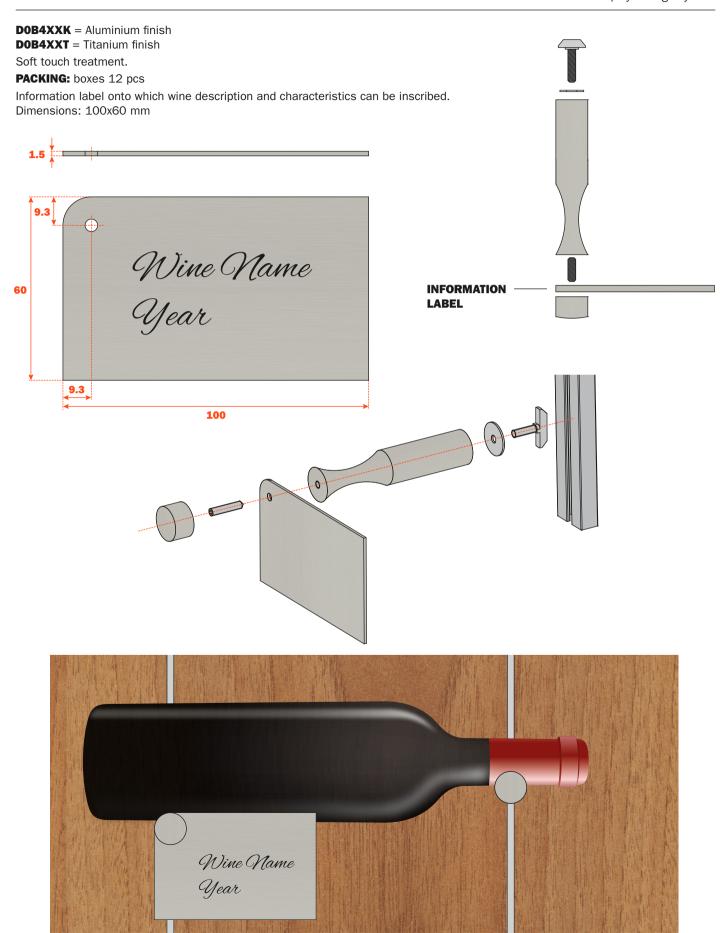

**DOBPXXT** = Titanium finish

Soft touch treatment for greater stability of the stored objects.

PACKING: boxes 12 pcs

- 1) Anchor bolt
- 2) Gasket
- 3) Bracket
- 4) Connecting item
- 5) Cap

**DOB3LU300P** = Aluminium finish **DOB3LU300T** = Titanium finish

**PACKING:** boxes 16 pcs 6) Profile length: 3 meters

**DOB3LU100P** = Aluminium finish **DOB3LU100T** = Titanium finish **PACKING:** boxes 16 pcs

6) Profile length: 1 meter

The profiles can be surface-mounted or recessed into wood panels. Screws for the profile fixing to be ordered separately. Please see page 27.

Maximum weight carried by one pair of Pin Wine brackets: 3,5 kg.

**D0B3LU200P** = Aluminium finish **D0B3LU200T** = Titanium finish **PACKING:** boxes 16 pcs 6) Profile length: 2 meters





## **Information label**