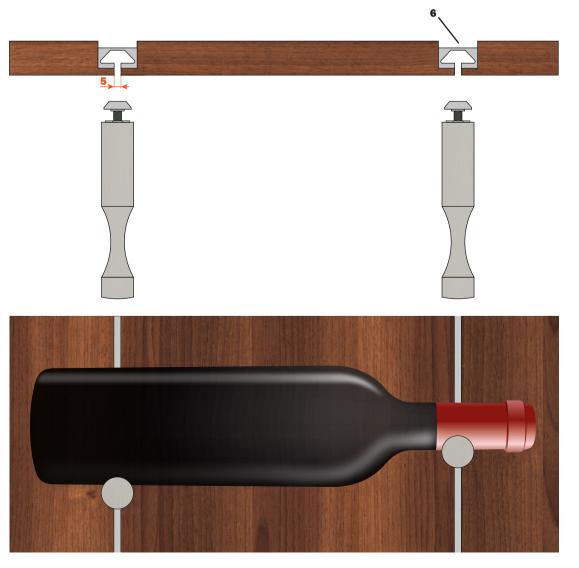

**DOB3LU300P** = Aluminium finish **DOB3LU300T** = Titanium finish

**PACKING:** boxes 16 pcs 6) Profile length: 3 meters

**DOB3LU100P** = Aluminium finish **DOB3LU100T** = Titanium finish **PACKING:** boxes 16 pcs

6) Profile length: 1 meter

The profiles can be surface-mounted or recessed into wood panels. Screws for the profile fixing to be ordered separately. Please see page 27.

Maximum weight carried by one pair of Pin Wine brackets: 3,5 kg.

**D0B3LU200P** = Aluminium finish **D0B3LU200T** = Titanium finish **PACKING:** boxes 16 pcs 6) Profile length: 2 meters