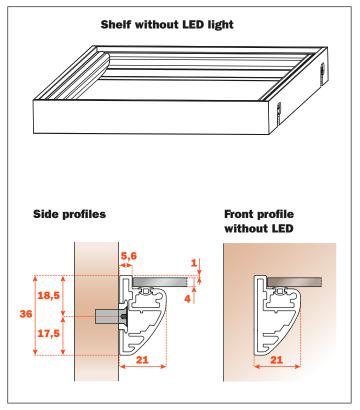

## Shelf with aluminium frame

- Profile height: 36 mm

- Material: epoxy-coated aluminium

Finish: metal grey brownMax. width: 1500 mm

- Fixing: side fixed with slide and lock device

- Complete with gasket to hold glass inlay in position

- Glass not supplied

- Available without LED light or with 3000K/4000K Dual colour, 24V LED light

- Supports for hanging rails to be ordered separately
- 3 metre extension cable included
- Custom made to order by specifying width (L) and depth (P)
- Consumption: 13W/M

MIN. 1 mm