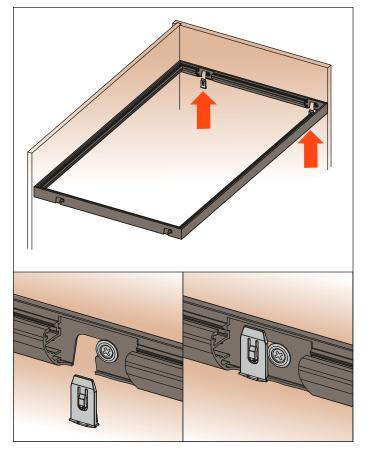

## **Assembly instructions**

1. Screw-fix the supports to the cabinet side

2. Place the shelf onto the supports

3. Slide the shelf backwards to secure it on the support  $\ \ \,$ 

4. Insert the locking clips