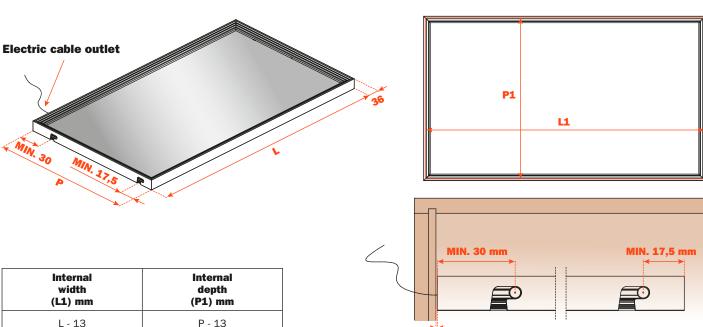

## Shelf with aluminium frame

- Profile height: 36 mm

- Material: epoxy-coated aluminium

Finish: metal grey brownMax. width: 1500 mm

- Fixing: side fixed with slide and lock device

- Complete with gasket to hold glass inlay in position

- Glass not supplied

- Available without LED light or with 3000K/4000K Dual colour, 24V LED light

- Supports for hanging rails to be ordered separately
- 3 metre extension cable included
- Custom made to order by specifying width (L) and depth (P)
- Consumption: 13W/M