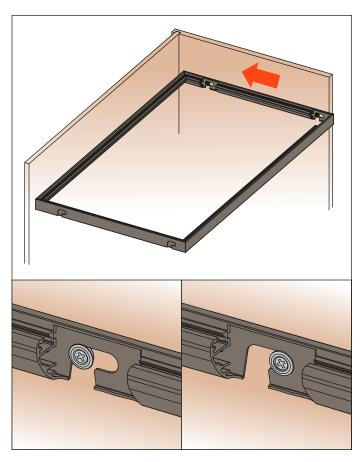

## **Assembly instructions**

1. Screw-fix the supports to the cabinet side

2. Place the shelf onto the supports

3. Slide the shelf backwards to secure it on the support  $\ \ \,$ 

4. Insert the locking clips