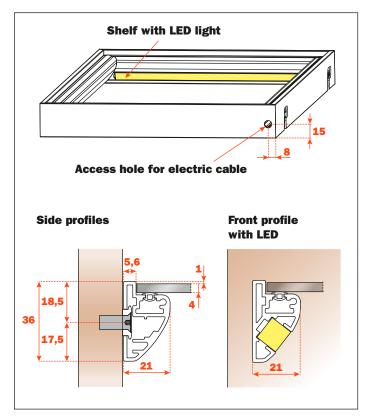

## Shelf with aluminium frame

- Profile height: 36 mm

- Material: epoxy-coated aluminium

Finish: metal grey brownMax. width: 1500 mm

- Fixing: side fixed with slide and lock device

- Complete with gasket to hold glass inlay in position

- Glass not supplied

- Available without LED light or with 3000K/4000K Dual colour, 24V LED light

- Supports for hanging rails to be ordered separately
- 3 metre extension cable included
- Custom made to order by specifying width (L) and depth (P)
- Consumption: 13W/M

MIN. 1 mm