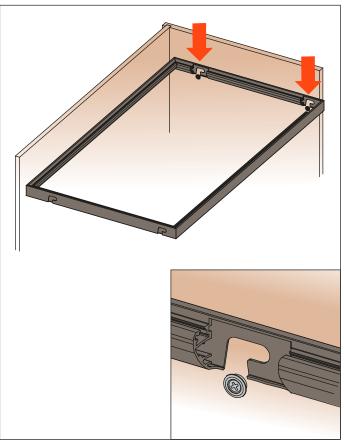

## **Assembly instructions**

1. Screw-fix the supports to the cabinet side

2. Place the shelf onto the supports

3. Slide the shelf backwards to secure it on the support  $\ \ \,$ 

4. Insert the locking clips