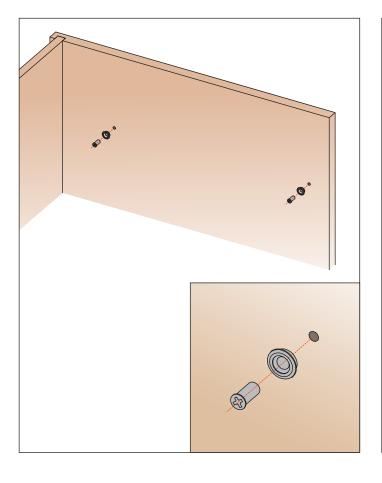

## **Assembly instructions**

1. Screw-fix the supports to the cabinet side

2. Place the shelf onto the supports

3. Slide the shelf backwards to secure it on the support  $\ \ \,$ 

4. Insert the locking clips