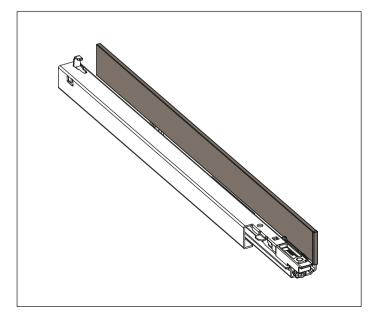

1. Insert the end cap into the runner

2. Fix the cover to the runner

3. Cover in place

4. Space required