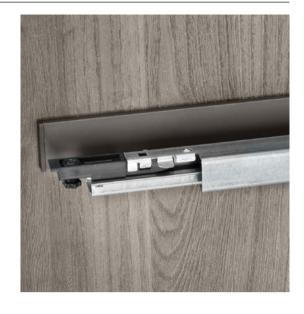

## **Cover for runner**

- Cover material: epoxy-coated aluminum, with magnets to fix the runner
- End cap material: plastic
- Finish: metal grey brown
- Packing: 20 pieces per box, magnets included
- Assembly with magnet