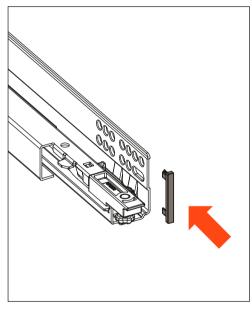

1. Insert the end cap into the runner

2. Fix the cover to the runner

3. Cover in place

4. Space required