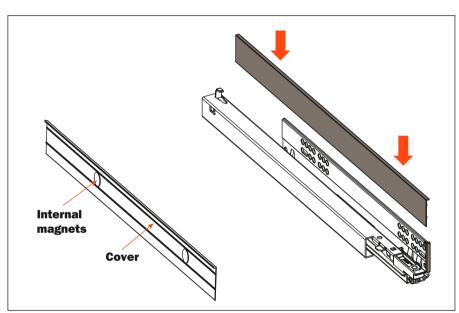

1. Insert the end cap into the runner

2. Fix the cover to the runner

3. Cover in place

4. Space required