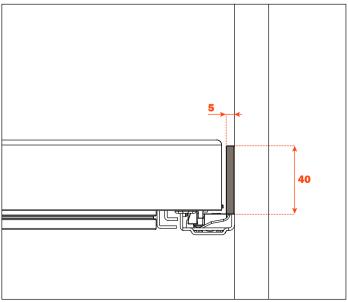

1. Insert the end cap into the runner

2. Fix the cover to the runner

3. Cover in place

4. Space required