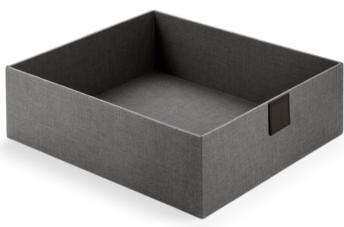

## Tray with tab made of imitation leather

- Material: fabric
- Dimensions (mm): 350x400 H 120
- Packing: 3 pieces per box