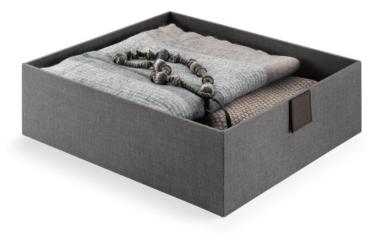

## Tray with tab made of imitation leather

- Material: fabric
- Dimensions (mm): 350x400 H 120
- Packing: 3 pieces per box