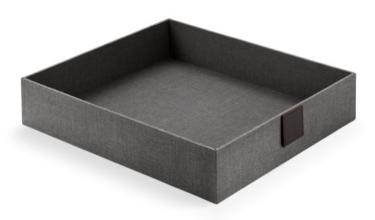

## Tray with tab made of imitation leather

- Material: fabric
- Dimensions (mm): 350x400 H 80
- Packing: 3 pieces per box