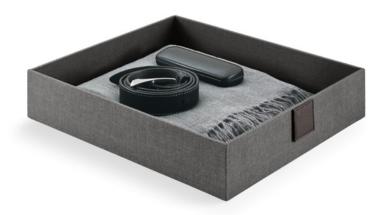

## Tray with tab made of imitation leather

- Material: fabric
- Dimensions (mm): 350x400 H 80
- Packing: 3 pieces per box