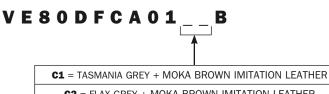

# **Code composition (exemple):**

C2 = FLAX GREY + MOKA BROWN IMITATION LEATHER

**C9** = EARTH BROWN + MOKA BROWN IMITATION LEATHER

C5 = PUMPKIN ORANGE + MOKA BROWN IMITATION LEATHER

C8 = PEARLESCENT BRICK + MOKA BROWN IMITATION LEATHER

**C10** = UNBLEACHED LINEN + MOKA BROWN IMITATION LEATHER

<sup>\*</sup>finishes available in stock, while stocks last