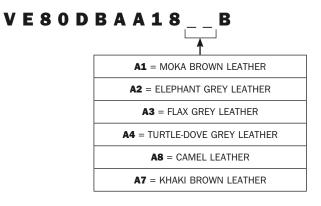

#### VE80DBAA0770B

#### **Scarves and headscarves hanger**

- Hanger material: beech
- Hanger finish: wenge
- Hook material: epoxy-coated die-cast
- Hook finish: metal grey brown
- External dimensions (mm): 150x245
- Packing: 10 pieces per box



#### VE80DBAA09\_\_B

Finish code number on page 59

### Tie and belt hanger. Genuine leather support.

- Material: beech
- Finish: wenge
- External dimensions (mm): 68x156
- Packing: 10 pieces per box

Personalisation with hot-stamped logo on request.





All the hangers of the collection can perfectly match scarves and headscarves, suits, belts and ties, already in the wardrobe.



## **FINISHES**

## **Excessories - hang - Genuine leather**



<sup>\*</sup>finishes available in stock, while stocks last

# **Code composition (example):**