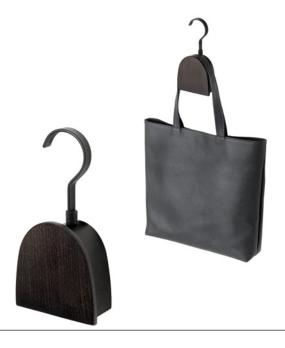

#### **Bags hanger**

- Bags hanger material: beech
- Bags hanger finish: wenge
- Hook material: epoxy-coated die-cast
- Hook finish: metal grey brown
- External dimensions (mm): 98x185
- Packing: 10 pieces per box

Personalisation with hot-stamped or embossed logo on request.