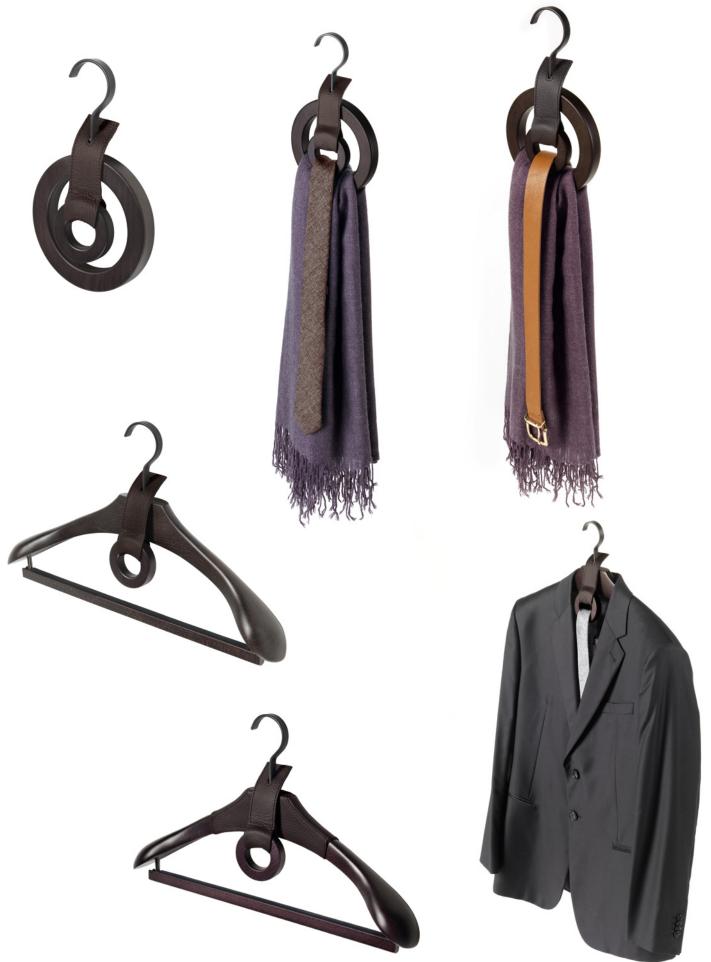

#### **Bags hanger**

- Bags hanger material: beech
- Bags hanger finish: wenge
- Hook material: epoxy-coated die-cast
- Hook finish: metal grey brown
- External dimensions (mm): 98x185
- Packing: 10 pieces per box

Personalisation with hot-stamped or embossed logo on request.

#### VE80DBAA0770B

#### **Scarves and headscarves hanger**

- Hanger material: beech
- Hanger finish: wenge
- Hook material: epoxy-coated die-cast
- Hook finish: metal grey brown
- External dimensions (mm): 150x245
- Packing: 10 pieces per box

#### VE80DBAA09\_\_B

Finish code number on page 59

### Tie and belt hanger. Genuine leather support.

- Material: beech
- Finish: wenge
- External dimensions (mm): 68x156
- Packing: 10 pieces per box

Personalisation with hot-stamped logo on request.

All the hangers of the collection can perfectly match scarves and headscarves, suits, belts and ties, already in the wardrobe.