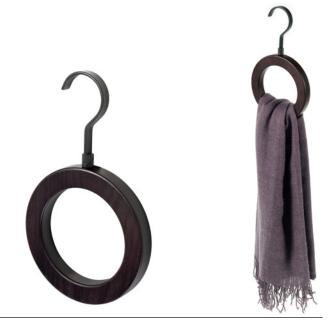

#### **Scarves and headscarves hanger**

- Hanger material: beech
- Hanger finish: wenge
- Hook material: epoxy-coated die-cast
- Hook finish: metal grey brown
- External dimensions (mm): 150x245
- Packing: 10 pieces per box