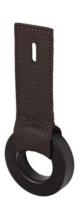

#### VE80DBAA09\_\_B

Finish code number on page 59

### Tie and belt hanger. Genuine leather support.

- Material: beech
- Finish: wenge
- External dimensions (mm): 68x156
- Packing: 10 pieces per box

Personalisation with hot-stamped logo on request.

All the hangers of the collection can perfectly match scarves and headscarves, suits, belts and ties, already in the wardrobe.