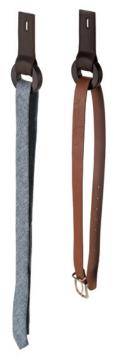

### Tie and belt hanger. Genuine leather support.

- Material: beech
- Finish: wenge
- External dimensions (mm): 68x156
- Packing: 10 pieces per box

Personalisation with hot-stamped logo on request.

All the hangers of the collection can perfectly match scarves and headscarves, suits, belts and ties, already in the wardrobe.