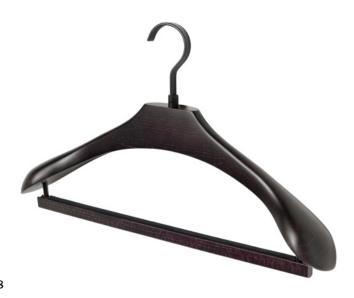

#### Men's suit hanger

- Hanger material: beech

- Hanger finish: wenge

- Hook material: epoxy-coated die-cast

- Hook finish: metal grey brown

- External dimensions (mm): 450x257

- Packing: 4 pieces per box

Personalization with hot-stamped or embossed logo on request.