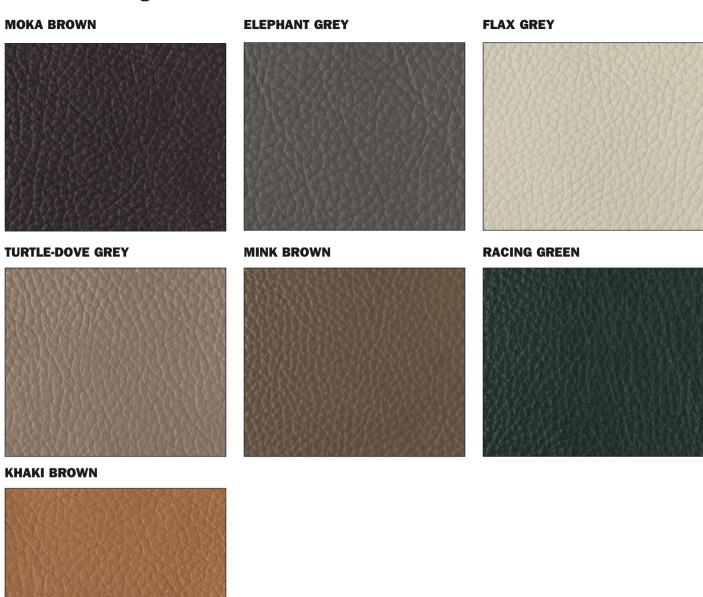

#### Women's suit hanger

- Hanger material: beech. Genuine leather insert
- Hanger finish: wenge
- Hook material: epoxy-coated die-cast
- Hook finish: metal grey brown
- Bar and clip material: epoxy-coated metal
- Bar and clip finish: metal grey brown
- External dimensions (mm): 400x293
- Packing: 4 pieces per box

#### Men's suit hanger

- Hanger material: beech. Genuine leather insert

- Hanger finish: wenge

- Hook material: epoxy-coated die-cast

- Hook finish: metal grey brown

- External dimensions (mm): 450x257

- Packing: 4 pieces per box

#### **Skirt hanger**

- Hanger material: beech. Genuine leather insert.
- Hanger finish: wenge
- Hook material: epoxy-coated die-cast
- Hook finish: metal grey brown
- Bar and clip material: epoxy-coated metal
- Bar and clip finish: metal grey brown
- External dimensions (mm): 390x200
- Packing: 4 pieces per box

#### **Trousers hanger**

- Hanger material: beech. Genuine leather insert.
- Hanger finish: wenge
- Hook material: epoxy-coated die-cast
- Hook finish: metal grey brown
- External dimensions (mm): 390x170
- Packing: 4 pieces per box

## **FINISHES**

## **Excessories - hang - Genuine leather**