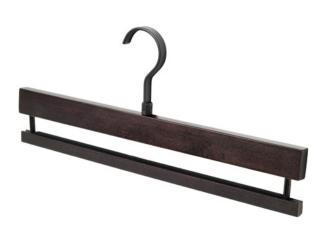

## YE80DBAA1370B

#### **Trousers hanger**

Hanger material: beech Hanger finish: wenge

- Hook material: epoxy-coated die-cast

- Hook finish: metal grey brown

- External dimensions (mm): 390x170

- Packing: 4 pieces per box

Personalization with hot-stamped or embossed logo on request.