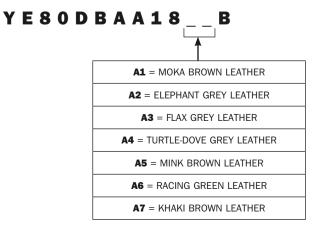

## YE80DBAA18\_\_B

Finish code number on page 59

## YE80DBAA21\_\_B

Finish code number on page 59

## YE80DBAA12\_\_B

Finish code number on page 59

## YE80DBAA15\_\_B

Finish code number on page 59

# **Code composition (example):**