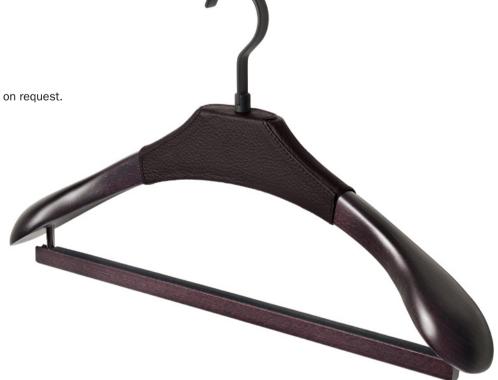

## YE80DBAA21\_\_B

Finish code number on page 59

#### Men's suit hanger

- Hanger material: beech. Genuine leather insert

- Hanger finish: wenge

- Hook material: epoxy-coated die-cast

- Hook finish: metal grey brown

- External dimensions (mm): 450x257

- Packing: 4 pieces per box

Personalization with hot-stamped logo on request.