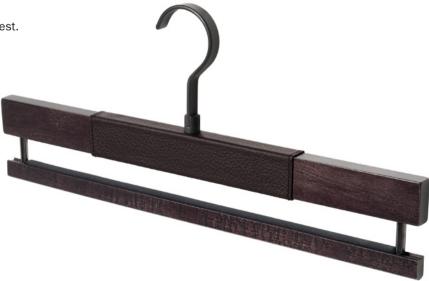

## YE80DBAA15\_\_B

Finish code number on page 59

#### **Trousers hanger**

- Hanger material: beech. Genuine leather insert.
- Hanger finish: wenge
- Hook material: epoxy-coated die-cast
- Hook finish: metal grey brown
- External dimensions (mm): 390x170
- Packing: 4 pieces per box

Personalization with hot-stamped logo on request.