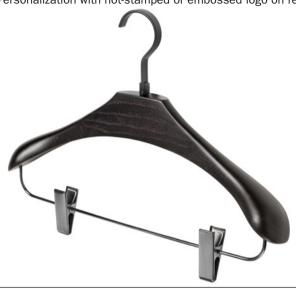

#### Women's suit hanger

- Hanger material: beech

- Hanger finish: wenge

- Hook material: epoxy-coated die-cast

- Hook finish: metal grey brown

- Bar and clip material: epoxy-coated metal

- Bar and clip finish: metal grey brown

- External dimensions (mm): 400x293

- Packing: 4 pieces per box

Personalization with hot-stamped or embossed logo on request.