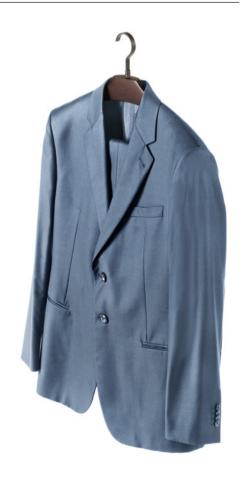

#### Men's suit hanger

- Hanger material: beech

- Hanger finish: wenge

- Hook material: epoxy-coated die-cast

- Hook finish: metal grey brown

- External dimensions (mm): 450x257

- Packing: 4 pieces per box

Personalization with hot-stamped or embossed logo on request.