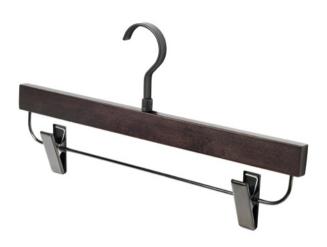

#### YE80DBAA1070B

#### **Skirt hanger**

Hanger material: beech Hanger finish: wenge

- Hook material: epoxy-coated die-cast

- Hook finish: metal grey brown

- Bar and clip material: epoxy-coated metal
- Bar and clip finish: metal grey brown
- External dimensions (mm): 390x200