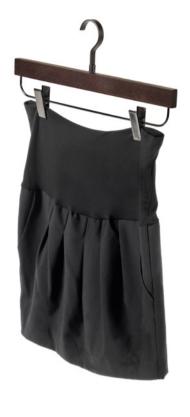

#### YE80DBAA1070B

#### **Skirt hanger**

Hanger material: beech Hanger finish: wenge

- Hook material: epoxy-coated die-cast

- Hook finish: metal grey brown

- Bar and clip material: epoxy-coated metal
- Bar and clip finish: metal grey brown
- External dimensions (mm): 390x200