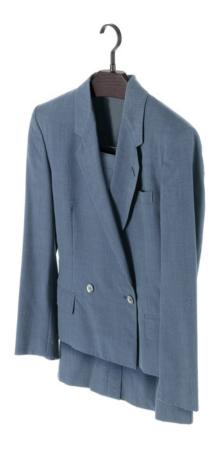

#### Women's suit hanger

- Hanger material: beech

- Hanger finish: wenge

- Hook material: epoxy-coated die-cast

- Hook finish: metal grey brown

- Bar and clip material: epoxy-coated metal

- Bar and clip finish: metal grey brown

- External dimensions (mm): 400x293

- Packing: 4 pieces per box

Personalization with hot-stamped or embossed logo on request.