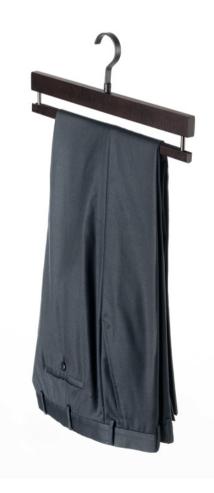

## YE80DBAA1370B

#### **Trousers hanger**

Hanger material: beech Hanger finish: wenge

- Hook material: epoxy-coated die-cast

- Hook finish: metal grey brown

- External dimensions (mm): 390x170

- Packing: 4 pieces per box

Personalization with hot-stamped or embossed logo on request.