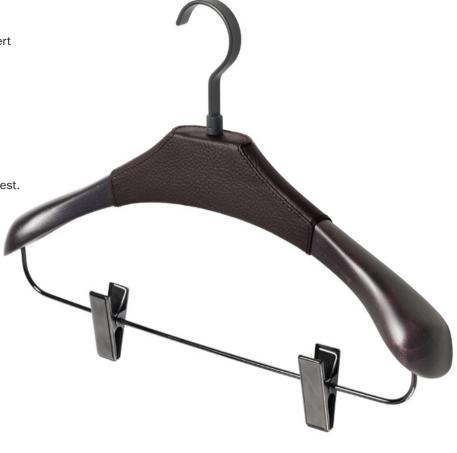

## YE80DBAA18\_\_B

Finish code number on page 59

#### Women's suit hanger

- Hanger material: beech. Genuine leather insert
- Hanger finish: wenge
- Hook material: epoxy-coated die-cast
- Hook finish: metal grey brown
- Bar and clip material: epoxy-coated metal
- Bar and clip finish: metal grey brown
- External dimensions (mm): 400x293
- Packing: 4 pieces per box

Personalization with hot-stamped logo on request.