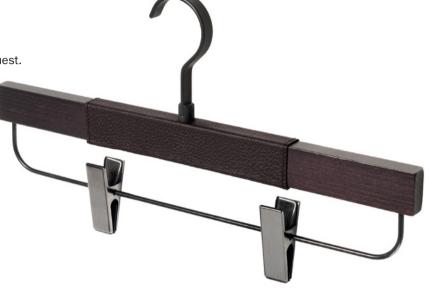

## YE80DBAA12\_\_B

Finish code number on page 59

#### **Skirt hanger**

- Hanger material: beech. Genuine leather insert.
- Hanger finish: wenge
- Hook material: epoxy-coated die-cast
- Hook finish: metal grey brown
- Bar and clip material: epoxy-coated metal
- Bar and clip finish: metal grey brown
- External dimensions (mm): 390x200
- Packing: 4 pieces per box

Personalization with hot-stamped logo on request.