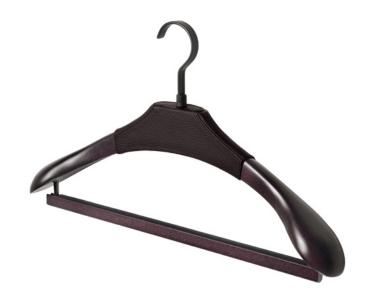

# VE80DBAA1970B

# Men's suit hanger

- Hanger material: beech

- Hanger finish: wenge

- Hook material: epoxy-coated die-cast

- Hook finish: metal grey brown

- External dimensions (mm): 450x257

- Packing: 4 pieces per box

Personalisation with laser or screen-printed logo on request. Minimum order 60 pcs.