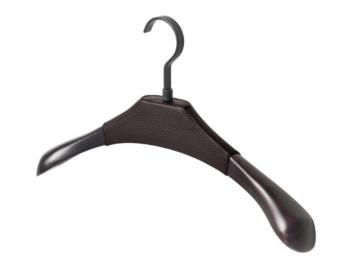

#### Men's suit hanger

Hanger material: beech Hanger finish: wenge

- Hook material: epoxy-coated die-cast

- Hook finish: metal grey brown

- External dimensions (mm): 450x257

- Packing: 4 pieces per box

Personalisation with laser or screen-printed logo on request. Minimum order 60 pcs.