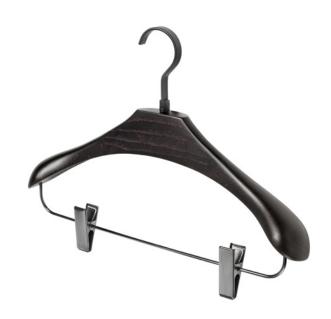

# **Excessories - hang - wood**

# VE80DBAA2670B

#### Women's suit hanger

- Hanger material: beech
- Hanger finish: wenge
- Hook material: epoxy-coated die-cast
- Hook finish: metal grey brown
- Bar and clip material: epoxy-coated metal
- Bar and clip finish: metal grey brown
- External dimensions (mm): 400x293
- Packing: 4 pieces per box