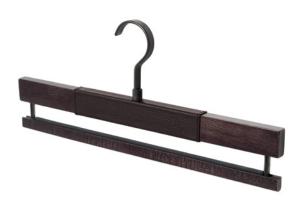

## VE80DBAA1370B

# **Trousers hanger**

- Hanger material: beech

- Hanger finish: wenge

- Hook material: epoxy-coated die-cast

- Hook finish: metal grey brown

- External dimensions (mm): 390x170

- Packing: 4 pieces per box

Personalisation with laser or screen-printed logo on request. Minimum order 60 pcs.