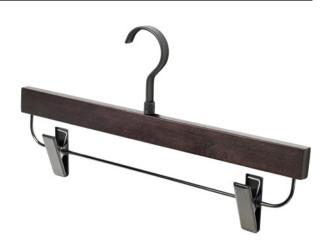

## VE80DBAA1370B

# **Trousers hanger**

- Hanger material: beech

- Hanger finish: wenge

- Hook material: epoxy-coated die-cast

- Hook finish: metal grey brown

- External dimensions (mm): 390x170

- Packing: 4 pieces per box

Personalisation with laser or screen-printed logo on request. Minimum order 60 pcs.