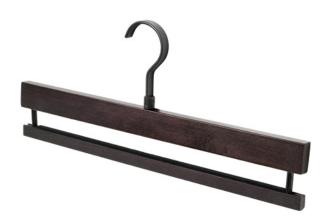

# **Trousers hanger**

- Hanger material: beech

- Hanger finish: wenge

- Hook material: epoxy-coated die-cast

- Hook finish: metal grey brown

- External dimensions (mm): 390x170

- Packing: 4 pieces per box

Personalisation with laser or screen-printed logo on request. Minimum order 60 pcs.