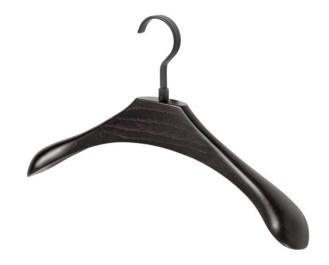

#### VE80DBAA2970B

#### Men's suit hanger

Hanger material: beech Hanger finish: wenge

- Hook material: epoxy-coated die-cast

- Hook finish: metal grey brown

- External dimensions (mm): 450x257

- Packing: 4 pieces per box

Personalisation with laser or screen-printed logo on request. Minimum order 60 pcs.