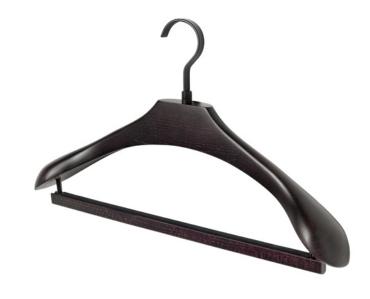

#### Women's suit hanger

- Hanger material: beech
- Hanger finish: wenge
- Hook material: epoxy-coated die-cast
- Hook finish: metal grey brown
- Bar and clip material: epoxy-coated metal
- Bar and clip finish: metal grey brown
- External dimensions (mm): 400x293
- Packing: 4 pieces per box

Personalisation with laser or screen-printed logo on request. Minimum order 60 pcs.