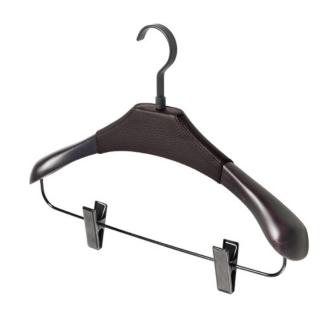

# Women's suit hanger

- Hanger material: beech
- Hanger finish: wenge
- Hook material: epoxy-coated die-cast
- Hook finish: metal grey brown
- Bar and clip material: epoxy-coated metal
- Bar and clip finish: metal grey brown
- External dimensions (mm): 400x293
- Packing: 4 pieces per box

Personalisation with laser or screen-printed logo on request. Minimum order 60 pcs.