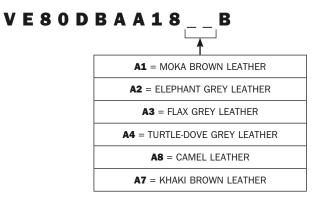

# **Code composition (example):**

#### VE80DBAA18\_B

Finish code number on page 59

# VE80DBAA12\_\_B

Finish code number on page 59

# VE80DBAA31\_\_B

Finish code number on page 59

## VE80DBAA21\_\_B

Finish code number on page 59

## VE80DBAA15\_B

Finish code number on page 59