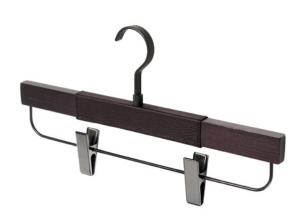

## VE80DBAA1070B

#### **Skirt hanger**

- Hanger material: beech
- Hanger finish: wenge
- Hook material: epoxy-coated die-cast
- Hook finish: metal grey brown
- Bar and clip material: epoxy-coated metal
- Bar and clip finish: metal grey brown
- External dimensions (mm): 390x200
- Packing: 4 pieces per box

Personalisation with laser or screen-printed logo on request. Minimum order 60 pcs.