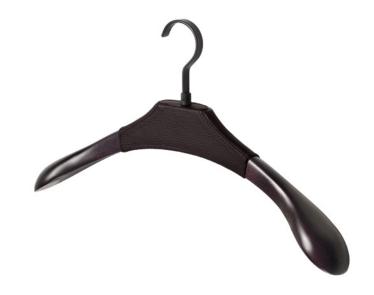

#### VE80DBAA2970B

#### Men's suit hanger

Hanger material: beech Hanger finish: wenge

- Hook material: epoxy-coated die-cast

- Hook finish: metal grey brown

- External dimensions (mm): 450x257

- Packing: 4 pieces per box

Personalisation with laser or screen-printed logo on request. Minimum order 60 pcs.