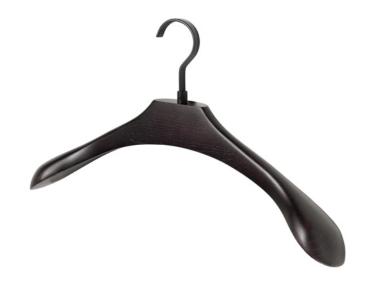

# VE80DBAA1970B

# Men's suit hanger

- Hanger material: beech

- Hanger finish: wenge

- Hook material: epoxy-coated die-cast

- Hook finish: metal grey brown

- External dimensions (mm): 450x257

- Packing: 4 pieces per box

Personalisation with laser or screen-printed logo on request. Minimum order 60 pcs.