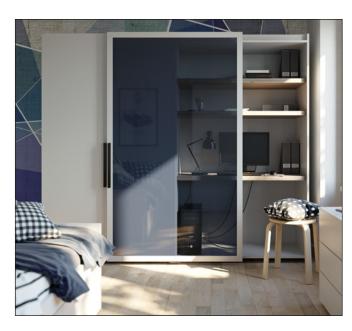

## Slider L70

**L70** is the coplanar system for cabinets with doors weighing up to 70 kg each. Thanks to the exclusive patented design of the Slider range, the precision-built carriages and tracks and to the revolutionary linear magnetic damper, **L70** delivers the smoothness and lightness of touch typical of Salice even with particularly heavy doors.

Available in two- or three-door variants, it can be specified with a customisable front cover. Its features of reliability, modularity and capacity make **L70** ideal for wardrobes in the bedrooms and for all large cabinets in general.