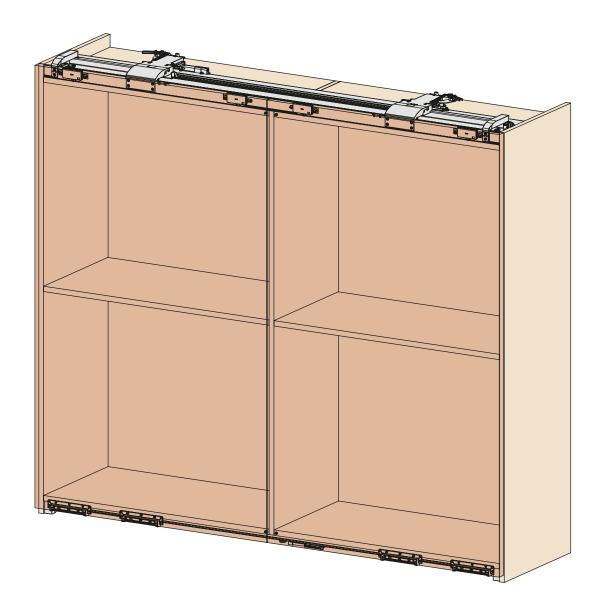

## Slider L70

**L70** is the coplanar system for cabinets with doors weighing up to 70 kg each. Thanks to the exclusive patented design of the Slider range, the precision-built carriages and tracks and to the revolutionary linear magnetic damper, **L70** delivers the smoothness and lightness of touch typical of Salice even with particularly heavy doors.

Available in two- or three-door variants, it can be specified with a customisable front cover. Its features of reliability, modularity and capacity make **L70** ideal for wardrobes in the bedrooms and for all large cabinets in general.

### **Technical information**

Coplanar two and three-door system with linear magnetic damper. Capacity 70 kg per door.

Individual door properties:

 max. weight per door 70 kg (evenly distributed)

• width: - min. 800 mm

# **Key feature**

- Soft closing with magnetic technology.
  Aluminium and PVC guide tracks for smooth, silent movement.
  Pre-assembled mechanism for fast, safe assembly.

- Cushioned opening and closing.
  Extremely tough and long-lasting, subjected to 100,000 cycles of the stress test.
- · Available also in 3-door configuration.