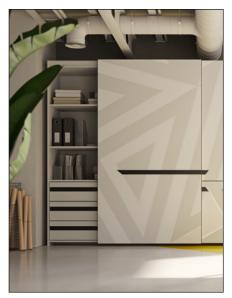

## Slider L70

**L70** is the coplanar system for cabinets with doors weighing up to 70 kg each. Thanks to the exclusive patented design of the Slider range, the precision-built carriages and tracks and to the revolutionary linear magnetic damper, **L70** delivers the smoothness and lightness of touch typical of Salice even with particularly heavy doors.

Available in two- or three-door variants, it can be specified with a customisable front cover. Its features of reliability, modularity and capacity make **L70** ideal for wardrobes in the bedrooms and for all large cabinets in general.