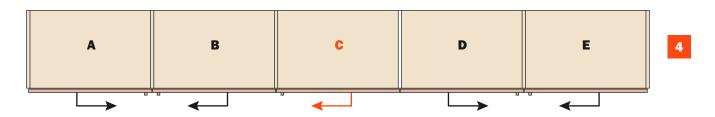

## **Possible solutions**

- A Total opening
- **B** Total opening

- **A** Total opening **B** Total opening
- c Partial opening

- A Total opening
- **B** Total opening
- **C** Total opening
- **D** Total opening

- **A** Total opening
- **B** Total opening
- C Partial opening
- **D** Total opening
- **E** Total opening