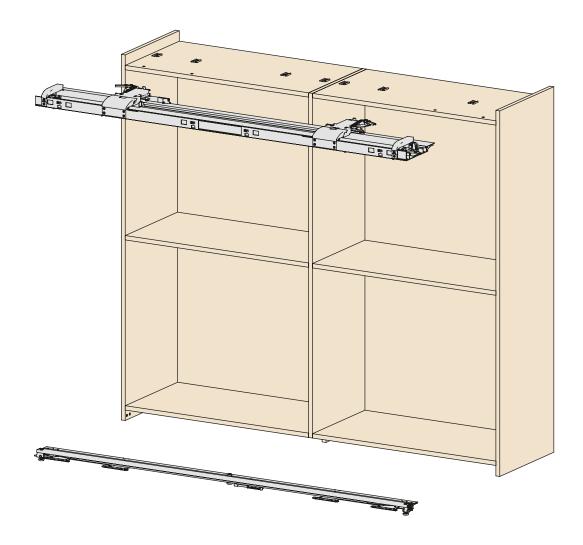

# **Key feature**

- Soft closing with magnetic technology.
  Aluminium and PVC guide tracks for smooth, silent movement.
  Pre-assembled mechanism for fast, safe assembly.

- Cushioned opening and closing.
  Extremely tough and long-lasting, subjected to 100,000 cycles of the stress test.
- · Available also in 3-door configuration.