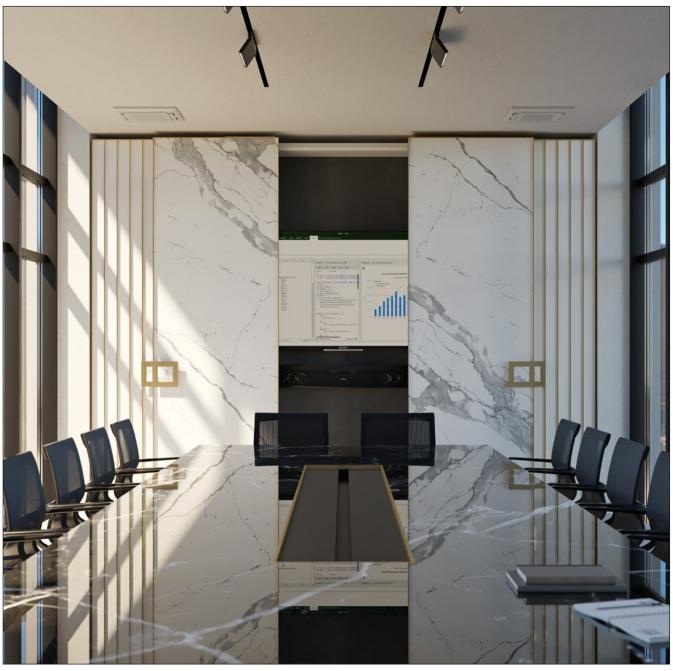

## Slider L70

**L70** is the coplanar system for cabinets with doors weighing up to 70 kg each. Thanks to the exclusive patented design of the Slider range, the precision-built carriages and tracks and to the revolutionary linear magnetic damper, **L70** delivers the smoothness and lightness of touch typical of Salice even with particularly heavy doors.

Available in two- or three-door variants, it can be specified with a customisable front cover. Its features of reliability, modularity and capacity make **L70** ideal for wardrobes in the bedrooms and for all large cabinets in general.