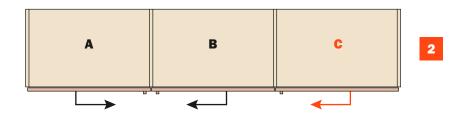

## **Possible solutions**

- A Total opening
- **B** Total opening

- **A** Total opening **B** Total opening
- c Partial opening

- A Total opening
- **B** Total opening
- **C** Total opening
- **D** Total opening