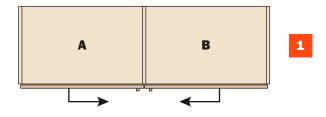

## **Possible solutions**

- A Total opening
- **B** Total opening

- **A** Total opening **B** Total opening
- c Partial opening

- A Total opening
- **B** Total opening
- **C** Total opening
- **D** Total opening