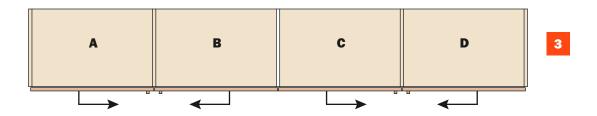

## **Possible solutions**

- A Total opening
- **B** Total opening

- **A** Total opening **B** Total opening
- c Partial opening

- A Total opening
- **B** Total opening
- **C** Total opening
- **D** Total opening