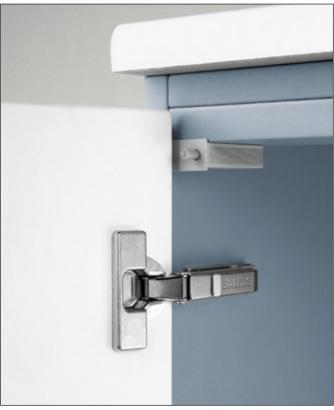

# **D086SNX**

**D086SNG** = grey D086SNB = beige

Longitudinal plastic with additional fixing screw. To be fixed with double sided adhesive system. It is suggested to fix the adapter with the included screw. For application with full overlay door. With assembly stop device

#### **D087SNX**

**D087SNG** = grey **D087SNB** = beige Longitudinal plastic with additional fixing screw. To be fixed with double sided adhesive system. It is suggested to fix the adapter with the included screw. For application with full and half overlay door. With assembly stop device.