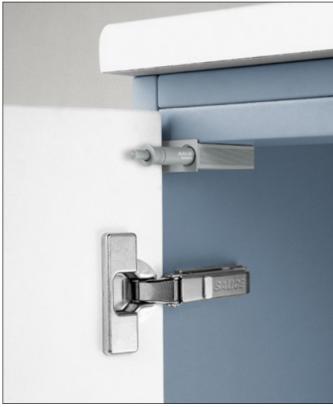

# **D086SNX**

**D086SNG** = grey D086SNB = beige

Longitudinal plastic with additional fixing screw. To be fixed with double sided adhesive system. It is suggested to fix the adapter with the included screw. For application with full overlay door. With assembly stop device

#### **D087SNX**

**D087SNG** = grey **D087SNB** = beige Longitudinal plastic with additional fixing screw. To be fixed with double sided adhesive system. It is suggested to fix the adapter with the included screw. For application with full and half overlay door. With assembly stop device.