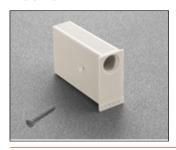

#### **D087SNX**

**D087SNG** = grey **D087SNB** = beige Longitudinal plastic with additional fixing screw. To be fixed with double sided adhesive system. It is suggested to fix the adapter with the included screw. For application with full and half overlay door. With assembly stop device.