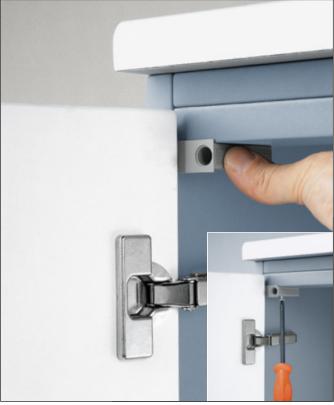

# **D086SNX**

**D086SNG** = grey D086SNB = beige

Longitudinal plastic with additional fixing screw. To be fixed with double sided adhesive system. It is suggested to fix the adapter with the included screw. For application with full overlay door. With assembly stop device

As an option for additional security, the adapters D086SNX and D087SNX can be fixed with the included wood screw.