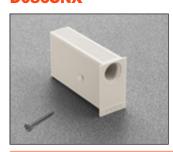

# **D086SNX**

**D086SNG** = grey D086SNB = beige

Longitudinal plastic with additional fixing screw. To be fixed with double sided adhesive system. It is suggested to fix the adapter with the included screw. For application with full overlay door. With assembly stop device