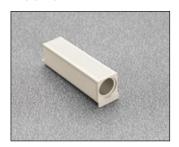

## **D051SNX**

**D051SNG** = grey **D051SNB** = beige Longitudinal plastic. With assembly stop device.

Packing
Boxes 500 pcs. Pallets 12.000 pcs.