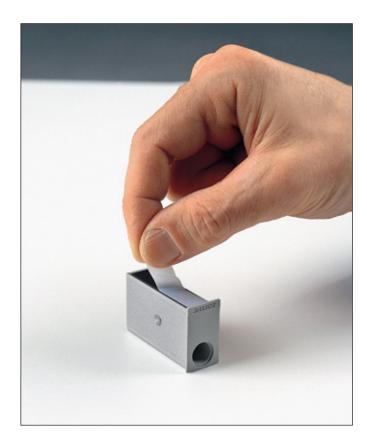

**Packing**Boxes 500 pcs. Pallets 12.000 pcs. For a correct application and to ensure optimal endurance, we suggest these guidelines are followed:

- 1) clean and de-grease the cabinet surface where the adapter is to be installed using an acetone based cleaner;
- 2) remove the protective strip from the adhesive;
- 3) place the adapter in position and apply a firm pressure for about one minute;
- 4) insert Smove frontally into the adapter;
- 5) allow a period of 12 hours to elapse before subjecting the product to continuous usage.