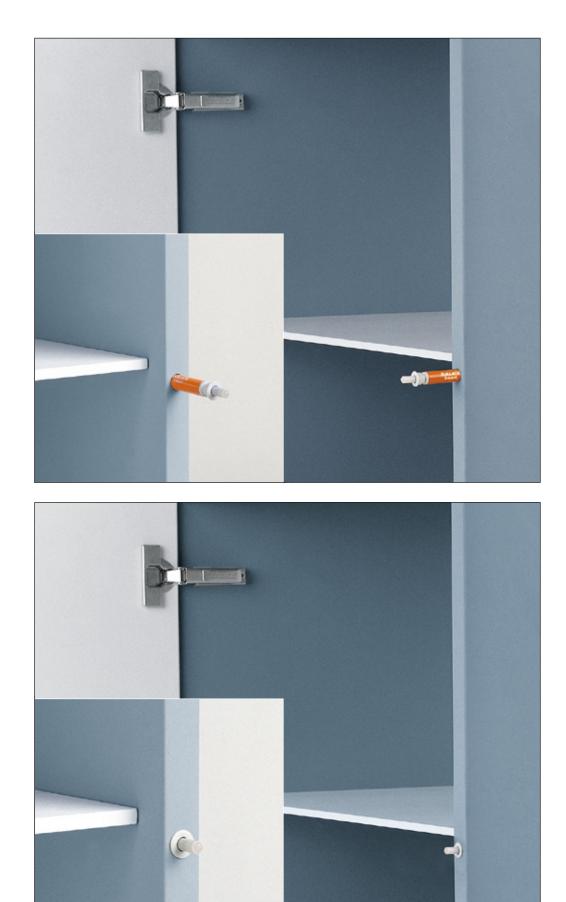

## D010SNG

Technical information about the installation of SMOVE D010SN to be recessed

Insert Smove D010 into the base panel of the cabinet on the hinged side.

Smove D010 is used for doors over 1600 mm high.

Drilling distance from the cabinet side:

- for hinges with  $\boldsymbol{arm}~\boldsymbol{0}$  mm the drilling distance equals 15 mm plus the base height;

- for hinges with arm 5 mm the drilling distance equals 20 mm plus the base height;

- for hinges with arm 9 mm the drilling distance equals 24 mm plus the base height.

Drill a hole Ø 10 mm and min. 50 mm depth in the cabinet. Insert Smove into the hole.