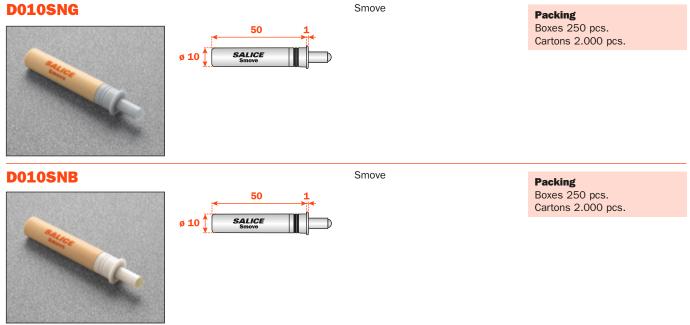

## D010SNG

Technical information about the installation of SMOVE D010SN to be recessed

Insert Smove D010 into the base panel of the cabinet on the hinged side.

Smove D010 is used for doors over 1600 mm high.

- for hinges with arm 9 mm the drilling distance equals 24 mm plus the base height.

Drill a hole Ø 10 mm and min. 50 mm depth in the cabinet. Insert Smove into the hole.