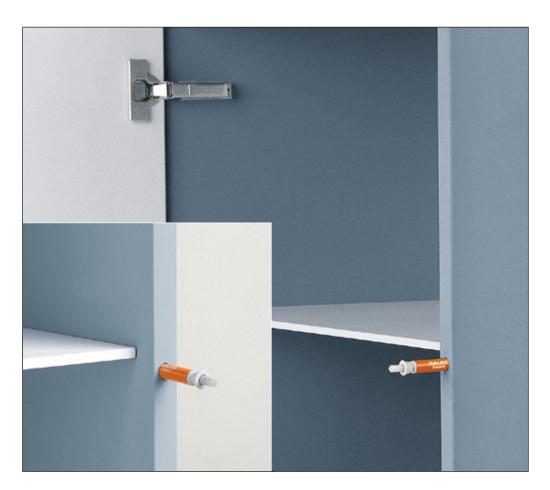

## Technical information about the installation of SMOVE D009SN to be recessed

Insert Smove D009 into the base panel of the cabinet on the hinged side.

Smove D009 is used for doors between 720 mm and 1600 mm high.

Drilling distance from the cabinet side:

- for hinges with **arm 0** mm the drilling distance equals **15 mm** plus the base height;
- for hinges with **arm 5** mm the drilling distance equals **20 mm** plus the base height;
- for hinges with **arm 9** mm the drilling distance equals **24 mm** plus the base height.

Drill a hole Ø 10 mm and min. 50 mm depth in the cabinet. Insert Smove into the hole.