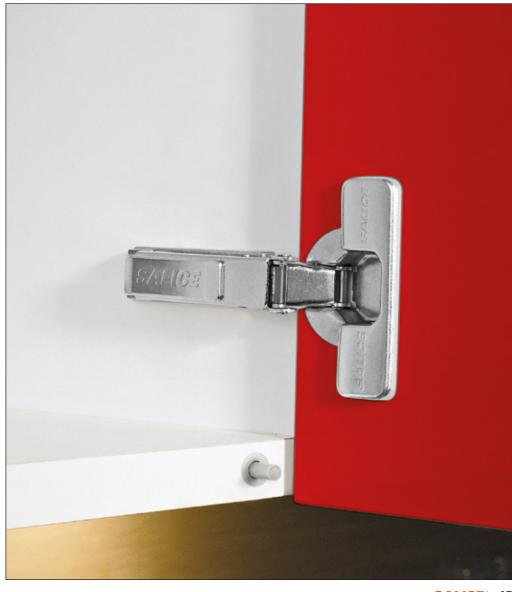

## Technical information about the installation of SMOVE D009SN to be recessed

Insert Smove D009 into the base panel of the cabinet on the hinged side.

Smove D009 is used for doors between 720 mm and 1600 mm high.

Drilling distance from the cabinet side:

- for hinges with **arm 0** mm the drilling distance equals **15 mm** plus the base height;
- for hinges with **arm 5** mm the drilling distance equals **20 mm** plus the base height;
- for hinges with **arm 9** mm the drilling distance equals **24 mm** plus the base height.