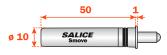

Drill a hole Ø 10 mm and min. 50 mm depth in the cabinet. Insert Smove into the hole.