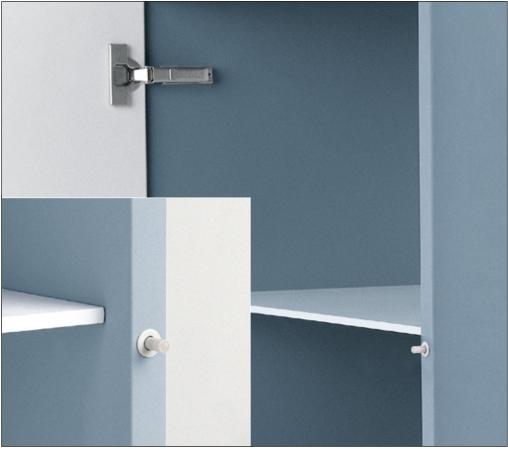

## Technical information about the installation of SMOVE D009SN to be recessed

Insert Smove D009 into the base panel of the cabinet on the hinged side.

Smove D009 is used for doors between 720 mm and 1600 mm high.

Drilling distance from the cabinet side:

- for hinges with **arm 0** mm the drilling distance equals **15 mm** plus the base height;
- for hinges with **arm 5** mm the drilling distance equals **20 mm** plus the base height;
- for hinges with **arm 9** mm the drilling distance equals **24 mm** plus the base height.

Drill a hole Ø 10 mm and min. 50 mm depth in the cabinet. Insert Smove into the hole.