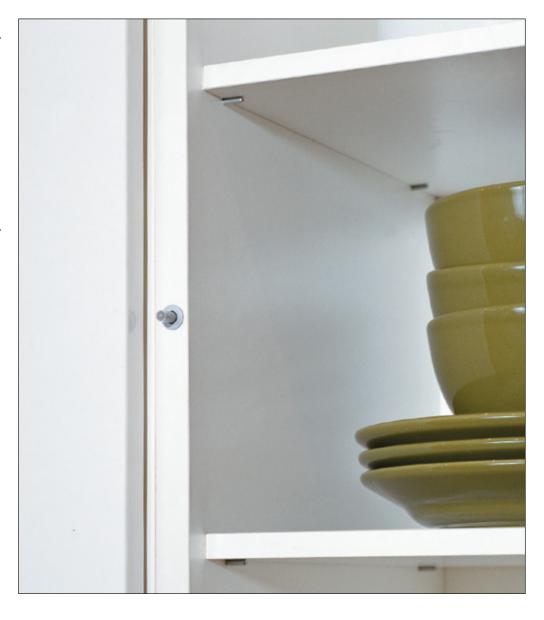

## Technical information about the installation of SMOVE D005SN to be recessed

Insert Smove D005 into the cabinet side opposite the hinges. For an optimal performance, we suggest that Smove D005 is positioned at the centre of the side panel.

It is suggested for doors from 450 mm to 600 mm width.

For wood-based and alu-framed doors over 1600 mm height, it may be necessary to use two Smove, one to be inserted into the upper part and the second into the lower part of the cabinet side opposite the hinges.