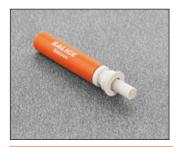

## **D005SNG**



50 SALICE Smove Smove

Smove

Packing Boxes 250 pcs. Cartons 2.000 pcs.

## **D005SNB**





**Packing** Boxes 250 pcs. Cartons 2.000 pcs.

## Technical information about the installation of SMOVE D005SN to be recessed

Insert Smove D005 into the cabinet side opposite the hinges. For an optimal performance, we suggest that Smove D005 is positioned at the centre of the side panel.

It is suggested for doors from 450 mm to 600 mm width.

For wood-based and alu-framed doors over 1600 mm height, it may be necessary to use two Smove, one to be inserted into the upper part and the second into the lower part of the cabinet side opposite the hinges.



Drill a hole Ø 10 mm and min. 50 mm depth in the cabinet. Insert Smove into the hole.