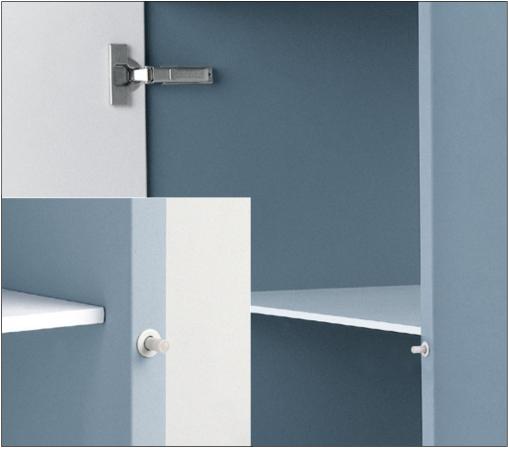

## Technical information about the installation of SMOVE D005SN to be recessed

Insert Smove D005 into the cabinet side opposite the hinges. For an optimal performance, we suggest that Smove D005 is positioned at the centre of the side panel.

Drill a hole Ø 10 mm and min. 50 mm depth in the cabinet. Insert Smove into the hole.