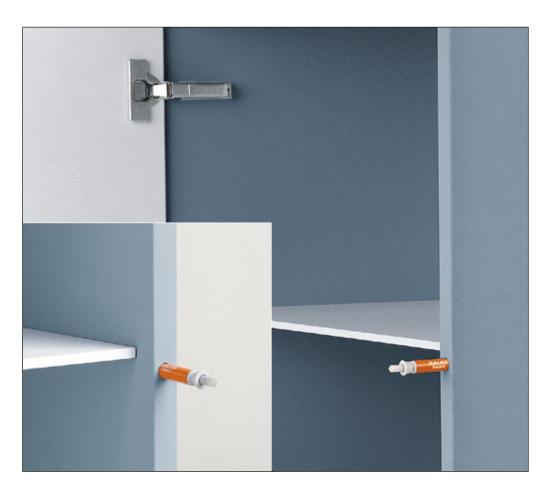

## Technical information about the installation of SMOVE D005SN to be recessed

Insert Smove D005 into the cabinet side opposite the hinges. For an optimal performance, we suggest that Smove D005 is positioned at the centre of the side panel.

Drill a hole Ø 10 mm and min. 50 mm depth in the cabinet. Insert Smove into the hole.