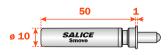

Drill a hole Ø 10 mm and min. 50 mm depth in the cabinet. Insert Smove into the hole.