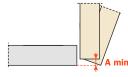

#### Space needed to open the door

|       | T= | 16  | 17  | 18 | 19  | 20  | 21  | 22  | 23  | 24  | 25  | 26   | 27   | 28   |
|-------|----|-----|-----|----|-----|-----|-----|-----|-----|-----|-----|------|------|------|
| K=4.5 | A= | 1.3 | 2.1 | 3  | 3.9 | 4.8 | 5.7 | 6.6 | 7.5 | 8.5 | 9.4 | 10.4 | 11.3 | 12.3 |