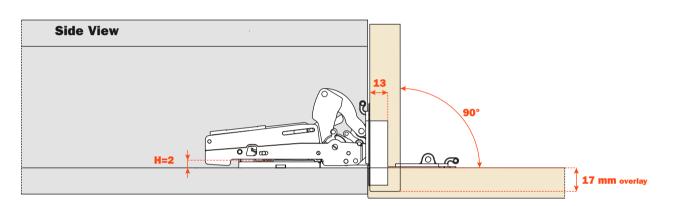

### **Technical information**

Hinges with Soft Opening and self close feature. Standard drilling of the door ø 35. 13 mm deep cup. 90° opening. Fixed K = 4.5 mm. Minimum door height of 11" Maximum door height of 16" Minimum door thickness of 16 mm Maximum door thickness of 28 mm. Overlay 17 mm  $\pm$  adjustment. Attachment to the cabinet with in-line, snap-on mounting plate (BAPGR29/16). Pacta is tested and certified to level 3 of UNI EN 15828:2010

#### **Drilling patterns**