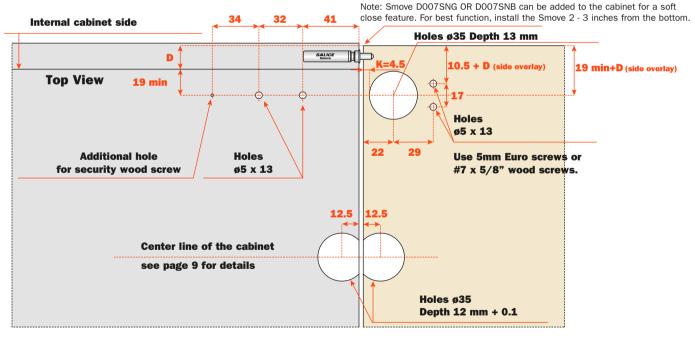

# SALICE

## PACTA



### **Technical information**

Hinges with Soft Opening and self close feature. Standard drilling of the door ø 35. 13 mm deep cup. 90° opening. Fixed K = 4.5 mm. Minimum door height of 11" Maximum door height of 16" Minimum door thickness of 16 mm Maximum door thickness of 28 mm. Overlay 17 mm  $\pm$  adjustment. Attachment to the cabinet with in-line, snap-on mounting plate (BAPGR29/16). Pacta is tested and certified to level 3 of UNI EN 15828:2010

#### **Drilling patterns**



#### Smove



#### Space needed to open the door



|       | T= | 16  | 17  | 18 | 19  | 20  | 21  | 22  | 23  | 24  | 25  | 26   | 27   | 28   |
|-------|----|-----|-----|----|-----|-----|-----|-----|-----|-----|-----|------|------|------|
| K=4.5 | A= | 1.3 | 2.1 | 3  | 3.9 | 4.8 | 5.7 | 6.6 | 7.5 | 8.5 | 9.4 | 10.4 | 11.3 | 12.3 |