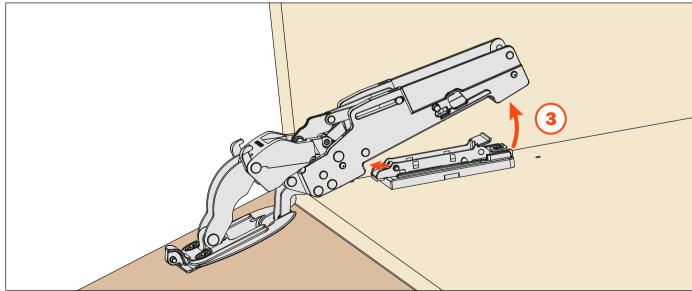

## Removing the Smove from the hinge arm

Lift the door sightly and un-snap the back of the Smove using a screwdriver.

Un-snap the other end of the Smove.