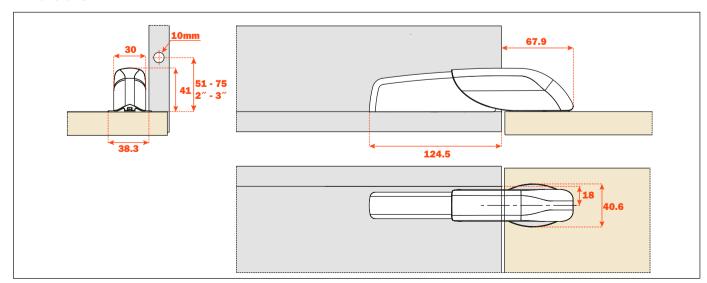

## **PACTA -** Assembly instructions

#### Attaching the mounting plate to the cabinet



#### Attaching the hinge to the door



#### Attaching the door to the cabinet

Snap the hinge arm onto the mounting plates. This operation is tool free.



#### **Adjustments**



#### Attach the security wood screw



#### **Installing the Smove**

Snap the narrow end of the Smove into position. This operation is tool-free.





# **PACTA -** Assembly instructions

Lift the door slightly and snap the other end of the Smove into position. This operation is tool free.



#### Installing the cover.

First install the cover to the hinge arm (step 1), then the cover to the cup (step 2) then rotate downwards.



#### **Dimensions**



#### Assembly instructions for the center hinge

#### Installation of the center hinge.

Recommended to install a hinge for cabinets 30"/762 mm or wider.

Install the cover cap onto the hinge according to the drawing (step 1) and then screw the hinge to the cabinet (step 2).



# After attaching the hinge, make any adjustments required.

Use a #2 Pozi driver for all adjustments.







#### Overall view of the mounted system.



# **PACTA - Disassembly instructions**

#### **Removal of the cover**

First remove the cover from the hinge cup (step 1), then the cover from the arm (step 2).





## Removing the Smove from the hinge arm

Lift the door sightly and un-snap the back of the Smove using a screwdriver.



Un-snap the other end of the Smove.



### Remove the security wood screw