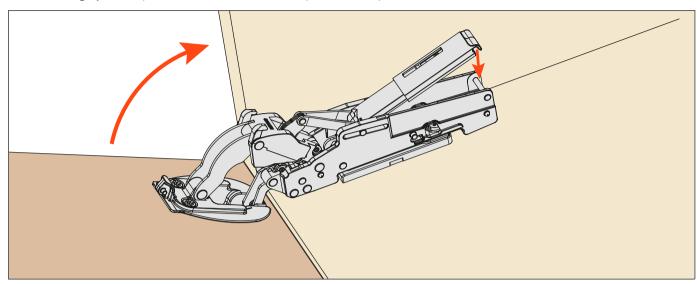

# **PACTA -** Assembly instructions

Lift the door slightly and snap the other end of the Smove into position. This operation is tool free.