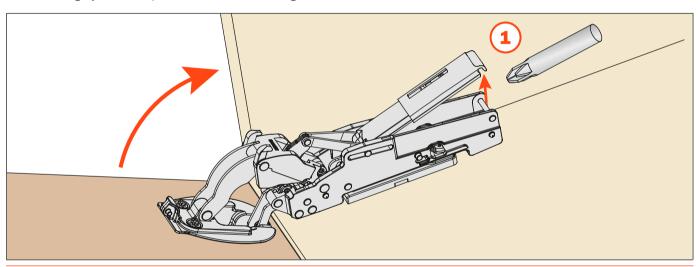

# After attaching the hinge, make any adjustments required.

Use a #2 Pozi driver for all adjustments.