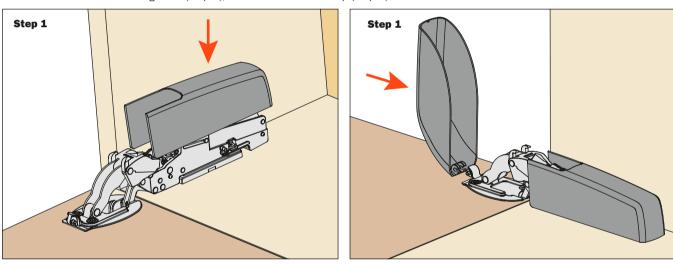

#### Installing the cover.

First install the cover to the hinge arm (step 1), then the cover to the cup (step 2) then rotate downwards.