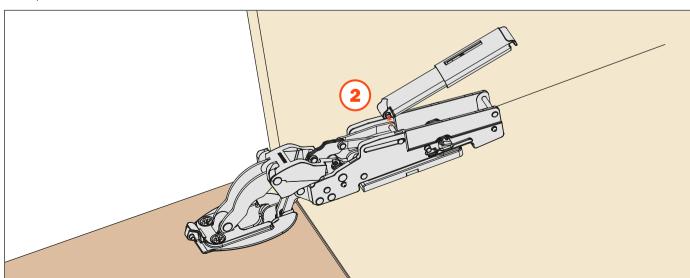

#### **Installing the Smove**

Snap the narrow end of the Smove into position. This operation is tool-free.

# **PACTA -** Assembly instructions

Lift the door slightly and snap the other end of the Smove into position. This operation is tool free.