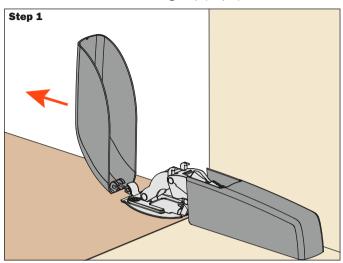

#### **Removal of the cover**

First remove the cover from the hinge cup (step 1), then the cover from the arm (step 2).