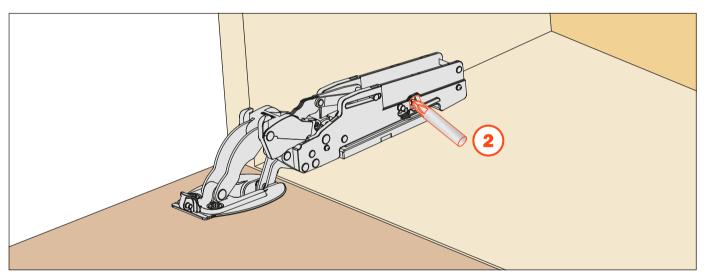

### Remove the security wood screw

Un-snap the hinge from the mounting plate with a screwdriver