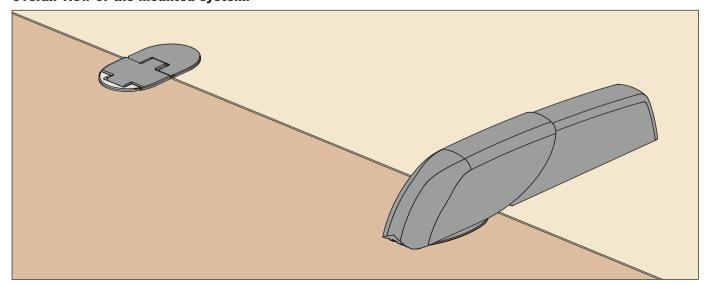

of the Smove into position. This operation is tool-free.





# **PACTA -** Assembly instructions

Lift the door slightly and snap the other end of the Smove into position. This operation is tool free.



#### Installing the cover.

First install the cover to the hinge arm (step 1), then the cover to the cup (step 2) then rotate downwards.



#### **Dimensions**



#### Assembly instructions for the center hinge

#### Installation of the center hinge.

Recommended to install a hinge for cabinets 30"/762 mm or wider.

Install the cover cap onto the hinge according to the drawing (step 1) and then screw the hinge to the cabinet (step 2).



# After attaching the hinge, make any adjustments required.

Use a #2 Pozi driver for all adjustments.







#### Overall view of the mounted system.



# **PACTA - Disassembly instructions**

#### **Removal of the cover**

First remove the cover from the hinge cup (step 1), then the cover from the arm (step 2).





## Removing the Smove from the hinge arm

Lift the door sightly and un-snap the back of the Smove using a screwdriver.



Un-snap the other end of the Smove.



### Remove the security wood screw



Un-snap the hinge from the mounting plate with a screwdriver