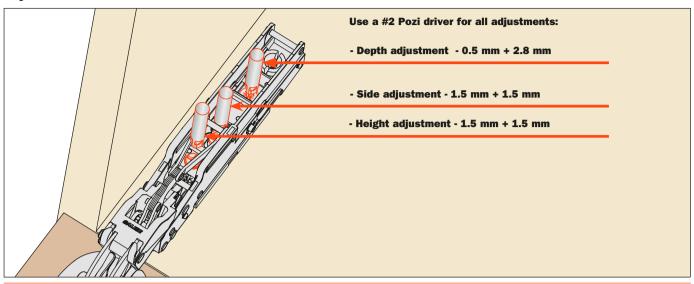

#### **Adjustments**

# After attaching the hinge, make any adjustments required.

Use a #2 Pozi driver for all adjustments.