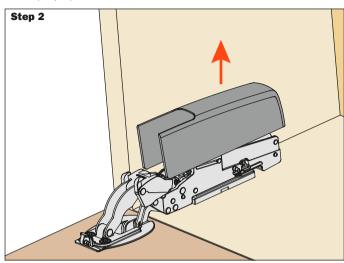

### Remove the security wood screw

Un-snap the hinge from the mounting plate with a screwdriver