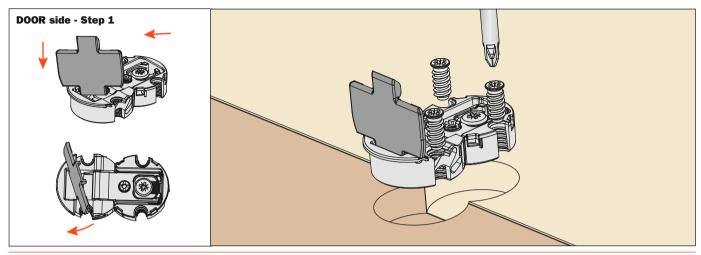

plates. This operation is tool free.



#### **Adjustments**



#### Attach the security wood screw



#### **Installing the Smove**

Snap the narrow end of the Smove into position. This operation is tool-free.





# **PACTA -** Assembly instructions

Lift the door slightly and snap the other end of the Smove into position. This operation is tool free.



#### Installing the cover.

First install the cover to the hinge arm (step 1), then the cover to the cup (step 2) then rotate downwards.



#### **Dimensions**



#### Assembly instructions for the center hinge

#### Installation of the center hinge.

Recommended to install a hinge for cabinets 30"/762 mm or wider.

Install the cover cap onto the hinge according to the drawing (step 1) and then screw the hinge to the cabinet (step 2).



# After attaching the hinge, make any adjustments required.

Use a #2 Pozi driver for all adjustments.







#### Overall view of the mounted system.



# **PACTA - Disassembly instructions**

#### **Removal of the cover**

First remove the cover from the hinge cup (step 1), then the cover from the arm (step 2).





## Removing the Smove from the hinge arm

Lift the door sightly and un-snap the back of the Smove using a screwdriver.



Un-snap the other end of the Smove.



### Remove the security wood screw



Un-snap the hinge from the mounting plate with a screwdriver