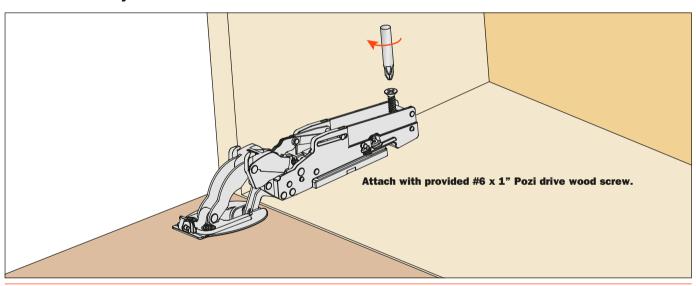

## **PACTA -** Assembly instructions

#### Attaching the mounting plate to the cabinet



#### Attaching the hinge to the door



#### Attaching the door to the cabinet

Snap the hinge arm onto the mounting plates. This operation is tool free.



#### **Adjustments**



#### Attach the security wood screw



#### **Installing the Smove**

Snap the narrow end of the Smove into position. This operation is tool-free.





# **PACTA -** Assembly instructions

Lift the door slightly and snap the other end of the Smove into position. This operation is tool free.



#### Installing the cover.

First install the cover to the hinge arm (step 1), then the cover to the cup (step 2) then rotate downwards.



#### **Dimensions**



#### Assembly instructions for the center hinge

#### Installation of the center hinge.

Recommended to install a hinge for cabinets 30"/762 mm or wider.

Install the cover cap onto the hinge according to the drawing (step 1) and then screw the hinge to the cabinet (step 2).



# After attaching the hinge, make any adjustments required.

Use a #2 Pozi driver for all adjustment