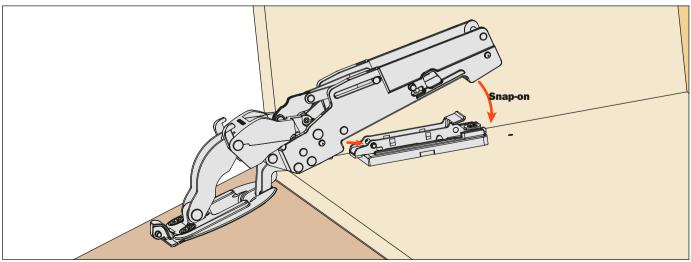

#### Attaching the door to the cabinet

Snap the hinge arm onto the mounting plates. This operation is tool free.