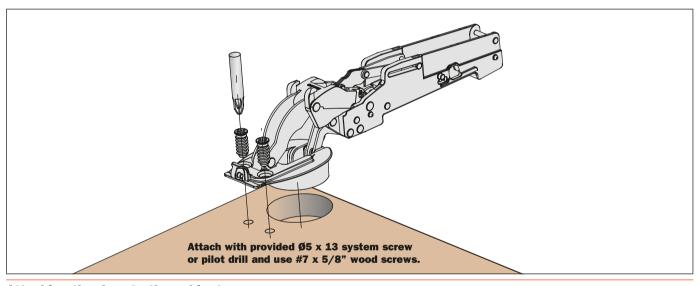

## **PACTA -** Assembly instructions

#### Attaching the mounting plate to the cabinet



#### Attaching the hinge to the door



#### Attaching the door to the cabinet

Snap the hinge arm onto the mounting plates. This operation is tool free.



#### **Adjustments**



#### Attach the security wood screw



#### **Installing the Smove**

Snap the narrow end of the Smove into position. This operation is tool-free.





# **PACTA -** Assembly instructions

Lift the door slightly and snap the other end of the Smove into position. This operation is tool free.



#### Installing the cover.

First install the cover to the hinge arm (step 1), then the cover to the cup (step 2) then rotate downwards.



#### **Dimensions**



#### Assembly instructions for the center hinge

#### Installation of the center hinge.

Recommended to install a hinge for cabinets 30"/762 mm or wider.

Install the cover cap onto the hinge accordi