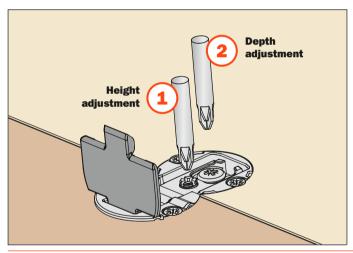

#### **Adjustments**

# After attaching the hinge, make any adjustments required.

Use a #2 Pozi driver for all adjustments.