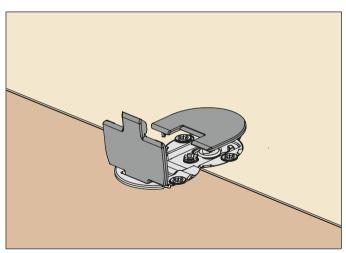

*Installing the Smove**

Snap the narrow end of the Smove into position. This operation is tool-free.





# **PACTA -** Assembly instructions

Lift the door slightly and snap the other end of the Smove into position. This operation is tool free.



#### Installing the cover.

First install the cover to the hinge arm (step 1), then the cover to the cup (step 2) then rotate downwards.



#### **Dimensions**



#### Assembly instructions for the center hinge

#### Installation of the center hinge.

Recommended to install a hinge for cabinets 30"/762 mm or wider.

Install the cover cap onto the hinge according to the drawing (step 1) and then screw the hinge to the cabinet (step 2).



# After attaching the hinge, make any adjustments required.

Use a #2 Pozi driver for all adjustments.







#### Overall view of the mounted system.



# **PACTA - Disassembly instructions**

#### **Removal of the cover**

First remove the cover from the hinge cup (step 1), then the cover from the arm (step 2).





## Removing the Smove from the hinge arm

Lift the door sightly and un-snap the back of the Smove using a screwdriver.



Un-snap the other end of the Smove.



### Remove the security wood screw



Un-snap the hinge from the mounting plate with a screwdriver