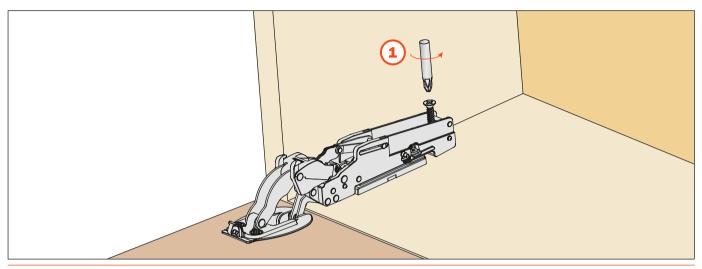

#### Assembly instructions for the center hinge

#### Installation of the center hinge.

Recommended to install a hinge for cabinets 30"/762 mm or wider.

Install the cover cap onto the hinge according to the drawing (step 1) and then screw the hinge to the cabinet (step 2).



# After attaching the hinge, make any adjustments required.

Use a #2 Pozi driver for all adjustments.







#### Overall view of the mounted system.



# **PACTA - Disassembly instructions**

#### **Removal of the cover**

First remove the cover from the hinge cup (step 1), then the cover from the arm (step 2).





## Removing the Smove from the hinge arm

Lift the door sightly and un-snap the back of the Smove using a screwdriver.



Un-snap the other end of the Smove.



### Remove the security wood screw



Un-snap the hinge from the mounting plate with a screwdriver