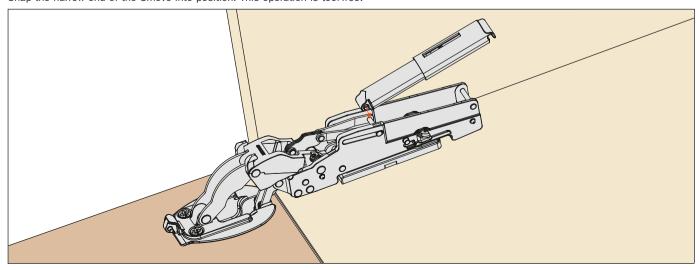

#### **Installing the Smove**

Snap the narrow end of the Smove into position. This operation is tool-free.

# **PACTA -** Assembly instructions

Lift the door slightly and snap the other end of the Smove into position. This operation is tool free.