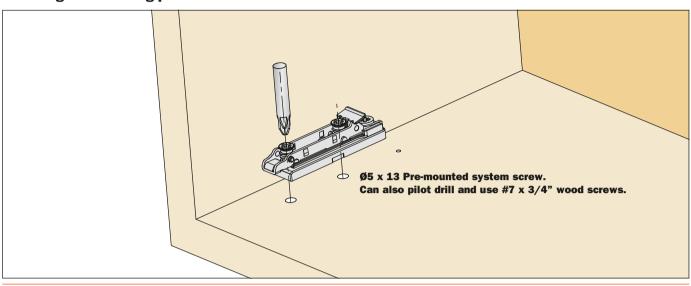

## **PACTA -** Assembly instructions

#### Attaching the mounting plate to the cabinet



#### Attaching the hinge to the door



#### Attaching the door to the cabinet

Snap the hinge arm onto the mounting plates. This operation is tool free.



#### **Adjustments**



#### Attach the security wood screw



#### **Installing the Smove**

Snap the narrow end of the Smove into position. This operation is tool-free.





# **PACTA -** Assembly instructions

Lift the door slightly and snap the other end of the Smove into position. This operation is tool free.



#### Installing the cover.

First install the cover to the hinge arm (step 1), then the cover to the cup (step 2) then rotate downwards.



#### **Dimensions**



#### Assembly instructions for the center hinge

#### Installation of the center hinge.

Recommended to install a hinge for cabinets 30"/762 mm or wider.

Inst