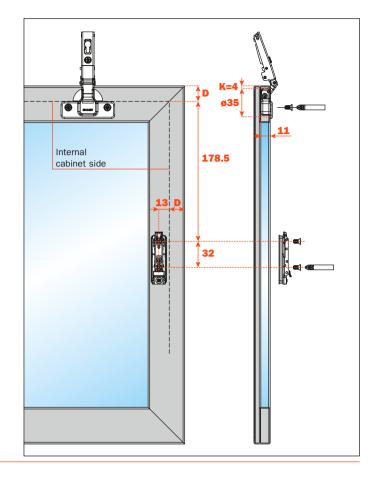

# Drilling pattern for alu-framed door width min. 45 mm.

Hinges for doors with soft-close and handles

**C2P6A99** - screw **C2R6A99** - dowel

Hinges for doors with Push opening

(Push hinges) for a more decisive opening

C2PPA99 - screw C2RPA99 - dowel

(unsprung hinges) for a softer opening

**C2P4A99** - screw **C2R4A99** - dowel

**D** = side and upper overlay