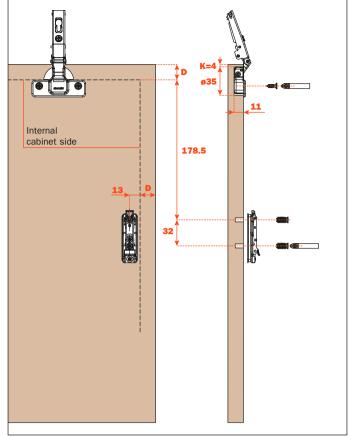

### **Drilling pattern for wood door.**

Hinges for doors with soft-close and handles

**C2P6A99** - screw **C2R6A99** - dowel

Hinges for doors with Push opening

(Push hinges) for a more decisive opening

C2PPA99 - screw C2RPA99 - dowel

(unsprung hinges) for a softer opening

**C2P4A99** - screw **C2R4A99** - dowel

**D** = side and upper overlay