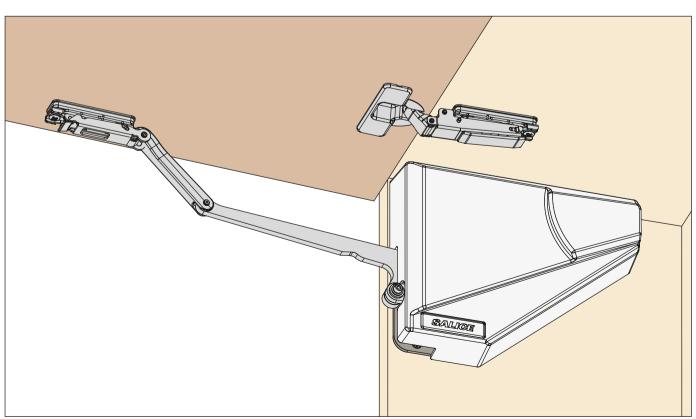

th Push opening

(Push hinges) for a more decisive opening

C2PPA99 - screw C2RPA99 - dowel

(unsprung hinges) for a softer opening

**C2P4A99** - screw **C2R4A99** - dowel

**D** = side and upper overlay



### **EvoLift** • Flap door opening system **Attachment instructions**

# Attaching the system to the cabinet side. Drilling depth 12 mm - Hole diameter ø 5 mm



Attaching the door to the cabinet.





**Removing the safety clip.**Lower the door slightly until the safety clip can be easily removed.



Adjustment of the system strength.
Use a Torx bit T20.



**EvoLift • Flap door opening system** Attachment instructions

Adjustment of the soft close.



Adjustment of the opening angle of the door, by cam, from 80° to 92°.





### Installing the cover.



View of the mounted system.





## **EvoLift • Flap door opening system**

### Removal of the door.





## Dimensions of the system.