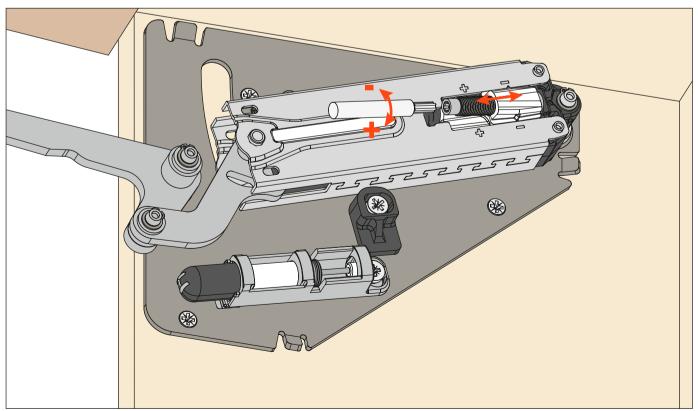

Adjustment of the system strength.
Use a Torx bit T20.

**EvoLift • Flap door opening system** Attachment instructions

Adjustment of the soft close.

Adjustment of the opening angle of the door, by cam, from 80° to 92°.