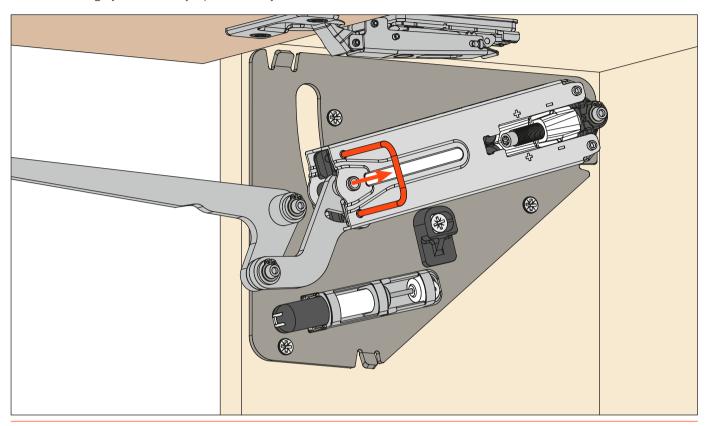

Adjustment of the system strength.
Use a Torx bit T20.

**EvoLift • Flap door opening system** Attachment instructions

Adjustment of the soft close.

Adjustment of the opening angle of the door, by cam, from 80° to 92°.