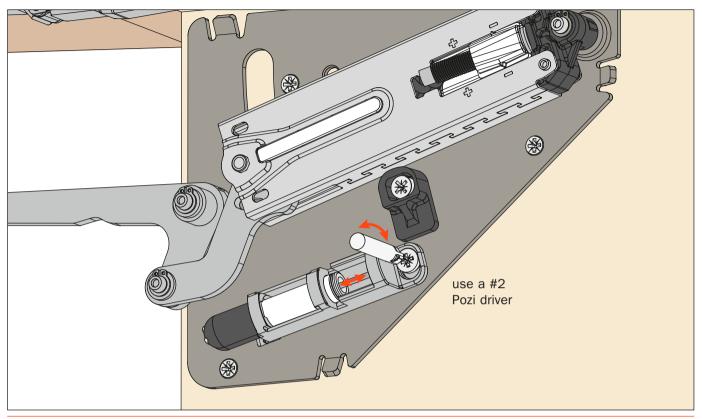

Adjustment of the system strength.
Use a Torx bit T20.

**EvoLift • Flap door opening system** Attachment instructions

Adjustment of the soft close.

Adjustment of the opening angle of the door, by cam, from 80° to 92°.