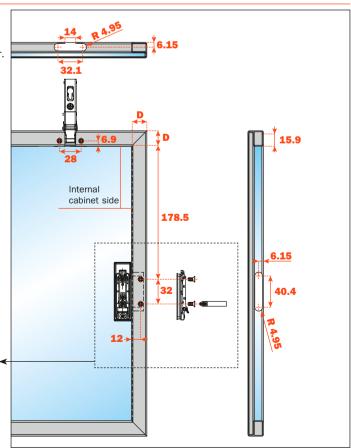

## Drilling pattern for alu-framed door width min. 17 mm max. 24 mm.

For alu-framed door, attach the mounting plate to the appropriate adapter.

Hinges for doors with soft-close and handles

**C2Z6A99** - screw

Hinges for doors with Push opening

(Push hinges) for a more decisive opening

C2ZPA99 - screw

(unsprung hinges) for a softer opening

**C2Z4A99** - screw

**D** = side and upper overlay