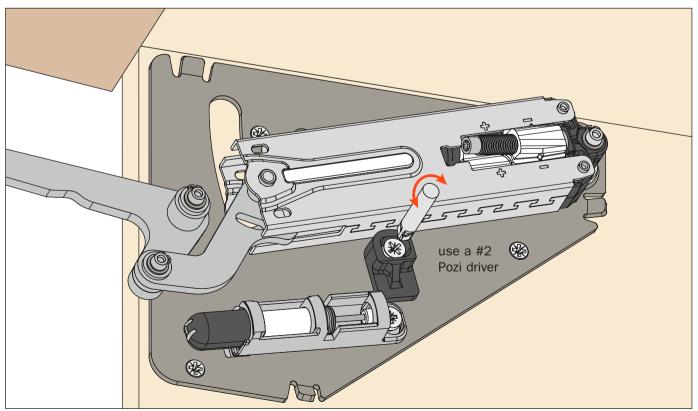

Adjustment of the system strength.
Use a Torx bit T20.

**EvoLift • Flap door opening system** Attachment instructions

Adjustment of the soft close.

Adjustment of the opening angle of the door, by cam, from 80° to 92°.