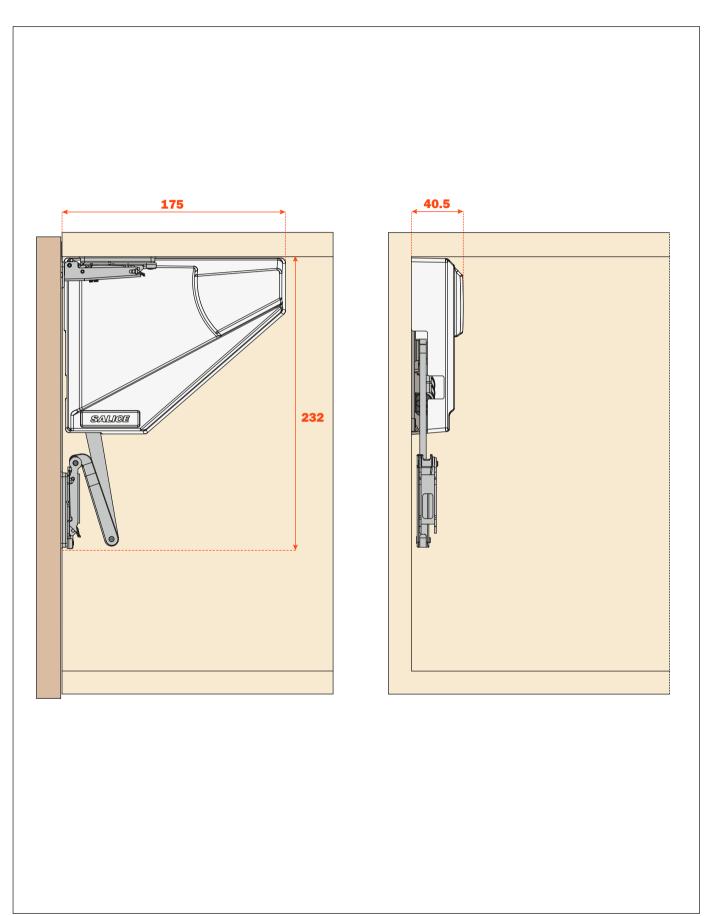

es) for a softer opening

**C2P4A99** - screw **C2R4A99** - dowel

**D** = side and upper overlay



### **EvoLift** • Flap door opening system **Attachment instructions**

# Attaching the system to the cabinet side. Drilling depth 12 mm - Hole diameter ø 5 mm



Attaching the door to the cabinet.





**Removing the safety clip.**Lower the door slightly until the safety clip can be easily removed.



Adjustment of the system strength.
Use a Torx bit T20.



**EvoLift • Flap door opening system** Attachment instructions

Adjustment of the soft close.



Adjustment of the opening angle of the door, by cam, from 80° to 92°.





### Installing the cover.



View of the mounted system.





## **EvoLift • Flap door opening system**

### Removal of the door.





## Dimensions of the system.