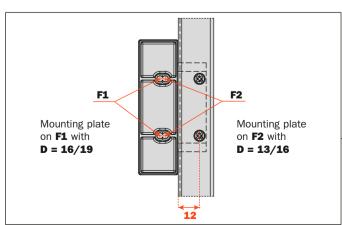

## Drilling pattern for alu-framed door width min. 17 mm max. 24 mm.

For alu-framed door, attach the mounting plate to the appropriate adapter.

Hinges for doors with soft-close and handles

**C2Z6A99** - screw

Hinges for doors with Push opening

(Push hinges) for a more decisive opening

C2ZPA99 - screw

(unsprung hinges) for a softer opening

**C2Z4A99** - screw

**D** = side and upper overlay