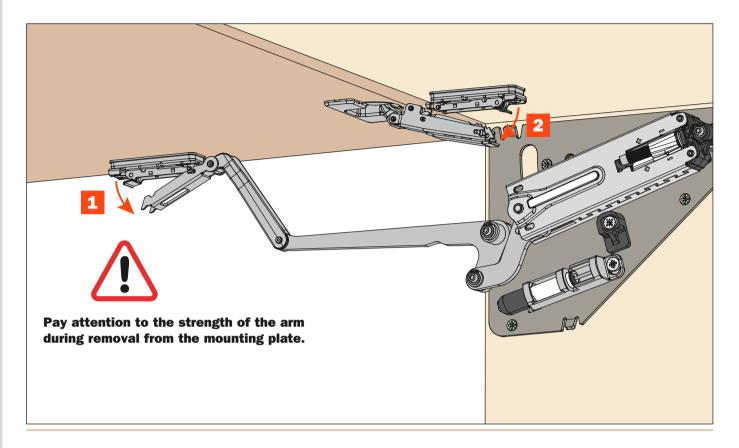

ew C2RPA99 - dowel

(unsprung hinges) for a softer opening

**C2P4A99** - screw **C2R4A99** - dowel

**D** = side and upper overlay



### **EvoLift** • Flap door opening system **Attachment instructions**

# Attaching the system to the cabinet side. Drilling depth 12 mm - Hole diameter ø 5 mm



Attaching the door to the cabinet.





**Removing the safety clip.**Lower the door slightly until the safety clip can be easily removed.



Adjustment of the system strength.
Use a Torx bit T20.



**EvoLift • Flap door opening system** Attachment instructions

Adjustment of the soft close.



Adjustment of the opening angle of the door, by cam, from 80° to 92°.





### Installing the cover.



View of the mounted system.





## **EvoLift • Flap door opening system**

### Removal of the door.





## Dimensions of the system.