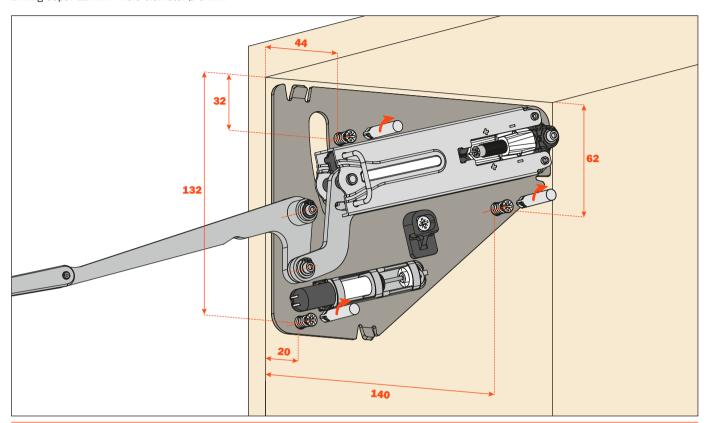

er.

Hinges for doors with soft-close and handles

**C2Z6A99** - screw

Hinges for doors with Push opening

(Push hinges) for a more decisive opening

C2ZPA99 - screw

(unsprung hinges) for a softer opening

**C2Z4A99** - screw

**D** = side and upper overlay







# Drilling pattern for alu-framed door width min. 45 mm.

Hinges for doors with soft-close and handles

**C2P6A99** - screw **C2R6A99** - dowel

Hinges for doors with Push opening

(Push hinges) for a more decisive opening

C2PPA99 - screw C2RPA99 - dowel

(unsprung hinges) for a softer opening

**C2P4A99** - screw **C2R4A99** - dowel

**D** = side and upper overlay



### **EvoLift** • Flap door opening system **Attachment instructions**

# Attaching the system to the cabinet side. Drilling depth 12 mm - Hole diameter ø 5 mm



Attaching the door to the cabinet.





**Removing the safety clip.**Lower the door slightly until the safety clip can be easily removed.



Adjustment of the system strength.
Use a Torx bit T20.



**EvoLift • Flap door opening system** Attachment instructions

Adjustment of the soft close.



Adjustment of the opening angle of the door, by cam, from 80° to 92°.





### Installing the cover.



View of the mounted system.





## **EvoLift • Flap door opening system**

### Removal of the door.





## Dimensions of the system.