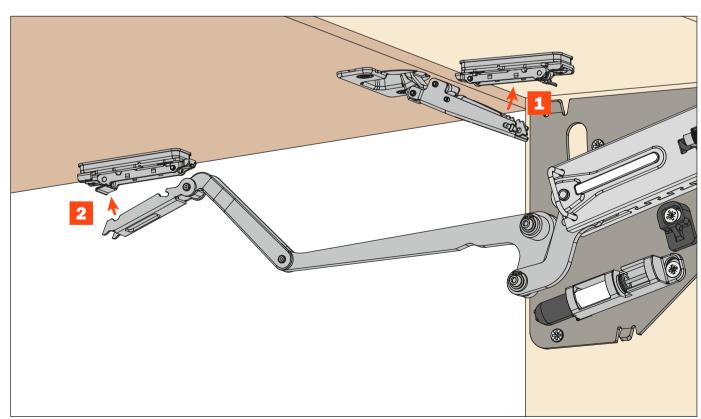

# Attaching the system to the cabinet side. Drilling depth 12 mm - Hole diameter ø 5 mm

Attaching the door to the cabinet.

**Removing the safety clip.**Lower the door slightly until the safety clip can be easily removed.