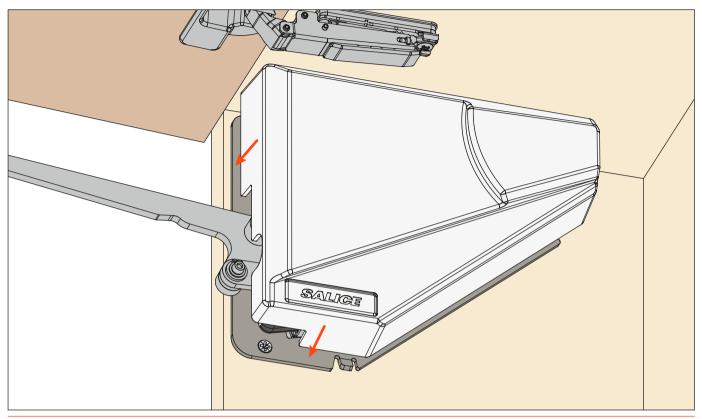

** - dowel

Hinges for doors with Push opening

(Push hinges) for a more decisive opening

C2PPA99 - screw C2RPA99 - dowel

(unsprung hinges) for a softer opening

**C2P4A99** - screw **C2R4A99** - dowel

**D** = side and upper overlay



### **EvoLift** • Flap door opening system **Attachment instructions**

# Attaching the system to the cabinet side. Drilling depth 12 mm - Hole diameter ø 5 mm



Attaching the door to the cabinet.





**Removing the safety clip.**Lower the door slightly until the safety clip can be easily removed.



Adjustment of the system strength.
Use a Torx bit T20.



**EvoLift • Flap door opening system** Attachment instructions

Adjustment of the soft close.



Adjustment of the opening angle of the door, by cam, from 80° to 92°.





### Installing the cover.



View of the mounted system.





## **EvoLift • Flap door opening system**

### Removal of the door.





## Dimensions of the system.