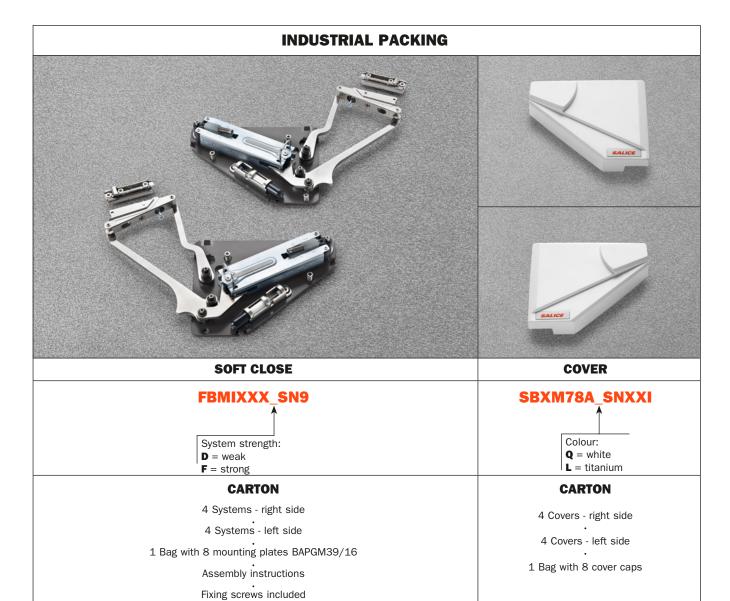

# **DOOR-SET PACKING SOFT CLOSE COVER** FBMFXXX\_SN9 **SBXM78A SNXXF** System strength: Colour: $\vec{\mathbf{D}}$ = weak **Q** = white $\mathbf{L}=$ titanium **F** = strong **CARTON CARTON** 1 System - right side 1 Cover - right side 1 System - left side 1 Cover - left side 2 Mounting plates BAPGM39/16 2 Cover Caps Assembly instructions and template for cabinet side drilling Fixing screws included PALLET **PALLET** 192 Pairs 96 Pairs