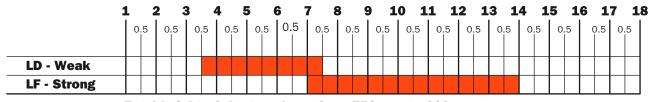

Total height of the two doors from 751 mm to 810 mm

Total height of the two doors from 880 mm to 940 mm