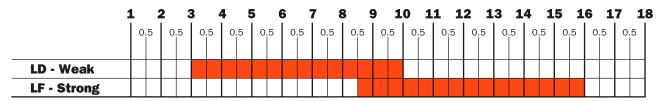

Our technical Assistance Service is at your disposal for any additional information.

Total height of the two doors from 570 mm to 630 mm

Total height of the two doors from 631 mm to 690 mm

Total height of the two doors from 691 mm to 750 mm