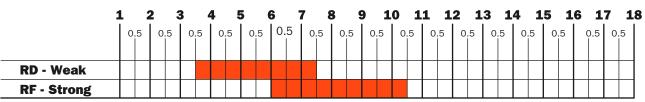

## **EVOLift** - Opening systems - Folding door Charts to select the strength of the system for a single-operation door opening

Charts to select the exact system suitable for the dimensions and weight of the door.

The indicated weight capacities refer to a pair of arms.

For doors of small weight and dimensions, it is possible to use one system only, right or left version.

It is suggested that some assembly trials are made.