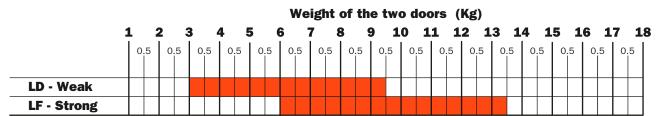

Our technical Assistance Service is at your disposal for any additional information.

Total height of the two doors from 570 mm to 630 mm

Total height of the two doors from 631 mm to 690 mm

Total height of the two doors from 691 mm to 750 mm