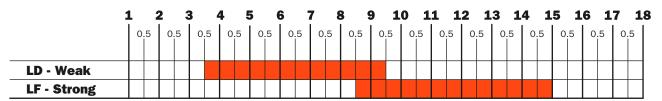

Total height of the two doors from 751 mm to 810 mm

Total height of the two doors from 880 mm to 940 mm