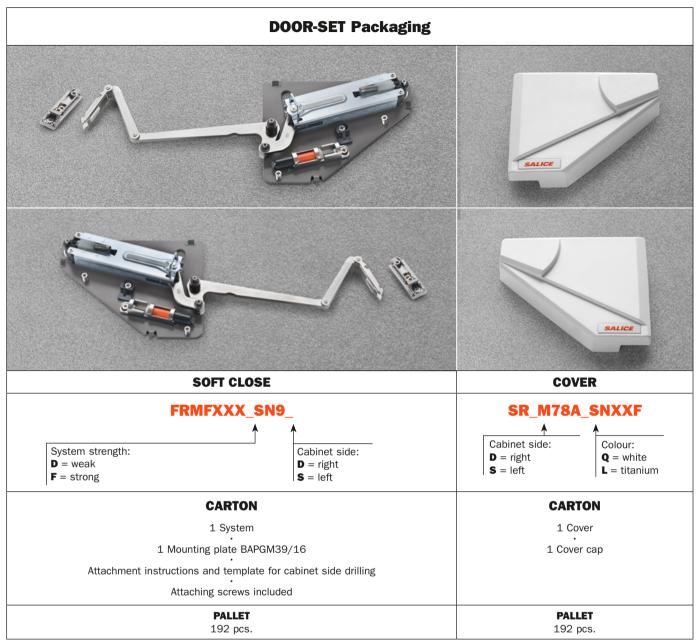

## **Evolift • Flap door opening system**Part number composition and packaging

| Components to be ordered separately                |                                                     |                               |                                                                         |
|----------------------------------------------------|-----------------------------------------------------|-------------------------------|-------------------------------------------------------------------------|
|                                                    |                                                     | DE LA                         |                                                                         |
| Hinge for wood doors or for alu-framed doors 45 mm | Hinge for alu-framed doors<br>min. 17 mm max. 24 mm | Mounting plate for hinges     | Mounting plate adapter<br>for alu-framed doors<br>min. 17 mm max. 24 mm |
| C2P6A99<br>screw<br>C2R6A99<br>dowel               | C2Z6A99                                             | BAPGM39/16                    | DLZXBH9 Screws to attach the mounting plate to the support included     |
| Packaging Boxes with 300 pcs.                      | Packaging Boxes with 150 pcs.                       | Packaging Boxes with 300 pcs. | Packaging Boxes with 150 pcs.                                           |