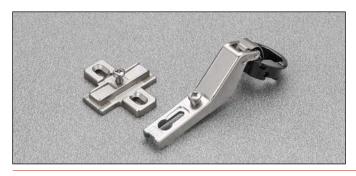

## **Packing**

Boxes 300 pcs. Pallets 7.200 pcs.

CA sprung hinge

The solution of assembly problems where doors are mounted at a positive or negative angle requires the verification of drilling distances by a practical trial. Please do not hesitate to consult our technical support department for assistance.

Applications with doors set at any angle between -7.5° to +70° are possible by combining the appropriate hinge and mounting plate.

Arm **30°** 

**CA - C6C7E39** 

CA - C6C7M39

Crampon

**Crampon hinges.** To be use only with Series 200 mounting plates for traditional assembly and drilling 28x32 mm.

**CA - C6C7N39** 

Heights of mounting plates for every assembly.