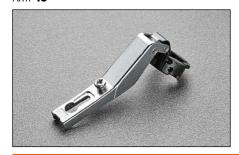

## Hinges for doors with positive angled assembly and crampon hinges.

Hole diameter 26 mm.

94° opening.

For use with glass from 4 mm to 6 mm thickness. Possible drilling distance on the door (K): from 5.5 to 6.5 mm. Compatible with all traditional Series 200 mounting plates.

Applications with doors set at any angle between -7.5° to +70° are possible by combining the appropriate hinge and mounting plate.

Arm **30°** 

**CA - C6C7E39** 

CA - C6C7M39

Crampon

**Crampon hinges.** To be use only with Series 200 mounting plates for traditional assembly and drilling 28x32 mm.