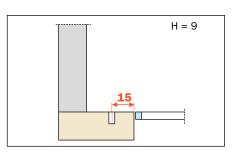

th all traditional Series 200 mounting plates.

NOT COMPATIBLE with Domi snap-on mounting plates.

## **Packing**

Boxes 300 pcs. Pallets 7.200 pcs.

CA sprung hinge

The solution of assembly problems where doors are mounted at a positive or negative angle requires the verification of drilling distances by a practical trial. Please do not hesitate to consult our technical support department for assistance.

Applications with doors set at any angle between -7.5° to +70° are possible by combining the appropriate hinge and mounting plate.



Arm **30°** 





**CA - C6C7E39** 







CA - C6C7M39

Crampon





**Crampon hinges.** To be use only with Series 200 mounting plates for traditional assembly and drilling 28x32 mm.

**CA - C6C7N39** 

Heights of mounting plates for every assembly.