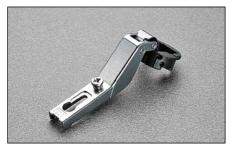

Applications with doors set at any angle between -7.5° to +70° are possible by combining the appropriate hinge and mounting plate.

Arm **30°** 

**CA - C6C7E39** 

CA - C6C7M39

Crampon

**Crampon hinges.** To be use only with Series 200 mounting plates for traditional assembly and drilling 28x32 mm.

**CA - C6C7N39** 

Heights of mounting plates for every assembly.