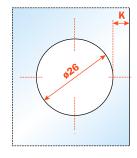

## Hinges for doors with positive angled assembly and crampon hinges.

Hole diameter 26 mm.

94° opening.

For use with glass from 4 mm to 6 mm thickness. Possible drilling distance on the door (K): from 5.5 to 6.5 mm. Compatible with all traditional Series 200 mounting plates.