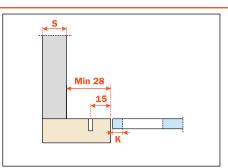

## Hinges for doors with positive angled assembly and crampon hinges.

Hole diameter 26 mm.

94° opening.

For use with glass from 4 mm to 6 mm thickness. Possible drilling distance on the door (K): from 5.5 to 6.5 mm. Compatible with all traditional Series 200 mounting plates.

NOT COMPATIBLE with Domi snap-on mounting plates.