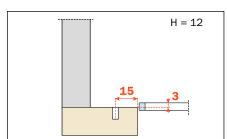

all traditional Series 200 mounting plates.

NOT COMPATIBLE with Domi snap-on mounting plates.

## **Packing**

Boxes 300 pcs. Pallets 7.200 pcs.

CA sprung hinge

The solution of assembly problems where doors are mounted at a positive or negative angle requires the verification of drilling distances by a practical trial. Please do not hesitate to consult our technical support department for assistance.

Applications with doors set at any angle between -7.5° to +70° are possible by combining the appropriate hinge and mounting plate.



Arm **30°** 





**CA - C6C7E39** 







CA - C6C7M39

Crampon





**Crampon hinges.** To be use only with Series 200 mounting plates for traditional assembly and drilling 28x32 mm.

**CA - C6C7N39** 

Heights of mounting plates for every assembly.