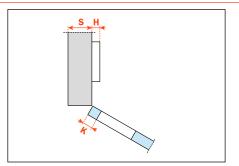

ion**

## Hinges for doors with positive angled assembly and crampon hinges.

Hole diameter 26 mm.

94° opening.

For use with glass from 4 mm to 6 mm thickness. Possible drilling distance on the door (K): from 5.5 to 6.5 mm. Compatible with all traditional Series 200 mounting plates.

NOT COMPATIBLE with Domi snap-on mounting plates.

## **Packing**

Boxes 300 pcs. Pallets 7.200 pcs.

CA sprung hinge

The solution of assembly problems where doors are mounted at a positive or negative angle requires the verification of drilling distances by a practical trial. Please do not hesitate to consult our technical support department for assistance.

Applications with doors set at any angle between -7.5° to +70° are possible by combining the appropriate hinge and mounting plate.



Arm **30°** 





**CA - C6C7E39** 







CA - C6C7M39

Crampon





**Crampon hinges.** To be use only with Series 200 mounting plates for traditional assembly and drilling 28x32 mm.

**CA - C6C7N39** 

Heights of mounting plates for every assembly.