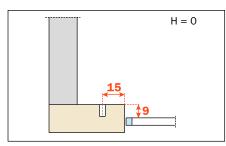

with all traditional Series 200 mounting plates.

NOT COMPATIBLE with Domi snap-on mounting plates.

## **Packing**

Boxes 300 pcs. Pallets 7.200 pcs.

CA sprung hinge

The solution of assembly problems where doors are mounted at a positive or negative angle requires the verification of drilling distances by a practical trial. Please do not hesitate to consult our technical support department for assistance.

Applications with doors set at any angle between -7.5° to +70° are possible by combining the appropriate hinge and mounting plate.



Arm **30°** 





**CA - C6C7E39** 







CA - C6C7M39

Crampon





**Crampon hinges.** To be use only with Series 200 mounting plates for traditional assembly and drilling 28x32 mm.

**CA - C6C7N39** 

Heights of mounting plates for every assembly.