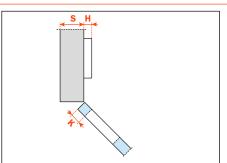

Applications with doors set at any angle between -7.5° to +70° are possible by combining the appropriate hinge and mounting plate.

Arm **30°** 

**CA - C6C7E39** 

CA - C6C7M39

Crampon

**Crampon hinges.** To be use only with Series 200 mounting plates for traditional assembly and drilling 28x32 mm.

**CA - C6C7N39** 

Heights of mounting plates for every assembly.