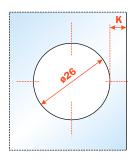

## Hinges for glass doors.

Hole diameter 26 mm. 94° opening.

For use with glass from 4 mm to 6 mm thickness. Possible drilling distance on the door (K): from 5.5 to 6.5 mm. Compatible with all traditional Series 200 mounting plates and with all Domi snap-on mounting plates.