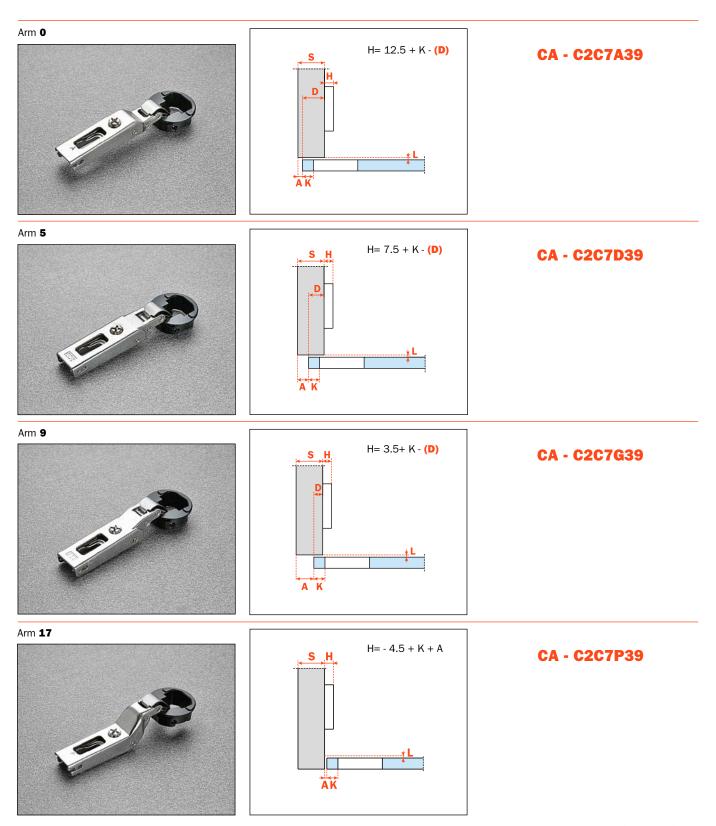

## P2CTA See the leaflet "Accessories" for the available finishes. P2CBA P2CQA P2CQA P2CQA

Packing Boxes 150 pcs. Pallets 3.600 pcs.

CA sprung hinge

Use these formulas to determine the type of hinge arm, the drilling distance "K" and the height of the mounting plate "H" which is necessary to solve each application problem.