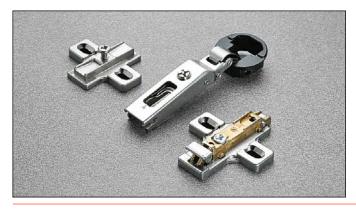

## Hinges for glass doors.

Hole diameter 26 mm. 94° opening.

For use with glass from 4 mm to 6 mm thickness. Possible drilling distance on the door (K): from 5.5 to 6.5 mm. Compatible with all traditional Series 200 mounting plates and with all Domi snap-on mounting plates.

## P2CTA See the leaflet "Accessories" for the available finishes. P2CBA P2CQA P2CQA P2CQA

Packing Boxes 150 pcs. Pallets 3.600 pcs.

CA sprung hinge

Use these formulas to determine the type of hinge arm, the drilling distance "K" and the height of the mounting plate "H" which is necessary to solve each application problem.