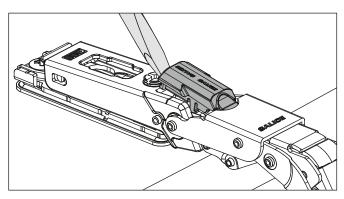

## **Disassembly and assembly instructions**

**Disassembly of the Smove.**It is possible to convert the hinges with integrated soft-close into sprung hinges by replacing the Smove with the cover.

Lift the Smove using a flat-blade screwdriver.