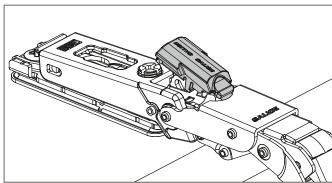

Remove the Smove from the hinge arm.

Insert the cover frontally.

Press lightly on the back to fix in position.