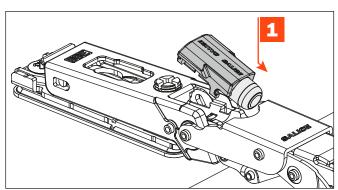

Remove the Smove from the hinge arm.

Insert the cover frontally.

Press lightly on the back to fix in position.

Insert the Smove frontally.

Press lightly on the back to fix in position.