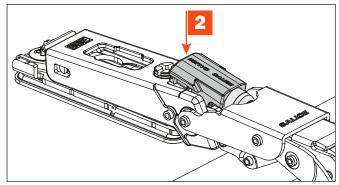

Remove the Smove from the hinge arm.

Insert the cover frontally.

Press lightly on the back to fix in position.

Insert the Smove frontally.

Press lightly on the back to fix in position.