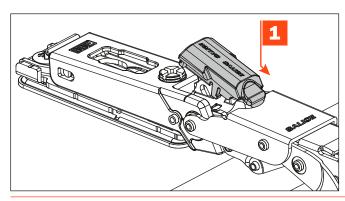

## **Disassembly and assembly instructions**

**Disassembly of the Smove.**It is possible to convert the hinges with integrated soft-close into sprung hinges by replacing the Smove with the cover.

Lift the Smove using a flat-blade screwdriver.



Remove the Smove from the hinge arm.



Insert the cover frontally.



Press lightly on the back to fix in position.



## Disassembly of the cover.

It is possible to convert the sprung hinges into hinges with integrated soft-close by replacing the cover with the Smove.

Lift the cover using a flat-blade screwdriver.



Remove the cover.



Insert the Smove frontally.



Press lightly on the back to fix in position.