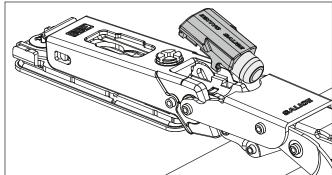

Remove the Smove from the hinge arm.

Insert the cover frontally.

Press lightly on the back to fix in position.