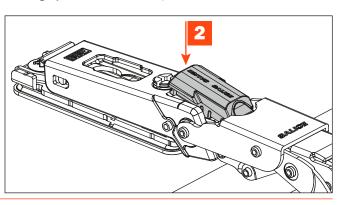

## **Disassembly and assembly instructions**

**Disassembly of the Smove.**It is possible to convert the hinges with integrated soft-close into sprung hinges by replacing the Smove with the cover.

Lift the Smove using a flat-blade screwdriver.



Remove the Smove from the hinge arm.



Insert the cover frontally.



Press lightly on the back to fix in position.



## Disassembly of the cover.

It is possible to convert the sprung hinges into hinges with integrated soft-close by replacing the cover with the Smove.

Lift the cover using a flat-blade screwdriver.



Remove the cover.



Insert the Smove frontally.



Press lightly on the back to fix in position.