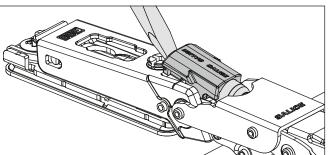

## **Disassembly and assembly instructions**

**Disassembly of the Smove.**It is possible to convert the hinges with integrated soft-close into sprung hinges by replacing the Smove with the cover.

Lift the Smove using a flat-blade screwdriver.