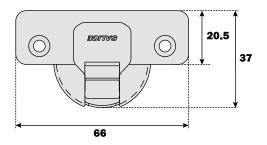

## Crampon hinges.

For cabinet sides with 37x32 mm standard drilling. For min. 10 mm thick doors.

8 mm deep metal cup.

105° opening.

Possible drilling distance on the door (K): from 3 to 6 mm. Compatible with all traditional Series 200 mounting plates and with all Domi snap-on mounting plates.