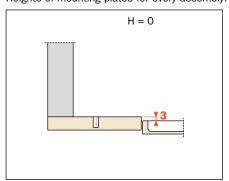

ng to your choice. I.e.: C1\_6A99.

Fill this position with the chosen letter or number.



## **Technical information**

## Crampon hinges.

For cabinet sides with 37x32 mm standard drilling. For min. 10 mm thick doors.

8 mm deep metal cup.

105° opening.

Possible drilling distance on the door (K): from 3 to 6 mm. Compatible with all traditional Series 200 mounting plates and with all Domi snap-on mounting plates.

#### **Packing**

Boxes 150 pcs. Pallets 3.600 pcs.

**CA** sprung hinge

61 mm for Series 200 mounting plates. 70 mm for Domi snap-on mounting plates. 74 mm for Domi snap-on mounting plates with back cam.

Use the tables "Drillings and fixings" at page 3 to complete the code number of the desired hinge.







CA - C1\_6N99AC

Heights of mounting plates for every assembly.