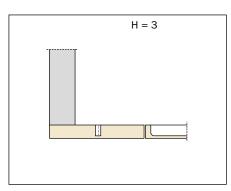

to your choice. I.e.: C1\_6A99.

Fill this position with the chosen letter or number.



## **Technical information**

## Crampon hinges.

For cabinet sides with 37x32 mm standard drilling. For min. 10 mm thick doors.

8 mm deep metal cup.

105° opening.

Possible drilling distance on the door (K): from 3 to 6 mm. Compatible with all traditional Series 200 mounting plates and with all Domi snap-on mounting plates.

#### **Packing**

Boxes 150 pcs. Pallets 3.600 pcs.

**CA** sprung hinge

61 mm for Series 200 mounting plates. 70 mm for Domi snap-on mounting plates. 74 mm for Domi snap-on mounting plates with back cam.

Use the tables "Drillings and fixings" at page 3 to complete the code number of the desired hinge.







CA - C1\_6N99AC

Heights of mounting plates for every assembly.