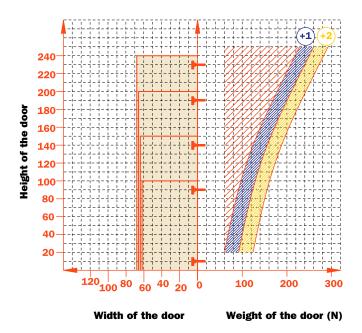

Hinges for thinner door.

Bright nickel plated steel cup and arm. Dimensions of the  $\emptyset$  35 mm cup.

Constant "L" value of  $0.7\ \text{mm}$  (it does not change during side adjustment).

Approx. number of hinges required according to the door dimension and weight.