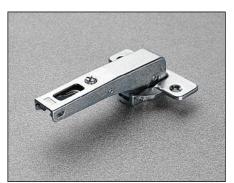

# **Adjustments**

Compensated side adjustment from -1.5 mm to +4.5 mm. Height adjustment  $\pm 2$  mm.

Depth adjustment with Series 200 mounting plates +2.8 mm. Depth adjustment with Domi snap-on mounting plates from -0.5 mm to +2.8 mm.

Anti-sliding safety stop.