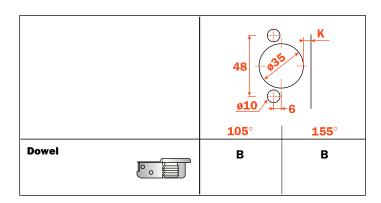

N.B.: Use POZIDRIVE No. 2 screwdrivers for all screws.

|            | 48 K         |              | 45 K         |              | 52 035 K     |              |
|------------|--------------|--------------|--------------|--------------|--------------|--------------|
|            | <b>105</b> ° | <b>155</b> ° | <b>105</b> ° | <b>155</b> ° | <b>105</b> ° | <b>155</b> ° |
| Wood screw | A            | A            | P            | P            | U            | U            |

Use this table to identify the available drillings and fixings. Fill the third position of the hinge code number with the letter or the number corresponding to your choice. I.e.: C1\_6A99.

Fill this position with the chosen letter or number.

## Crampon hinges.

For cabinet sides with 37x32 mm standard drilling. For min. 10 mm thick doors.

8 mm deep metal cup.

105° opening.

Possible drilling distance on the door (K): from 3 to 6 mm. Compatible with all traditional Series 200 mounting plates and with all Domi snap-on mounting plates.