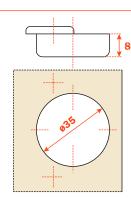

Hinges for thinner door.

Bright nickel plated steel cup and arm. Dimensions of the  $\emptyset$  35 mm cup.

Constant "L" value of  $0.7\ \text{mm}$  (it does not change during side adjustment).

Approx. number of hinges required according to the door dimension and weight.

## Crampon hinges.

For cabinet sides with 37x32 mm standard drilling. For min. 10 mm thick doors.

8 mm deep metal cup.

105° opening.

Possible drilling distance on the door (K): from 3 to 6 mm. Compatible with all traditional Series 200 mounting plates and with all Domi snap-on mounting plates.