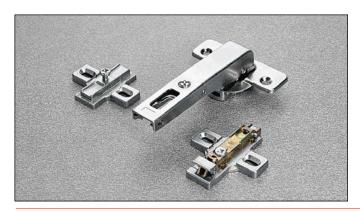

Hinges for thinner door.

Bright nickel plated steel cup and arm. Dimensions of the  $\emptyset$  35 mm cup.

Constant "L" value of  $0.7\ \text{mm}$  (it does not change during side adjustment).

Approx. number of hinges required according to the door dimension and weight.

Anti-sliding safety stop.

# **Mounting plates**

Symmetrical and asymmetrical bright nickel plated steel or die-cast Series 200 mounting plates.

Snap-on assembly on Domi mounting plates.

Positioning with pre-determined stop on traditional Series 200 mounting plates.