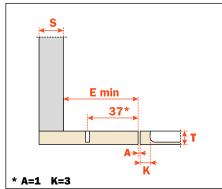

## Crampon hinges.

For cabinet sides with 37x32 mm standard drilling. For min. 10 mm thick doors.

8 mm deep metal cup.

105° opening.

Possible drilling distance on the door (K): from 3 to 6 mm. Compatible with all traditional Series 200 mounting plates and with all Domi snap-on mounting plates.