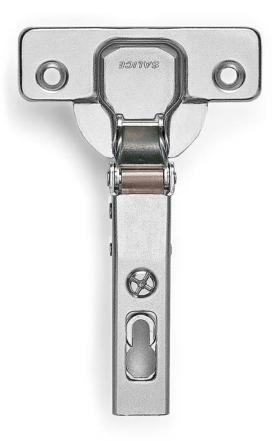

Hinges for thinner door.

Bright nickel plated steel cup and arm. Dimensions of the  $\emptyset$  35 mm cup.



Constant "L" value of  $0.7\ \text{mm}$  (it does not change during side adjustment).

Approx. number of hinges required according to the door dimension and weight.





# **Adjustments**

Compensated side adjustment from -1.5 mm to +4.5 mm. Height adjustment  $\pm 2$  mm.

Depth adjustment with Series 200 mounting plates +2.8 mm. Depth adjustment with Domi snap-on mounting plates from -0.5 mm to +2.8 mm.

Anti-sliding safety stop.

# **Mounting plates**

Symmetrical and asymmetrical bright nickel plated steel or die-cast Series 200 mounting plates.

Snap-on assembly on Domi mounting plates.

Positioning with pre-determined stop on traditional Series 200 mounting plates.

N.B.: Use POZIDRIVE No. 2 screwdrivers for all screws.

|            | 48 K         |              | 45 K         |              | 52 035 K     |              |
|------------|--------------|--------------|--------------|--------------|--------------|--------------|
|            | <b>105