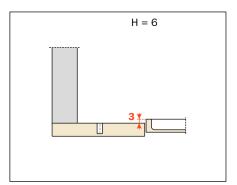

o your choice. I.e.: C1\_6A99.

Fill this position with the chosen letter or number.



## **Technical information**

## Crampon hinges.

For cabinet sides with 37x32 mm standard drilling. For min. 10 mm thick doors.

8 mm deep metal cup.

105° opening.

Possible drilling distance on the door (K): from 3 to 6 mm. Compatible with all traditional Series 200 mounting plates and with all Domi snap-on mounting plates.

#### **Packing**

Boxes 150 pcs. Pallets 3.600 pcs.

**CA** sprung hinge

61 mm for Series 200 mounting plates. 70 mm for Domi snap-on mounting plates. 74 mm for Domi snap-on mounting plates with back cam.

Use the tables "Drillings and fixings" at page 3 to complete the code number of the desired hinge.







CA - C1\_6N99AC

Heights of mounting plates for every assembly.