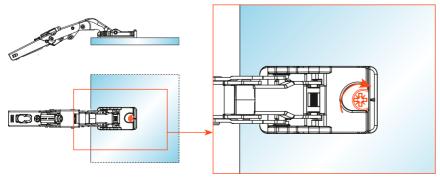

**CBGQAC9** = with Push opening

Boxes 150 pcs. Pallets 3.600 pcs.

1) The hinge plate must be attached to the glass door with a specific adhesive using the correct procedure. We recommend that this operation is carried out by a specialist company. For further information on adhesives and their application, please contact the adhesive manufacturer or your glass supplier.

**2)** Locate the hinge onto the plate when it is bonded to the door.

**3)** Rotate the fixing cam with a #2 Pozi screw driver.