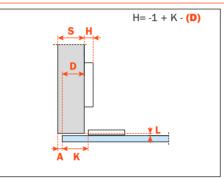

## **Adjustments**

Parallel side adjustment from -1.5 mm to +4.5 mm. Height adjustment  $\pm 2$  mm.

Depth adjustment with Series 200 mounting plates +2.8 mm. Depth adjustment with Domi snap-on mounting plates from -0.5 mm to +2.8 mm.