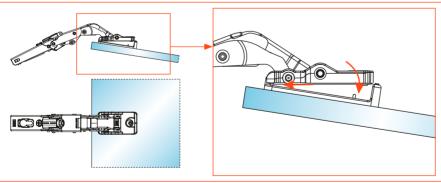

**CBGQAC9** = with Push opening

Boxes 150 pcs. Pallets 3.600 pcs.

1) The hinge plate must be attached to the glass door with a specific adhesive using the correct procedure. We recommend that this operation is carried out by a specialist company. For further information on adhesives and their application, please contact the adhesive manufacturer or your glass supplier.

**2)** Locate the hinge onto the plate when it is bonded to the door.

**3)** Rotate the fixing cam with a #2 Pozi screw driver.