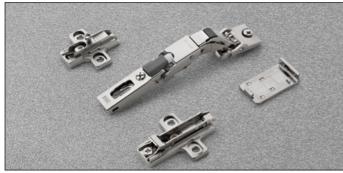

## **Mounting plates**

Snap-on assembly on Domi mounting plates.

Symmetrical and asymmetrical bright nickel plated steel or die-cast Positioning with pre-determined stop on traditional Series 200 mounting plates.

Series 200 mounting plates.

Compatible with all traditional Series 200 mounting plates and with all Domi snap-on monting plates.

See page 15 for installation specs and applications.

**CBG2AE9** = with integrated soft-close

**CBG2AC9** = self-close