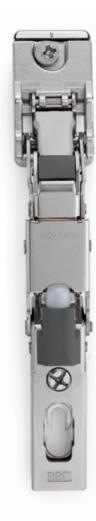

# Universal hinges

for glass doors

No drilling of the glass is required.

The number of hinges required depends on the size, weight and material of the door. The distance between the top and bottom must be greater than the width of the door. Additional hinges should be added if doors are near the border line of size or weight chart. Use the diagram below to determine number of hinges needed.

## **Technical information**

Hinges for glass doors. No drilling of the glass is required.

Attachment distance on the door (K): from 0 to 22 mm.  $110^{\circ}$  opening. To limit the opening of the hinge, see page 17 "Accessories".