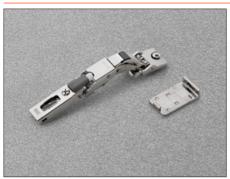

## **Technical information**

Hinges for glass doors. No drilling of the glass is required.

Attachment distance on the door (K): from 0 to 22 mm.  $110^{\circ}$  opening. To limit the opening of the hinge, see page 17 "Accessories".

Compatible with all traditional Series 200 mounting plates and with all Domi snap-on monting plates.

See page 15 for installation specs and applications.

**CBG2AE9** = with integrated soft-close

**CBG2AC9** = self-close