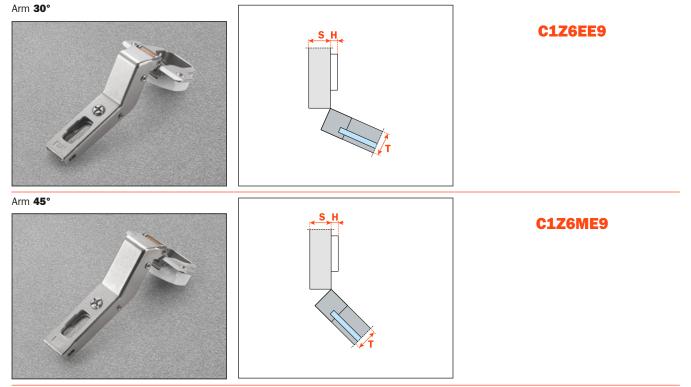

## For doors with positive angled assembly. Hinges specially developed for use with metal profiles. 105° opening

We recommend the use of countersunk flat head self tapping screws  $\emptyset$  2.9x6.5 UNI 6955 DIN 7982 to fix C1Z6 hinges. Compatible with all traditional Series 200 mounting plates and with all Domi snap-on mounting plates.