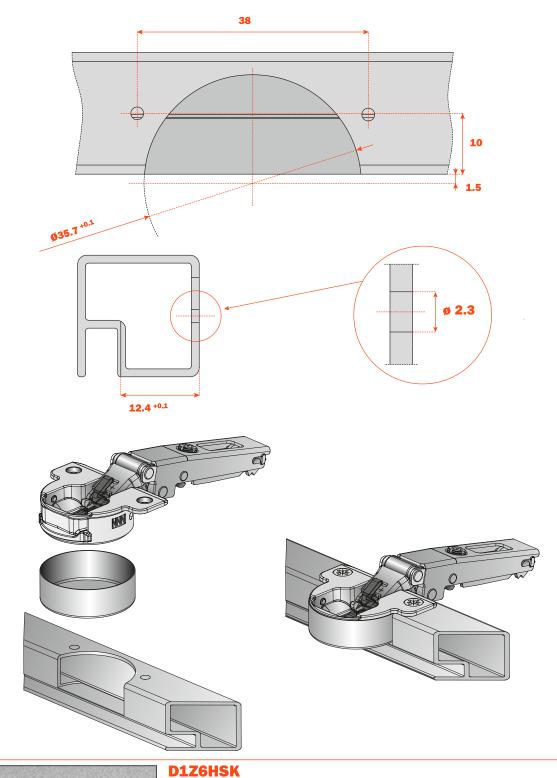

## For doors with positive angled assembly. Hinges specially developed for use with metal profiles. 105° opening

We recommend the use of countersunk flat head self tapping screws  $\emptyset$  2.9x6.5 UNI 6955 DIN 7982 to fix C1Z6 hinges. Compatible with all traditional Series 200 mounting plates and with all Domi snap-on mounting plates.

**Packing** • Boxes 150 pcs. • Pallets 3.600 pcs.

Drilling of the metal profile Countersunk flat head self tapping screws ø 2.9x6.5 UNI 6955 - DIN 7982

Fancy cover for hinge (should be ordered separately)