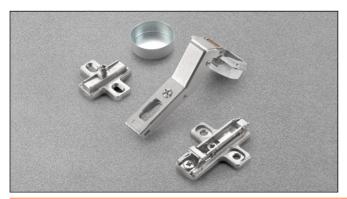

## For doors with positive angled assembly. Hinges specially developed for use with metal profiles. 105° opening

We recommend the use of countersunk flat head self tapping screws  $\emptyset$  2.9x6.5 UNI 6955 DIN 7982 to fix C1Z6 hinges. Compatible with all traditional Series 200 mounting plates and with all Domi snap-on mounting plates.

**Packing** • Boxes 150 pcs. • Pallets 3.600 pcs.

Drilling of the metal profile Countersunk flat head self tapping screws ø 2.9x6.5 UNI 6955 - DIN 7982

Fancy cover for hinge (should be ordered separately)