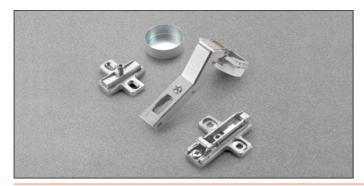

## **Complementary hinges**

## **Technical information**

Hinges with adjustable integrated soft-close mechanism operated by twin silicone-oil dampers housed in the hinge cup. The decelerating effect is adjusted by using a simple switch.

For doors with positive angled assembly. Hinges specially developed for use with metal profiles. 105° opening.

We recommend the use of countersunk flat head self tapping screws g 2.9x6.5 UNI 6955 DIN 7982 to fix C1Z6 hinges. Compatible with all traditional Series 200 mounting plates and with all Domi snap-on mounting plates.