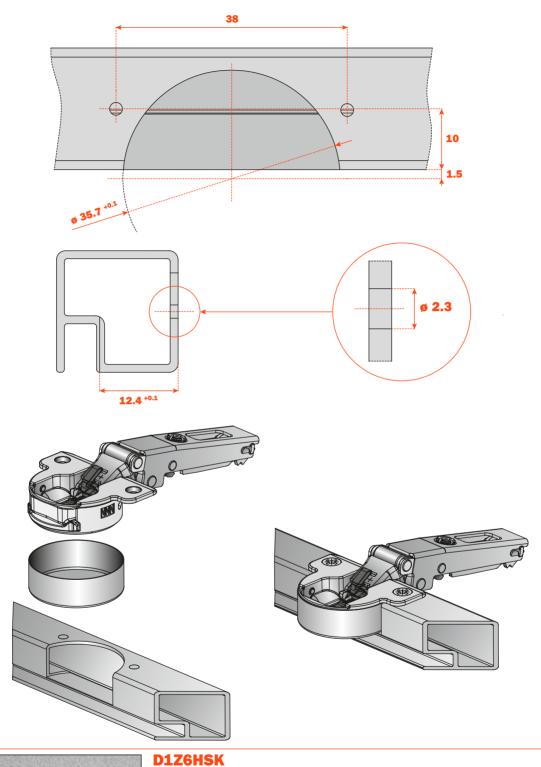

**Drilling of the metal profile** Countersunk flat head self tapping screws ø 2.9x6.5 UNI 6955 - DIN 7982

Fancy cover for hinge (should be ordered separately)