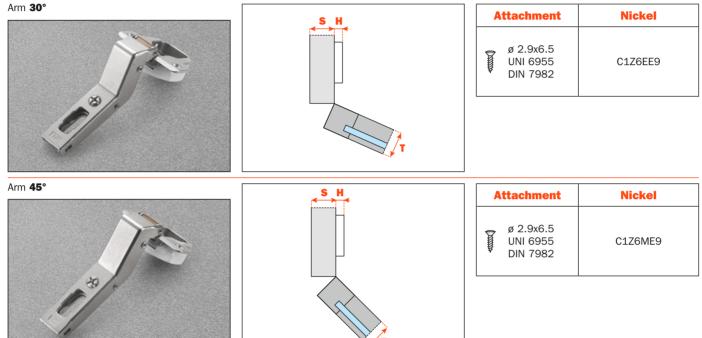

For doors with positive angled assembly. Hinges specially developed for use with metal profiles. 105° opening.

We recommend the use of countersunk flat head self tapping screws g 2.9x6.5 UNI 6955 DIN 7982 to fix C1Z6 hinges. Compatible with all traditional Series 200 mounting plates and with all Domi snap-on mounting plates.

**Drilling of the metal profile** Countersunk flat head self tapping screws ø 2.9x6.5 UNI 6955 - DIN 7982

Fancy cover for hinge (should be ordered separately)