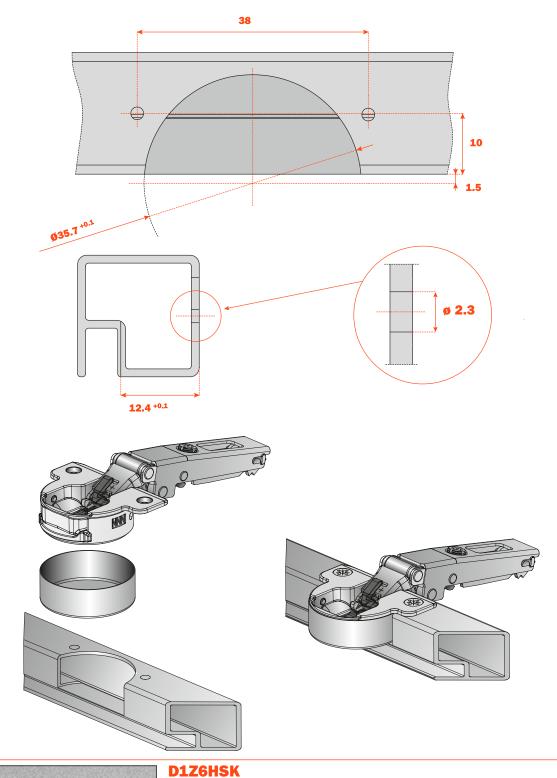

Hinges specially developed for use with metal profiles.

 $105^\circ$  opening. We recommend the use of countersunk flat head self tapping screws ø 2.9x6.5 UNI 6955 DIN 7982 to fix C1Z6 hinges. Compatible with all traditional Series 200 mounting plates and with all Domi snap-on mounting plates.

Packing • Boxes 150 pcs. • Pallets 3.600 pcs.

Drilling of the metal profile Countersunk flat head self tapping screws ø 2.9x6.5 UNI 6955 - DIN 7982

Fancy cover for hinge (should be ordered separately)