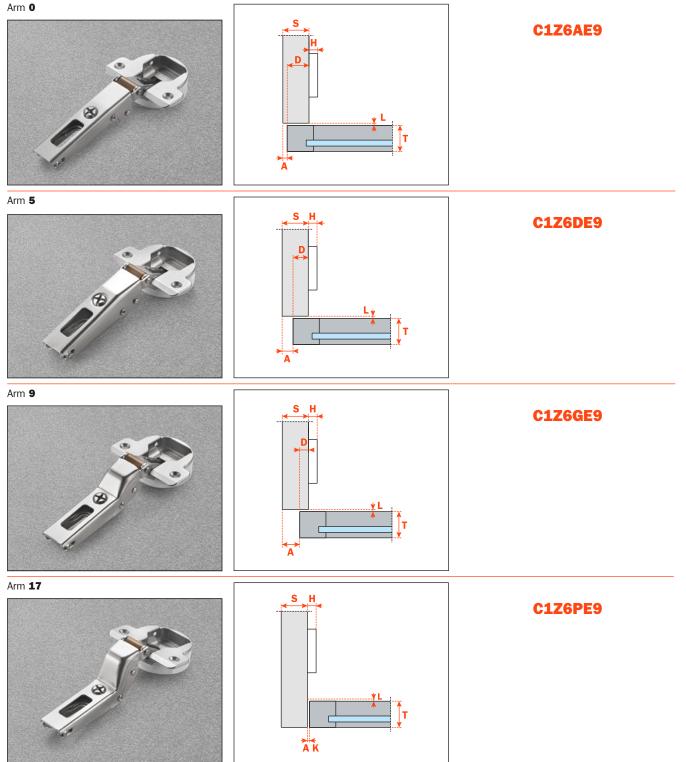

Hinges specially developed for use with metal profiles.

 $105^\circ$  opening. We recommend the use of countersunk flat head self tapping screws ø 2.9x6.5 UNI 6955 DIN 7982 to fix C1Z6 hinges. Compatible with all traditional Series 200 mounting plates and with all Domi snap-on mounting plates.