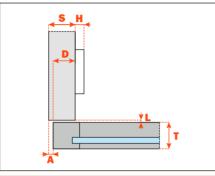

**Drilling of the metal profile**Countersunk flat head self tapping screws ø 2.9x6.5 UNI 6955 - DIN 7982

D1Z6HSK Fancy cover for hinge (should be ordered separately)