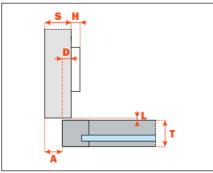

## Hinges specially developed for use with metal profiles.

105° opening.

We recommend the use of countersunk flat head self tapping screws  $\emptyset$  2.9x6.5 UNI 6955 DIN 7982 to fix C1Z6 hinges.

Compatible with all traditional Series 200 mounting plates and with all Domi snap-on mounting plates.

Full overlay / A crank - 0 mm

| Attachment                        | Nickel  |
|-----------------------------------|---------|
| ø 2.9x6.5<br>UNI 6955<br>DIN 7982 | C1Z6AE9 |

1/2" overlay / D crank - 5 mm

| A     | ttachment                         | Nickel  |
|-------|-----------------------------------|---------|
| ()cmm | ø 2.9x6.5<br>UNI 6955<br>DIN 7982 | C1Z6DE9 |

Half overlay / G crank - 9 mm

|       | Attachment                        | Nickel  |
|-------|-----------------------------------|---------|
| Dames | ø 2.9x6.5<br>UNI 6955<br>DIN 7982 | C1Z6GE9 |

Inset / P crank - 17 mm

| Attachment |                                   | Nickel  |
|------------|-----------------------------------|---------|
| (Dames     | ø 2.9x6.5<br>UNI 6955<br>DIN 7982 | C1Z6PE9 |