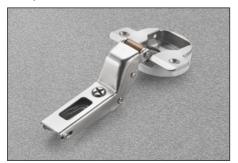

## **Technical information**

Hinges with adjustable integrated soft-close mechanism operated by twin silicone-oil dampers housed in the hinge cup. The decelerating effect is adjusted by using a simple switch.

## Hinges specially developed for use with metal profiles.

105° opening.

We recommend the use of countersunk flat head self tapping screws  $\emptyset$  2.9x6.5 UNI 6955 DIN 7982 to fix C1Z6 hinges.

Compatible with all traditional Series 200 mounting plates and with all Domi snap-on mounting plates.