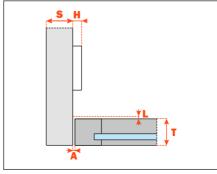

Full overlay / A crank - 0 mm

| Attachment                        | Nickel  |
|-----------------------------------|---------|
| ø 2.9x6.5<br>UNI 6955<br>DIN 7982 | C1Z6AE9 |

1/2" overlay / D crank - 5 mm

| A     | ttachment                         | Nickel  |
|-------|-----------------------------------|---------|
| ()cmm | ø 2.9x6.5<br>UNI 6955<br>DIN 7982 | C1Z6DE9 |

Half overlay / G crank - 9 mm

|       | Attachment                        | Nickel  |
|-------|-----------------------------------|---------|
| Dames | ø 2.9x6.5<br>UNI 6955<br>DIN 7982 | C1Z6GE9 |

Inset / P crank - 17 mm

| Attachment |                                   | Nickel  |
|------------|-----------------------------------|---------|
| (Dames     | ø 2.9x6.5<br>UNI 6955<br>DIN 7982 | C1Z6PE9 |