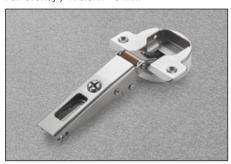

Full overlay / A crank - 0 mm

| Attachment                        | Nickel  |
|-----------------------------------|---------|
| ø 2.9x6.5<br>UNI 6955<br>DIN 7982 | C1Z6AE9 |

1/2" overlay / D crank - 5 mm

| A     | ttachment                         | Nickel  |
|-------|-----------------------------------|---------|
| ()cmm | ø 2.9x6.5<br>UNI 6955<br>DIN 7982 | C1Z6DE9 |

Half overlay / G crank - 9 mm

|       | Attachment                        | Nickel  |
|-------|-----------------------------------|---------|
| Dames | ø 2.9x6.5<br>UNI 6955<br>DIN 7982 | C1Z6GE9 |

Inset / P crank - 17 mm

| Attachment |                                   | Nickel  |
|------------|-----------------------------------|---------|
| (Dames     | ø 2.9x6.5<br>UNI 6955<br>DIN 7982 | C1Z6PE9 |