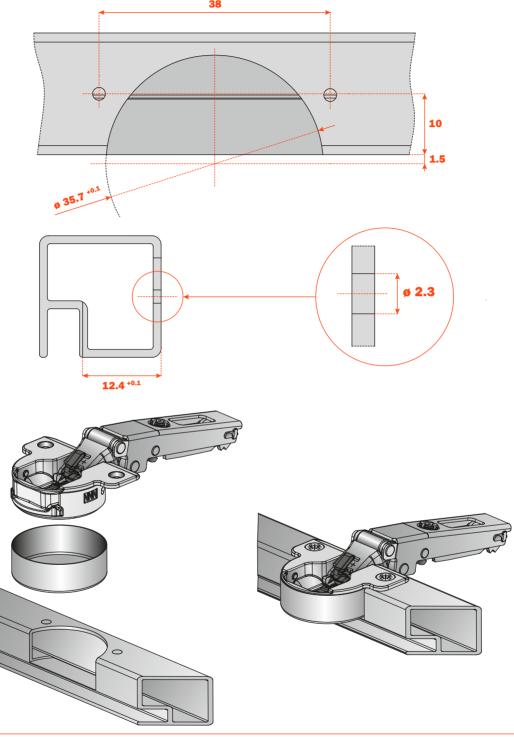

## Hinges specially developed for use with metal profiles.

105° opening.

We recommend the use of countersunk flat head self tapping screws  $\emptyset$  2.9x6.5 UNI 6955 DIN 7982 to fix C1Z6 hinges.

Compatible with all traditional Series 200 mounting plates and with all Domi snap-on mounting plates.

**Drilling of the metal profile**Countersunk flat head self tapping screws ø 2.9x6.5 UNI 6955 - DIN 7982

D1Z6HSK Fancy cover for hinge (should be ordered separately)