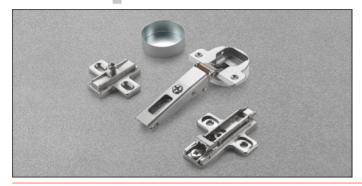

## **Technical information**

Hinges with adjustable integrated soft-close mechanism operated by twin silicone-oil dampers housed in the hinge cup. The decelerating effect is adjusted by using a simple switch.

## Hinges specially developed for use with metal profiles.

105° opening.

We recommend the use of countersunk flat head self tapping screws  $\emptyset$  2.9x6.5 UNI 6955 DIN 7982 to fix C1Z6 hinges.

Compatible with all traditional Series 200 mounting plates and with all Domi snap-on mounting plates.