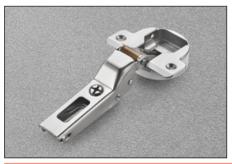

## **Technical information**

Hinges with adjustable integrated soft-close mechanism operated by twin silicone-oil dampers housed in the hinge cup. The decelerating effect is adjusted by using a simple switch.

## Hinges specially developed for use with metal profiles.

105° opening.

We recommend the use of countersunk flat head self tapping screws  $\emptyset$  2.9x6.5 UNI 6955 DIN 7982 to fix C1Z6 hinges.

Compatible with all traditional Series 200 mounting plates and with all Domi snap-on mounting plates.