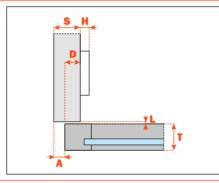

## Hinges specially developed for use with metal profiles.

105° opening.

We recommend the use of countersunk flat head self tapping screws  $\emptyset$  2.9x6.5 UNI 6955 DIN 7982 to fix C1Z6 hinges.

Compatible with all traditional Series 200 mounting plates and with all Domi snap-on mounting plates.

Full overlay / A crank - 0 mm

| Attachment                        | Nickel  |
|-----------------------------------|---------|
| ø 2.9x6.5<br>UNI 6955<br>DIN 7982 | C1Z6AE9 |

1/2" overlay / D crank - 5 mm

| A     | ttachment                         | Nickel  |
|-------|-----------------------------------|---------|
| ()cmm | ø 2.9x6.5<br>UNI 6955<br>DIN 7982 | C1Z6DE9 |

Half overlay / G crank - 9 mm

|       | Attachment                        | Nickel  |
|-------|-----------------------------------|---------|
| Dames | ø 2.9x6.5<br>UNI 6955<br>DIN 7982 | C1Z6GE9 |

Inset / P crank - 17 mm

| Attachment |                                   | Nickel  |
|------------|-----------------------------------|---------|
| (Dames     | ø 2.9x6.5<br>UNI 6955<br>DIN 7982 | C1Z6PE9 |