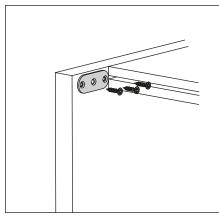

Once the top and base panels are milled, fix the profile support plates

Insert the profile into the plates and the cabinet groove. We recommend using a low-expansion, single-component polyurethane glue, suitable for fixing wood and metal.