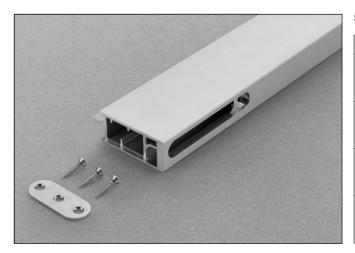

## Air - Support profile

The aluminium profile guarantees stable and dependable support, even with oversized or heavy doors.

Directly screwable plates enable rapid and accurate cabinet mounting, and hinge grooves in the profile ensure swift and easy assembly and installation.

## Air - Support profile

Support profile for hinges  $\cdot$  thickness 16 mm

| Part number | Packing                                                       | Length |
|-------------|---------------------------------------------------------------|--------|
| DEN6LK417P  | 2 Pairs of bars in anodised aluminiu 4 Plates • 16 Screws     | 417 mm |
| DEN6LK417T  | 2 Pairs of bars in<br>titanium finish<br>4 Plates • 16 Screws | 417 mm |
| DEN6LK567P  | 2 Pairs of bars in anodised aluminium 4 Plates • 16 Screws    | 567 mm |
| DEN6LK567T  | 2 Pairs of bars in<br>titanium finish<br>4 Plates · 16 Screws | 567 mm |

Support profile for hinges  $\cdot$  thickness 18 mm

| Part number | Packing                                                       | Length |
|-------------|---------------------------------------------------------------|--------|
| DEN8LK413P  | 2 Pairs of bars in anodised aluminium 4 Plates • 24 Screws    | 413 mm |
| DEN8LK413T  | 2 Pairs of bars in<br>titanium finish<br>4 Plates · 24 Screws | 413 mm |
| DEN8LK563P  | 2 Pairs of bars in anodised aluminium 4 Plates • 24 Screws    | 563 mm |
| DEN8LK563T  | 2 Pairs of bars in titanium finish 4 Plates · 24 Screws       | 563 mm |