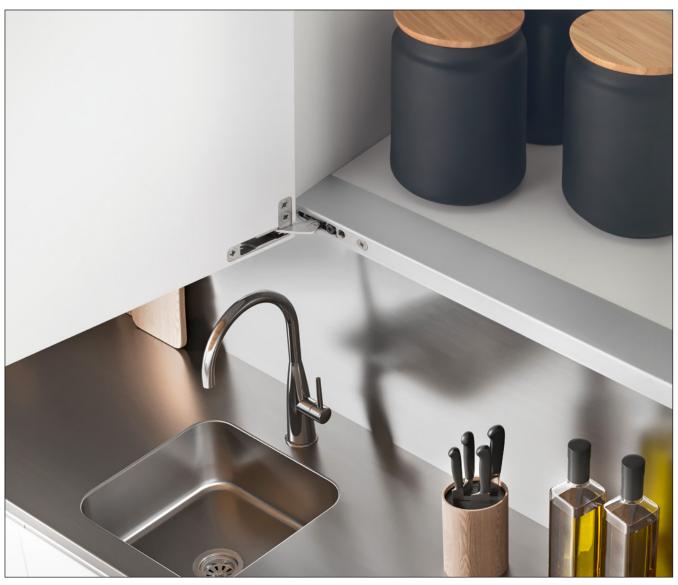

## Air - Support profile

The aluminium profile guarantees stable and dependable support, even with oversized or heavy doors.

Directly screwable plates enable rapid and accurate cabinet mounting, and hinge grooves in the profile ensure swift and easy assembly and installation.

Once the top and base panels are milled, fix the profile support plates

Insert the profile into the plates and the cabinet groove. We recommend using a low-expansion, single-component polyurethane glue, suitable for fixing wood and metal.