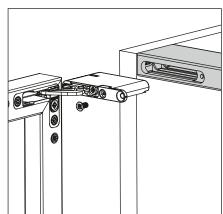

## Air - Support profile - assembly

If you are working with particular materials, we advise contacting our technical assistance service for guidance. Please note that Salice cannot be held responsible for issues arising from the use of alternative screws not supplied or improper installation.

Once the top and base panels are milled, fix the profile support plates

Insert the profile into the plates and the cabinet groove. We recommend using a low-expansion, single-component polyurethane glue, suitable for fixing wood and metal.