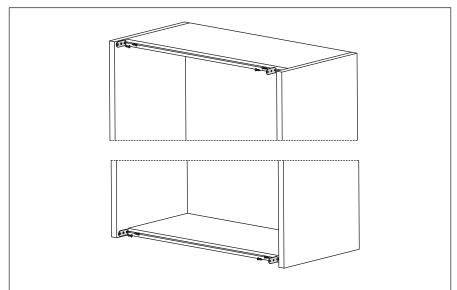

Once the top and base panels are milled, fix the profile support plates

Insert the profile into the plates and the cabinet groove. We recommend using a low-expansion, single-component polyurethane glue, suitable for fixing wood and metal.