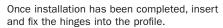

Once the top and base panels are milled, fix the profile support plates

Insert the profile into the plates and the cabinet groove. We recommend using a low-expansion, single-component polyurethane glue, suitable for fixing wood and metal.