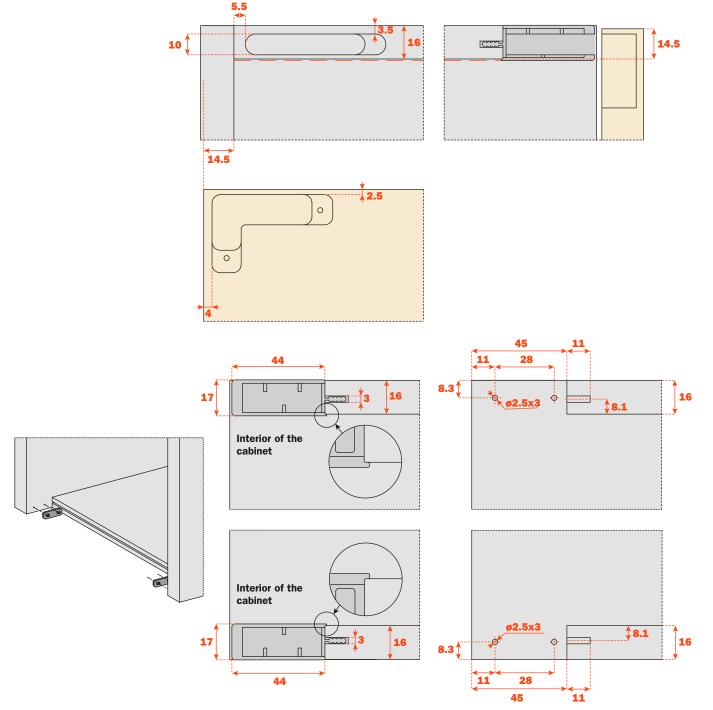

Designed for 16mm or 18mm top and bottom panels, this profile delivers exceptional structural stability and streamlined installation.

Available in two lengths for cabinets 450mm to 600mm, this product ensures versatile application, optimized performance, and reduced assembly time.

## Air - Support profile

Support profile for hinges  $\cdot$  thickness 16 mm

| Part number | Packing                                                       | Length |
|-------------|---------------------------------------------------------------|--------|
| DEN6LK417P  | 2 Pairs of bars in anodised aluminiu 4 Plates • 16 Screws     | 417 mm |
| DEN6LK417T  | 2 Pairs of bars in<br>titanium finish<br>4 Plates • 16 Screws | 417 mm |
| DEN6LK567P  | 2 Pairs of bars in anodised aluminium 4 Plates • 16 Screws    | 567 mm |
| DEN6LK567T  | 2 Pairs of bars in<br>titanium finish<br>4 Plates · 16 Screws | 567 mm |

Support profile for hinges  $\cdot$  thickness 18 mm

| Part number | Packing                                                       | Length |
|-------------|---------------------------------------------------------------|--------|
| DEN8LK413P  | 2 Pairs of bars in anodised aluminium 4 Plates • 24 Screws    | 413 mm |
| DEN8LK413T  | 2 Pairs of bars in<br>titanium finish<br>4 Plates · 24 Screws | 413 mm |
| DEN8LK563P  | 2 Pairs of bars in anodised aluminium 4 Plates • 24 Screws    | 563 mm |
| DEN8LK563T  | 2 Pairs of bars in titanium finish 4 Plates · 24 Screws       | 563 mm |