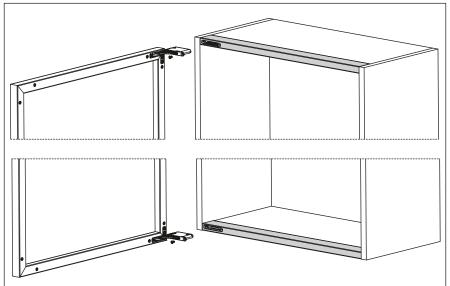

Once the top and base panels are milled, fix the profile support plates

Insert the profile into the plates and the cabinet groove. We recommend using a low-expansion, single-component polyurethane glue, suitable for fixing wood and metal.