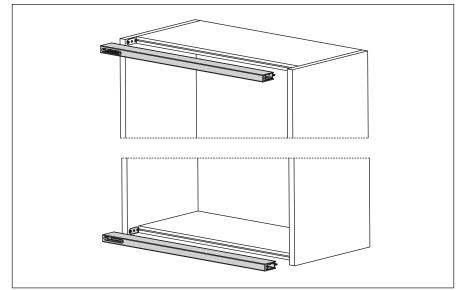

Once the top and base panels are milled, fix the profile support plates

Insert the profile into the plates and the cabinet groove. We recommend using a low-expansion, single-component polyurethane glue, suitable for fixing wood and metal.