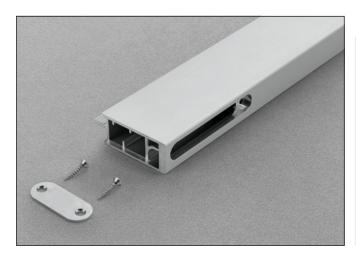

Once the top and base panels are milled, fix the profile support plates

Insert the profile into the plates and the cabinet groove. We recommend using a low-expansion, single-component polyurethane glue, suitable for fixing wood and metal.