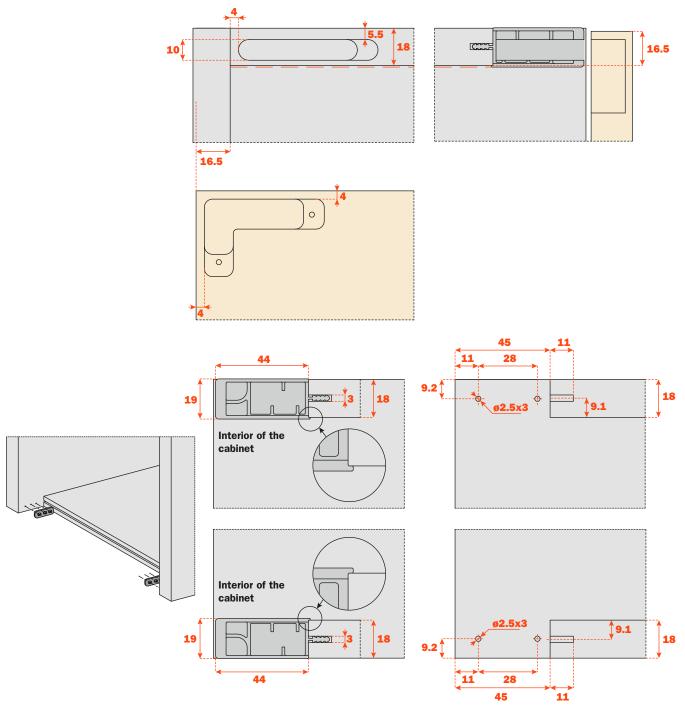

Designed for 16mm or 18mm top and bottom panels, this profile delivers exceptional structural stability and streamlined installation.

Available in two lengths for cabinets 450mm to 600mm, this product ensures versatile application, optimized performance, and reduced assembly time.

Once the top and base panels are milled, fix the profile support plates

Insert the profile into the plates and the cabinet groove. We recommend using a low-expansion, single-component polyurethane glue, suitable for fixing wood and metal.