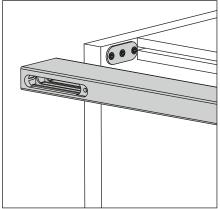

Once the top and base panels are milled, fix the profile support plates

Insert the profile into the plates and the cabinet groove. We recommend using a low-expansion, single-component polyurethane glue, suitable for fixing wood and metal.