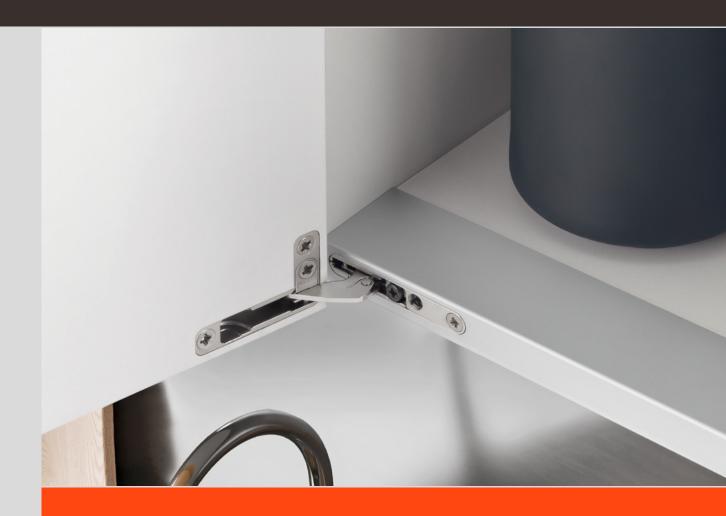

## Air - Support profile

The aluminium profile guarantees stable and dependable support, even with oversized or heavy doors.

Directly screwable plates enable rapid and accurate cabinet mounting, and hinge grooves in the profile ensure swift and easy assembly and installation.

Once the top and base panels are milled, fix the profile support plates

Insert the profile into the plates and the cabinet groove. We recommend using a low-expansion, single-component polyurethane glue, suitable for fixing wood and metal.