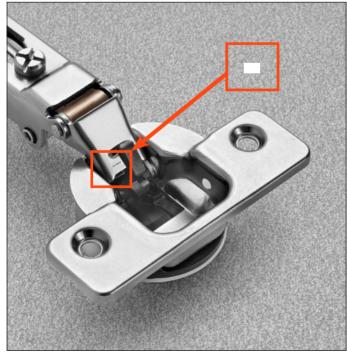

#### **Always-optimal soft-close action**

Silentia+ is also equipped with the innovative switch to adjust the soft close action.

The activation of this switch allows, even with special door sizes, to obtain the ideal decelerating speed to any kind of door regardless of size or application.

With the adjustment switch set, showing the +, the soft close engages at 30'.

With the adjustment switch set, showing the -, the soft close engages at 10'.