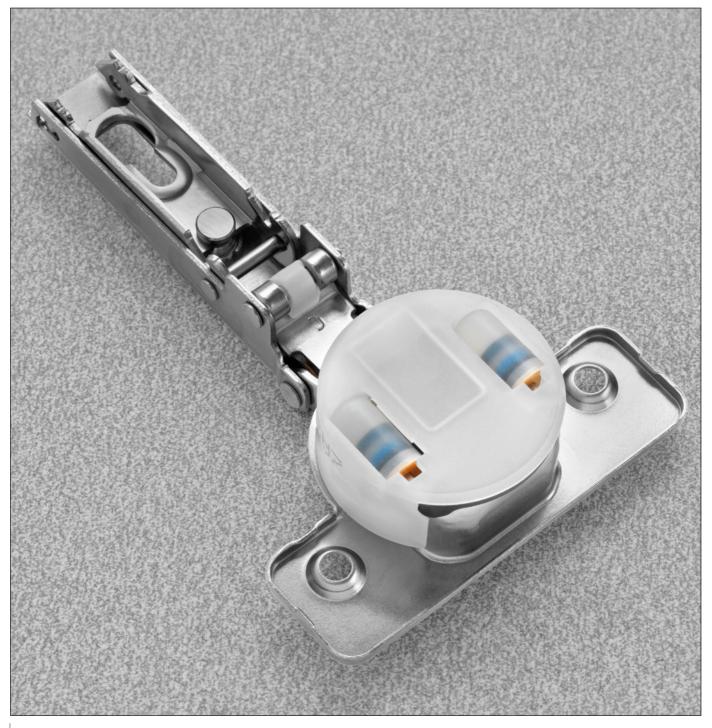

#### State of the art soft-close.

Silentia+ allows a perfect and constant closing of the door in any temperature, use and application.

The innovative soft-close technology guarantees excellent performances to the complete range of hinges. Silentia+ includes numerous technological elements in the required spaces and maintains the aesthetics of all hinges.

### **Silentia+ Features and Benefits**

- Integrated soft close by means of twin fluid dampers
- Adjustment switch to set a comfortable soft close action
- Impervious to temperature extremes
- Very smooth opening with minimal resistance
- Patented compensating parallel side adjustment
- Available in the 100 Series, 200 Series , 700 Series, N Series, Euro and Faceframe
- Available in all Salice fixing types (Screw, Dowel, Rapido, Logica)
- Available in Nickel or Titanium finish
- Exceeds ANSI/BHMA standards A156.9-2020
- Limited Lifetime Warranty
- Made in Italy

# Silentia

Integrated soft-close technology with two fluid dampers.

The two integrated dampers guarantee an exceptional consistency of the decelerating strength providing a perfect closing to any kind of door, size and application.