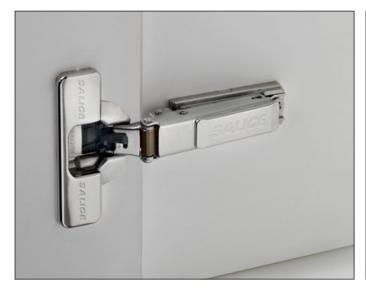

# Silentia

Integrated soft-close technology with two fluid dampers.

The two integrated dampers guarantee an exceptional consistency of the decelerating strength providing a perfect closing to any kind of door, size and application.