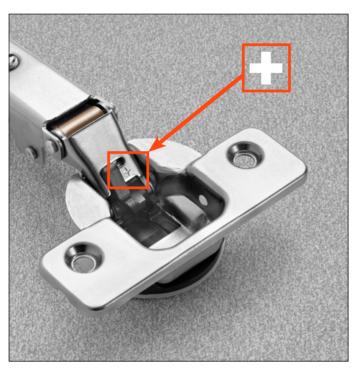

#### **Always-optimal soft-close action**

Silentia+ is also equipped with the innovative switch to adjust the soft close action.

The activation of this switch allows, even with special door sizes, to obtain the ideal decelerating speed to any kind of door regardless of size or application.

With the adjustment switch set, showing the +, the soft close engages at 30'.

With the adjustment switch set, showing the -, the soft close engages at 10'.