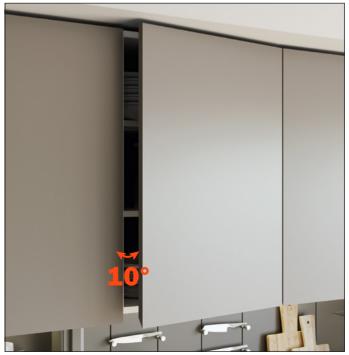

#### **Always-optimal soft-close action**

Silentia+ is also equipped with the innovative switch to adjust the soft close action.

The activation of this switch allows, even with special door sizes, to obtain the ideal decelerating speed to any kind of door regardless of size or application.

With the adjustment switch set, showing the +, the soft close engages at 30'.

With the adjustment switch set, showing the -, the soft close engages at 10'.