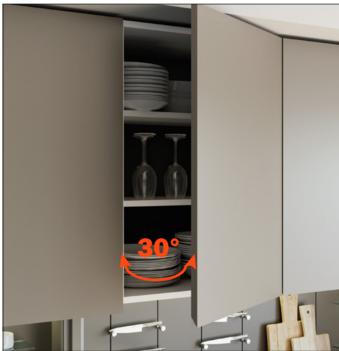

With the adjustment switch set, showing the +, the soft close engages at 30'.

With the adjustment switch set, showing the -, the soft close engages at 10'.