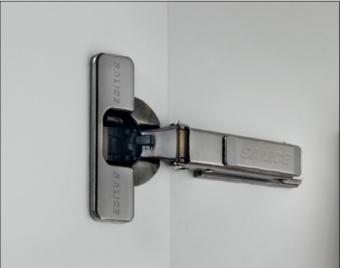

# Silentia

Integrated soft-close technology with two fluid dampers.

The two integrated dampers guarantee an exceptional consistency of the decelerating strength providing a perfect closing to any kind of door, size and application.