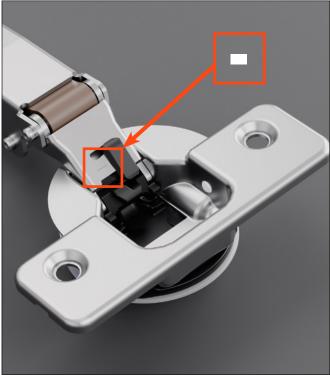

## **Second generation**

Integrated soft-close technology with two silicone oil dampers.

The two integrated dampers guarantee an exceptional regularity of the decelerating strength providing a perfect closing to any kind of door and condition.

## **Ever-optimal soft-close action**

Silentia+ is also equipped with the innovative switch to delay the decelerating action. The activation of this switch allows, even to special doors, to obtain the ideal decelerating strength.