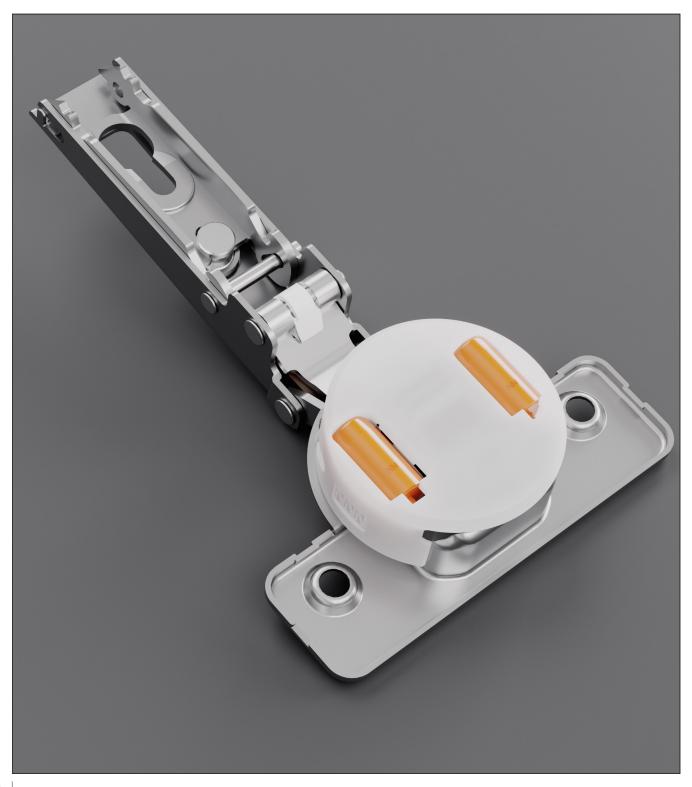

## **Second generation**

Integrated soft-close technology with two silicone oil dampers.

The two integrated dampers guarantee an exceptional regularity of the decelerating strength providing a perfect closing to any kind of door and condition.