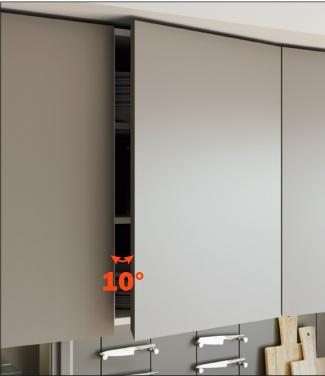

## **Ever-optimal soft-close action**

Silentia+ is also equipped with the innovative switch to delay the decelerating action. The activation of this switch allows, even to special doors, to obtain the ideal decelerating strength.