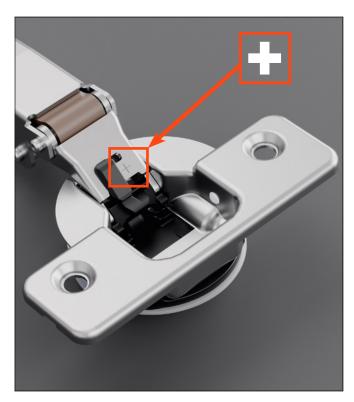

## **Ever-optimal soft-close action**

Silentia+ is also equipped with the innovative switch to delay the decelerating action. The activation of this switch allows, even to special doors, to obtain the ideal decelerating strength.