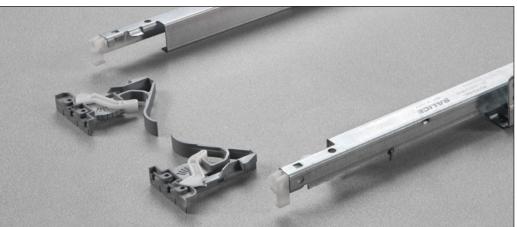

### Fixing the shelf onto the runners

# **Clip part number 1 0 710** 00 010 1 0 0

Detail of the clip with tool free integrated height adjustment.