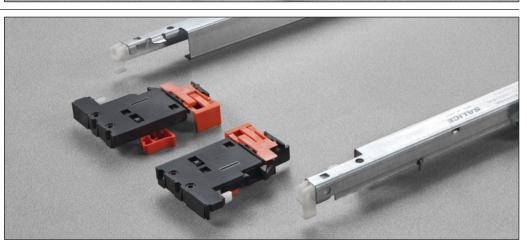

## **Clip part number 1 0 750** 00 010 1 0 0

Detail of the tool free integrated 3-way adjustment clip (height, depth and side adjustment).