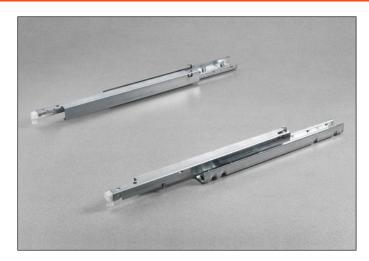

Full-extension runner fixed to the shelf by clip.

Smove: fully integrated in the runner, decelerates the closing action of the shelf.

### **Product features**

- Dynamic load capacity N 294 (Kg 30).
- Smove decelerated closing.
- Safety system that prevents the shelves from turning over.
- Shelf height adjustment +2.5 mm with clip 10 710.
- Shelf height adjustment +2.5 mm, side adjustment  $\pm$ 1.5 mm, depth adjustment  $\pm$ 2 mm with clip 10 750.
- Finish: bright zinc-plated.