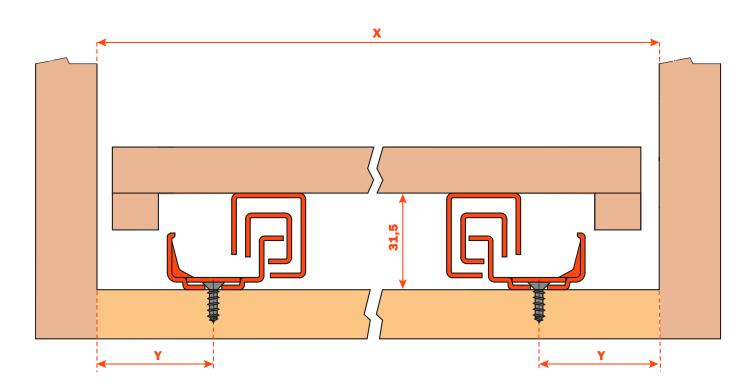

### **Dimensions**

Y = Min. 15 mm

## Part number

| BASIC PART NUMBER    | RUNNER LENGTH (LN) | = MIN. DEPTH OF THE CABINET (PM) |
|----------------------|--------------------|----------------------------------|
| 1 0 655 59 350 2 0 0 | 350                | 360                              |
| 1 0 655 59 400 2 0 0 | 400                | 410                              |
| 1 0 655 59 450 2 0 0 | 450                | 460                              |
| 1 0 655 59 470 2 0 0 | 470                | 480                              |
| 1 0 655 59 500 2 0 0 | 500                | 510                              |
| 1 0 655 59 550 2 0 0 | 550                | 555                              |
| 1 0 655 59 600 2 0 0 | 600                | 605                              |
|                      |                    |                                  |