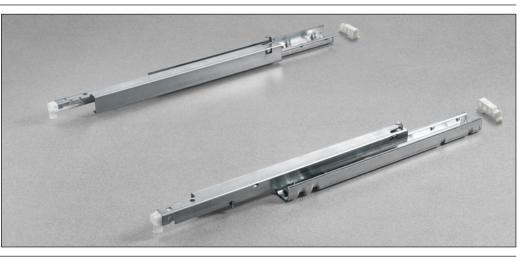

Full-extension runner fixed to the shelf by clip.

Smove: fully integrated in the runner, decelerates the closing action of the shelf.

### **Product features**

- Dynamic load capacity N 294 (Kg 30).
- Smove decelerated closing.
- Safety system that prevents the shelves from turning over.
- Shelf height adjustment +2.5 mm with clip 10 710.
- Shelf height adjustment +2.5 mm, side adjustment  $\pm$ 1.5 mm, depth adjustment  $\pm$ 2 mm with clip 10 750.
- Finish: bright zinc-plated.