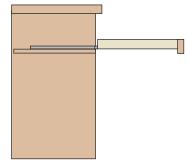

Full-extension runner fixed to the shelf by clip.

Smove: fully integrated in the runner, decelerates the closing action of the shelf.

### **Product features**

- Dynamic load capacity N 294 (Kg 30).
- Smove decelerated closing.
- Safety system that prevents the shelves from turning over.
- Shelf height adjustment +2.5 mm with clip 10 710.
- Shelf height adjustment +2.5 mm, side adjustment  $\pm$ 1.5 mm, depth adjustment  $\pm$ 2 mm with clip 10 750.
- Finish: bright zinc-plated.



### **Dimensions**



Y = Min. 15 mm

## Part number



| BASIC PART NUMBER    | RUNNER LENGTH (LN) | = MIN. DEPTH OF THE CABINET (PM) |
|----------------------|--------------------|----------------------------------|
| 1 0 655 59 350 2 0 0 | 350                | 360                              |
| 1 0 655 59 400 2 0 0 | 400                | 410                              |
| 1 0 655 59 450 2 0 0 | 450                | 460                              |
| 1 0 655 59 470 2 0 0 | 470                | 480                              |
| 1 0 655 59 500 2 0 0 | 500                | 510                              |
| 1 0 655 59 550 2 0 0 | 550                | 555                              |
| 1 0 655 59 600 2 0 0 | 600                | 605                              |
|