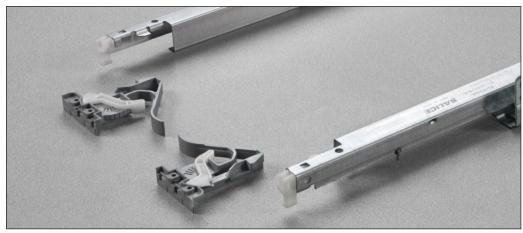

# Fixing the shelf onto the runners

### **Clip part number 1 0 710** 00 010 1 0 0

Detail of the clip with tool free integrated height adjustment.