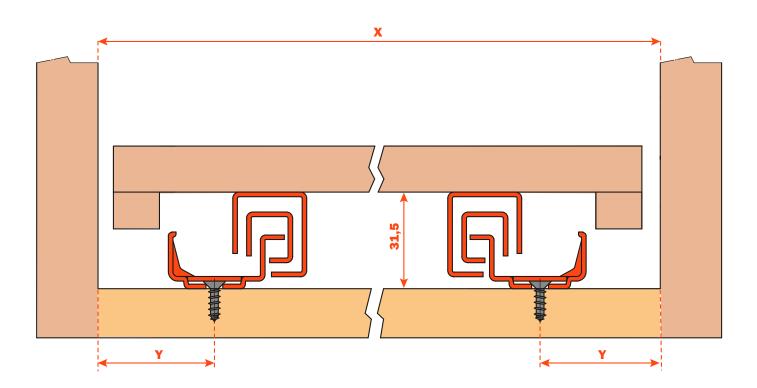

### **Dimensions**

Y = Min. 15 mm

### Part number

To be screw fixed Screw TSP ø 3,5 mm

| BASIC PART NUMBER    | RUNNER LENGTH (LN) | = MIN. DEPTH OF THE CABINET (PM) |
|----------------------|--------------------|----------------------------------|
| 1 0 655 79 350 2 0 0 | 350                | 360                              |
| 1 0 655 79 400 2 0 0 | 400                | 410                              |
| 1 0 655 79 450 2 0 0 | 450                | 460                              |
| 1 0 655 79 470 2 0 0 | 470                | 480                              |
| 1 0 655 79 500 2 0 0 | 500                | 510                              |
| 1 0 655 79 550 2 0 0 | 550                | 555                              |
| 1 0 655 79 600 2 0 0 | 600                | 605                              |