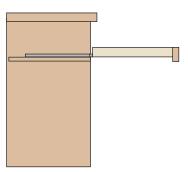

# Shelf - Push 65579 - Concealed runner

Full-extension runner fixed to the shelf by clip.

Push: the opening system for handle-less shelves is fully integrated in the runner.

A slight pressure of the frontal is sufficient for the shelf to self-open.