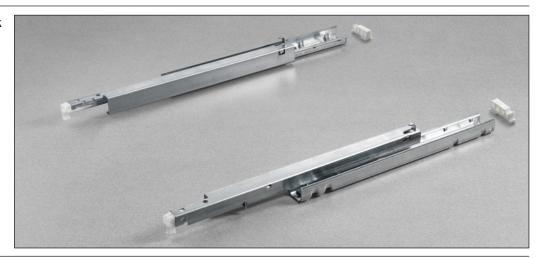

# Shelf - Push 65579 - Concealed runner

Full-extension runner fixed to the shelf by clip.

Push: the opening system for handle-less shelves is fully integrated in the runner.

A slight pressure of the frontal is sufficient for the shelf to self-open.

### Part number

To be screw fixed Screw TSP ø 3,5 mm

| BASIC PART NUMBER    | RUNNER LENGTH (LN) | = MIN. DEPTH OF THE CABINET (PM) |
|----------------------|--------------------|----------------------------------|
| 1 0 655 79 350 2 0 0 | 350                | 360                              |
| 1 0 655 79 400 2 0 0 | 400                | 410                              |
| 1 0 655 79 450 2 0 0 | 450                | 460                              |
| 1 0 655 79 470 2 0 0 | 470                | 480                              |
| 1 0 655 79 500 2 0 0 | 500                | 510                              |
| 1 0 655 79 550 2 0 0 | 550                | 555                              |
| 1 0 655 79 600 2 0 0 | 600                | 605                              |