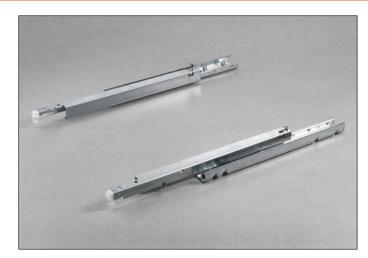

# Shelf - Push 65579 - Concealed runner

Full-extension runner fixed to the shelf by clip.

Push: the opening system for handle-less shelves is fully integrated in the runner.

A slight pressure of the frontal is sufficient for the shelf to self-open.

#### **Product features**

- Dynamic load capacity N 294 (Kg 30).
- Push opening system.
- Safety system that prevents the shelves from turning over.
- Shelf height adjustment +2.5 mm with clip 10 710.
- Shelf height adjustment  $\pm 2.5$  mm, side adjustment  $\pm 1.5$  mm, depth adjustment  $\pm 2$  mm with clip 10 750.
- The shelf is held in the closed position.
- Finish: bright zinc-plated.