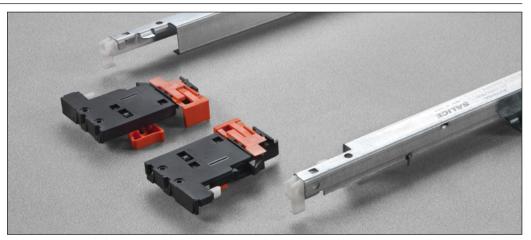

# Fixing the shelf onto the runners

## **Clip part number 1 0 750** 00 010 1 0 0

Detail of the tool free integrated 3-way adjustment clip (height, depth and side adjustment).