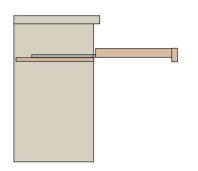

## Shelf - Push 65579 - Concealed runner

Push: the opening system for handle-less shelves is fully integrated in the runner.

A slight pressure of the drawer front is enough for the shelf to self-open.

Full-extension runner attached to the shelf by clips.

#### **Dimensions**