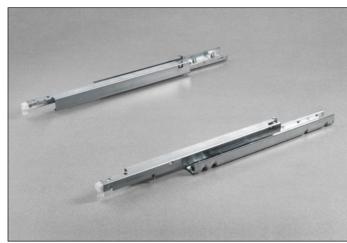

## Shelf - Push 65579 - Concealed runner

Push: the opening system for handle-less shelves is fully integrated in the runner.

A slight pressure of the drawer front is enough for the shelf to self-open.

Full-extension runner attached to the shelf by clips.

#### **Product features**

- Load capacity: 100 Lbs static / 75 Lbs dynamic.
- Safety system that prevents the shelves from turning over.
- Adjustable Clips allow for easy drawer insertion and removal.
- Finish: bright zinc-plated.