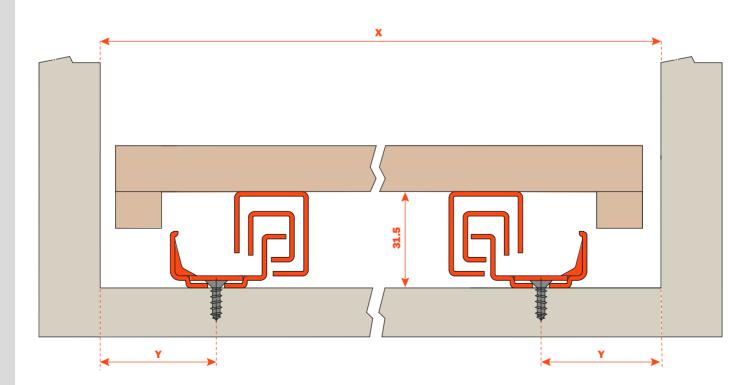

#### **Dimensions**

### 6 way adjustable Clip A750.010

- Shelf tool free height adjustment +2.5 mm, side adjustment ±1.5 mm, depth adjustment ±2 mm
- Packaging = 100 pcs left & 100 pcs right

#### Standard Clip A710.610

- Shelf tool free height adjustment +2.5 mm
- Packaging = 100 pcs left & 100 pcs right