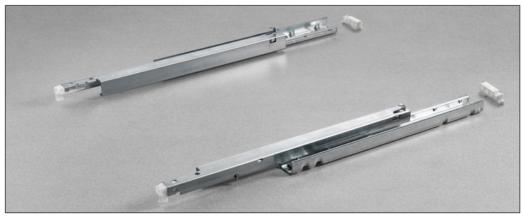

## Shelf - Push 65579 - Concealed runner

Push: the opening system for handle-less shelves is fully integrated in the runner.

A slight pressure of the drawer front is enough for the shelf to self-open.

Full-extension runner attached to the shelf by clips.

#### **Product features**

- Load capacity: 100 Lbs static / 75 Lbs dynamic.
- Safety system that prevents the shelves from turning over.
- Adjustable Clips allow for easy drawer insertion and removal.
- Finish: bright zinc-plated.