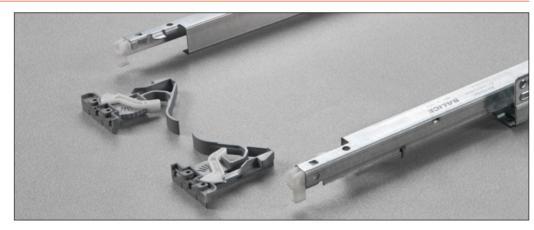

| 360                              |
| A65579/40 CP6     | 400                | 410                              |
| A65579/45 CP6     | 450                | 460                              |
| A65579/50 CP6     | 500                | 510                              |
| A65579/55 CP6     | 550                | 555                              |
| A65579/60 CP6     | 600                | 605                              |

We recommend using #6 x 5/8" flat head wood screws for installation.

### 6 way adjustable Clip A750.010

- Shelf tool free height adjustment +2.5 mm, side adjustment ±1.5 mm, depth adjustment ±2 mm
- Packaging = 100 pcs left & 100 pcs right



#### Standard Clip A710.610

- Shelf tool free height adjustment +2.5 mm
- Packaging = 100 pcs left & 100 pcs right



# Rear hook bracket A825650000

Packaging = 200 pcs