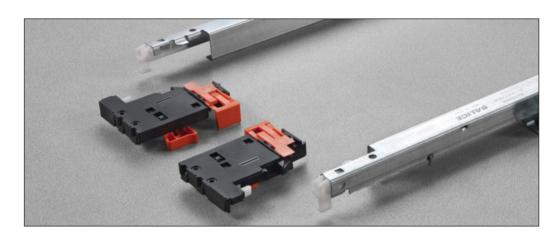

### 6 way adjustable Clip A750.010

- Shelf tool free height adjustment +2.5 mm, side adjustment ±1.5 mm, depth adjustment ±2 mm
- Packaging = 100 pcs left & 100 pcs right

#### Standard Clip A710.610

- Shelf tool free height adjustment +2.5 mm
- Packaging = 100 pcs left & 100 pcs right