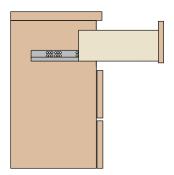

# Futura Self-closing 61500 - Concealed runner



Part-extension runner fixed to the drawer by clip.

#### **Product features**

- Dynamic load capacity 294 N (30 Kg).
- Self-closing device on drawer.
- Safety system that prevents the drawers from turning over.
- Drawer height adjustment +2.5 mm.
- The drawer is maintained parallel with the cabinet side during opening.
- Compatible with ART. 65500.
- Finish: bright zinc-plated.



#### **Dimensions**



#### Part number



To be screw fixed Screw TSP ø 3.5 mm

| BASIC PART NUMBER | RUNNER LENGTH (LN) | = | MIN. DEPTH OF THE CABINET (PM) |
|-------------------|--------------------|---|--------------------------------|
| 1061500250200     | 250                |   | 250                            |
| 1061500270200     | 270                |   | 270                            |
| 1061500300200     | 300                |   | 300                            |
| 1061500350200     | 350                |   | 350                            |
| 1061500400200     | 400                |   | 400                            |
| 1061500450200     | 450                |   | 450                            |
| 1061500470200     | 470                |   | 470