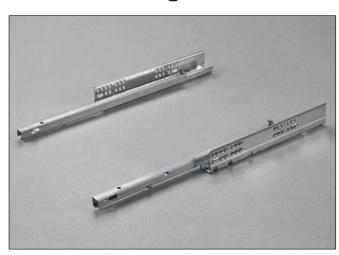

# Futura Self-closing 61500 - Concealed runner

Part-extension runner fixed to the drawer by clip.

#### **Product features**

- Dynamic load capacity 294 N (30 Kg).
- Self-closing device on drawer.
- Safety system that prevents the drawers from turning over.
- Drawer height adjustment +2.5 mm.
- The drawer is maintained parallel with the cabinet side during opening.
- Compatible with ART. 65500.
- Finish: bright zinc-plated.