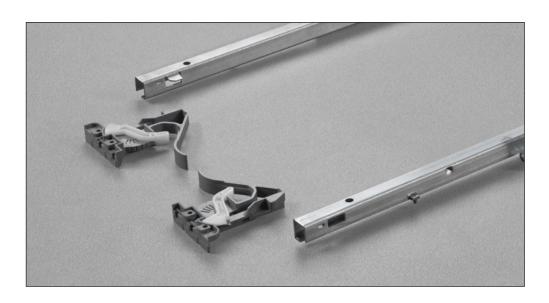

# Futura Self-closing 61500 - Concealed runner

Part-extension runner fixed to the drawer by clip.

## **Clip 10710**00010100

Detail of the clip with tool free integrated height adjustment.