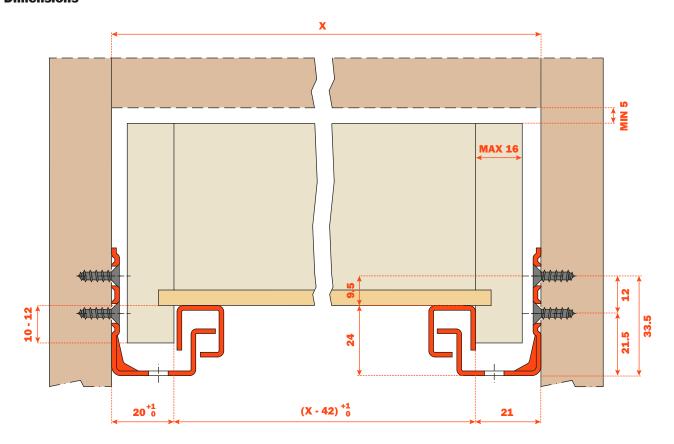

#### **Dimensions**

#### Part number

To be screw fixed Screw TSP ø 3.5 mm

| BASIC PART NUMBER | RUNNER LENGTH (LN) | = | MIN. DEPTH OF THE CABINET (PM) |
|-------------------|--------------------|---|--------------------------------|
| 1061500250200     | 250                |   | 250                            |
| 1061500270200     | 270                |   | 270                            |
| 1061500300200     | 300                |   | 300                            |
| 1061500350200     | 350                |   | 350                            |
| 1061500400200     | 400                |   | 400                            |
| 1061500450200     | 450                |   | 450                            |
| 1061500470200     | 470                |   | 470                            |
| 1061500500200     | 500                |   | 500                            |
| 1061500550200     | 550                |   | 550                            |
| 1061500600200     | 600                |   | 600                            |