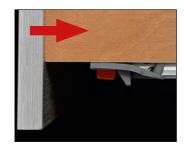

# Fixing the drawer onto the runners

The flexibility of the system enables the locating pin to be engaged simply by placing the drawer onto the runners and closing it.

Detail of the pin-fix clip premounted on the runner, with: