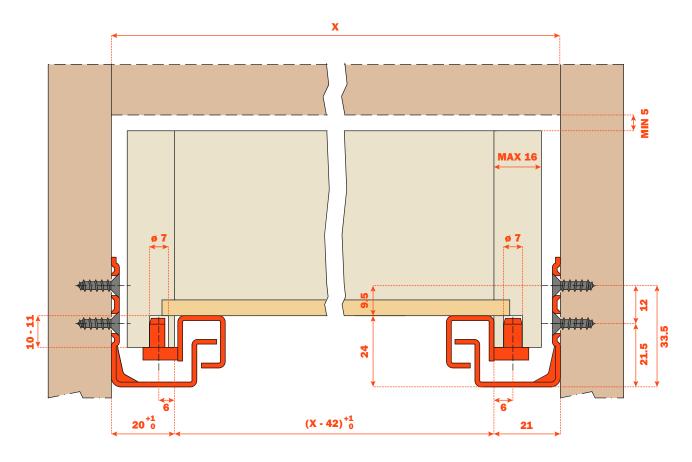

## **Dimensions**

## Part number

To be screw fixed Screw TSP ø 3.5 mm

| BASIC PART NUMBER | RUNNER LENGTH (LN) | = MIN. DEPTH OF THE CABINET (PM) |
|-------------------|--------------------|----------------------------------|
| 1061200250200     | 250                | 250                              |
| 1061200270200     | 270                | 270                              |
| 1061200300200     | 300                | 300                              |
| 1061200350200     | 350                | 350                              |
| 1061200400200     | 400                | 400                              |
| 1061200450200     | 450                | 450                              |
| 1061200470200     | 470                | 470                              |
| 1061200500200     | 500                | 500                              |
| 1061200550200     | 550                | 550                              |
| 1061200600200     | 600                | 600                              |