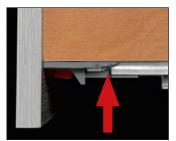

# Fixing the drawer onto the runners

The flexibility of the system enables the locating pin to be engaged simply by placing the drawer onto the runners and closing it.

Detail of the pin-fix clip premounted on the runner, with:

- Tool free height adjustment;
- Safety device to prevent the drawers from turning over;
  - Locating pin.