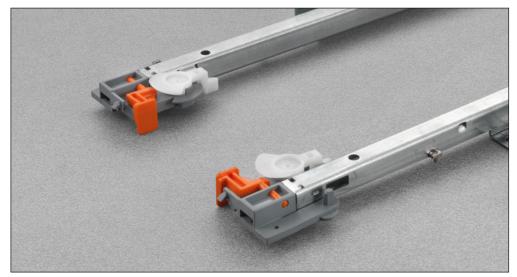

# Futura Self-closing 61200 - Concealed runner

Part-extension runner fixed to the drawer by pin-fix clip.

## **Product features**

- Dynamic load capacity 294 N (30 Kg).
- Self-closing device on drawer.
- Safety system that prevents the drawers from turning over.
- Drawer height adjustment +3 mm.
- The drawer is maintained parallel with the cabinet side during opening.
- Drawer fixing without screws.
- Compatible with ART. 65200.
- Finish: bright zinc-plated.

- Tool free height adjustment;
- Safety device to prevent the drawers from turning over;
  - Locating pin.