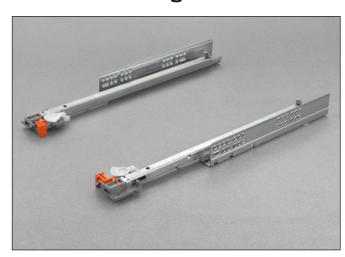

# Futura Self-closing 61200 - Concealed runner

Part-extension runner fixed to the drawer by pin-fix clip.

## **Product features**

- Dynamic load capacity 294 N (30 Kg).
- Self-closing device on drawer.
- Safety system that prevents the drawers from turning over.
- Drawer height adjustment +3 mm.
- The drawer is maintained parallel with the cabinet side during opening.
- Drawer fixing without screws.
- Compatible with ART. 65200.
- Finish: bright zinc-plated.

# Fixing the drawer onto the runners

The flexibility of the system enables the locating pin to be engaged simply by placing the drawer onto the runners and closing it.

Detail of the pin-fix clip premounted on the runner, with:

- Tool free height adjustment;
- Safety device to prevent the drawers from turning over;
  - Locating pin.