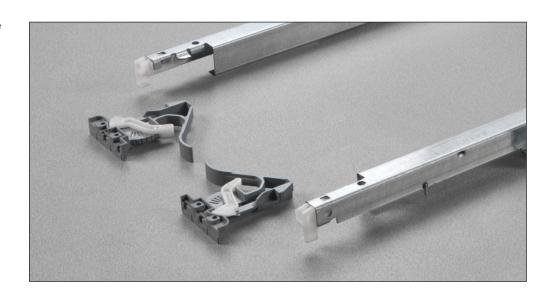

# Fixing the drawer onto the runners

# **Clip 10710**00010100

Detail of the clip with tool free integrated height adjustment.

## **Clip 10750**00010100

Detail of the tool free integrated 3-way adjustment clip (height, depth and side adjustment).