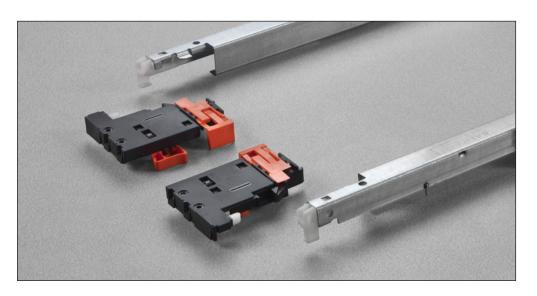

# Fixing the drawer onto the runners

# **Clip 10710**00010100

Detail of the clip with tool free integrated height adjustment.

## **Clip 10750**00010100

Detail of the tool free integrated 3-way adjustment clip (height, depth and side adjustment).