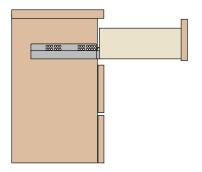

# Futura Self-closing 65500 - Concealed runner



## Full-extension runner fixed to the drawer by clip.

#### **Product features**

- Dynamic load capacity 294 N (30 Kg).
- Self-closing device on drawer.
- Safety system that prevents the drawers from turning over.
- Drawer height adjustment +2.5 mm with clip 10 710.
- Drawer height adjustment  $\pm 2.5$ , side adjustment  $\pm 1.5$  mm, depth adjustment  $\pm 2$  mm with clip 10 750.
- The drawer is maintained parallel with the cabinet side during opening.
- Compatible with ART. 61500.
- Finish: bright zinc-plated.



#### **Dimensions**



## **Part number**



To be screw fixed Screw TSP ø 3.5 mm

| BASIC PART NUMBER | RUNNER LENGTH (LN) | MIN. DEPTH OF THE CABINET (PM) |
|-------------------|--------------------|--------------------------------|
| 1065500250200     | 250                | 260                            |
| 1065500270200     | 270                | 280                            |
| 1065500300200     | 300                | 310                            |
| 1065500350200     | 350                | 360                            |
| 1065500400200     | 400                | 410                            |
| 1065500450200     | 450                | 460                            |
| 1065500470200     | 470                | 480                            |
| 1065500500200     | 500