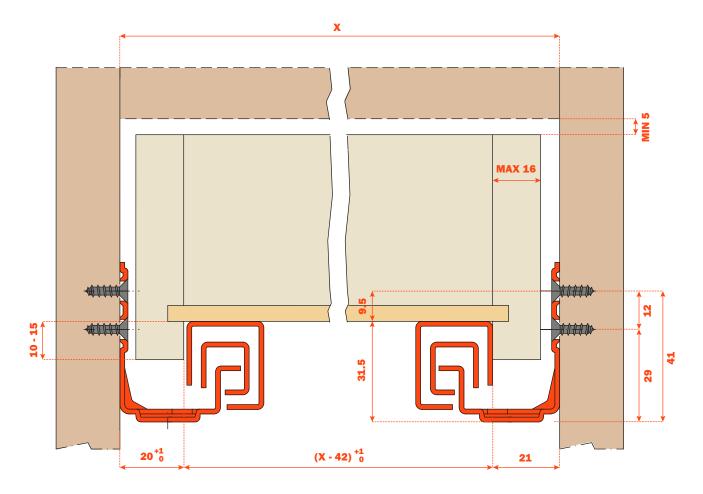

#### **Dimensions**

## **Part number**

To be screw fixed Screw TSP ø 3.5 mm

| BASIC PART NUMBER | RUNNER LENGTH (LN) | MIN. DEPTH OF THE CABINET (PM) |
|-------------------|--------------------|--------------------------------|
| 1065500250200     | 250                | 260                            |
| 1065500270200     | 270                | 280                            |
| 1065500300200     | 300                | 310                            |
| 1065500350200     | 350                | 360                            |
| 1065500400200     | 400                | 410                            |
| 1065500450200     | 450                | 460                            |
| 1065500470200     | 470                | 480                            |
| 1065500500200     | 500                | 510                            |
| 1065500550200     | 550                | 555                            |
| 1065500600200     | 600                | 605                            |