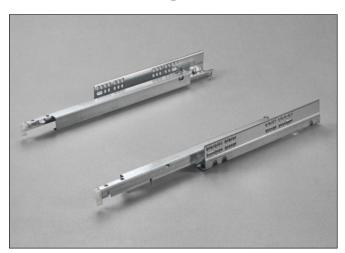

# Futura Self-closing 65500 - Concealed runner

## Full-extension runner fixed to the drawer by clip.

#### **Product features**

- Dynamic load capacity 294 N (30 Kg).
- Self-closing device on drawer.
- Safety system that prevents the drawers from turning over.
- Drawer height adjustment +2.5 mm with clip 10 710.
- Drawer height adjustment  $\pm 2.5$ , side adjustment  $\pm 1.5$  mm, depth adjustment  $\pm 2$  mm with clip 10 750.
- The drawer is maintained parallel with the cabinet side during opening.
- Compatible with ART. 61500.
- Finish: bright zinc-plated.