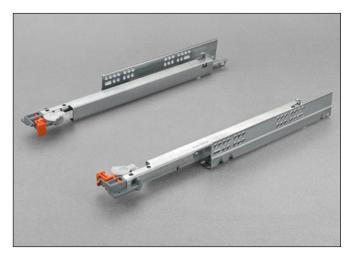

## Full-extension runner fixed to the drawer by pin-fix clip.

#### **Product features**

- Dynamic load capacity 294 N (30 Kg).
- Self-closing device on drawer.
- Safety system that prevents the drawers from turning over.
- Drawer height adjustment +3 mm.
- The drawer is maintained parallel with the cabinet side during opening. - Drawer fixing without screws.
- Compatible with ART. 61200.
- Finish: bright zinc-plated.

### Fixing the drawer onto the runners

The flexibility of the system enables the locating pin to be engaged simply by placing the drawer onto the runners and closing it.

Detail of the pin-fix clip premounted on the runner, with: