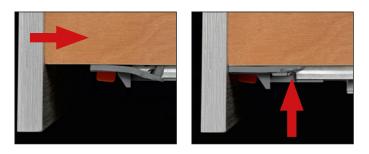

### Fixing the drawer onto the runners

The flexibility of the system enables the locating pin to be engaged simply by placing the drawer onto the runners and closing it.

Detail of the pin-fix clip premounted on the runner, with:

- Tool free height adjustment;
- Safety device to prevent the
- drawers from turning over; - Locating pin.

27