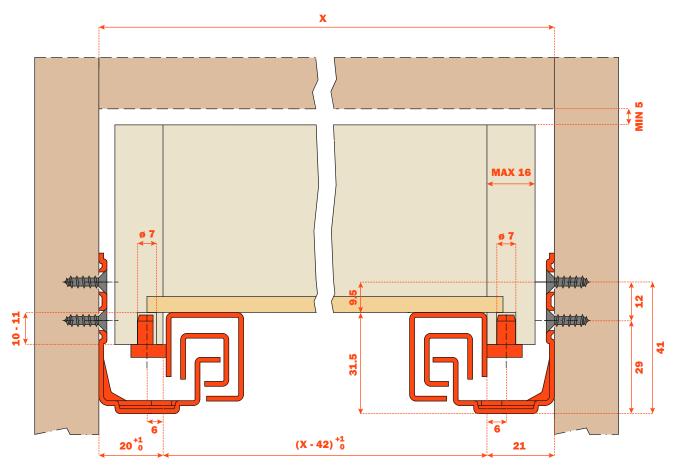

#### **Dimensions**

#### **Part number**

To be screw fixed Screw TSP ø 3.5 mm

| BASIC PART NUMBER | RUNNER LENGTH (LN) | MIN. DEPTH OF THE CABINET (PM) |
|-------------------|--------------------|--------------------------------|
| 1065200250200     | 250                | 260                            |
| 1065200270200     | 270                | 280                            |
| 1065200300200     | 300                | 310                            |
| 1065200350200     | 350                | 360                            |
| 1065200400200     | 400                | 410                            |
| 1065200450200     | 450                | 460                            |
| 1065200470200     | 470                | 480                            |
| 1065200500200     | 500                | 510                            |
| 1065200550200     | 550                | 555                            |
| 1065200600200     | 600                | 605                            |