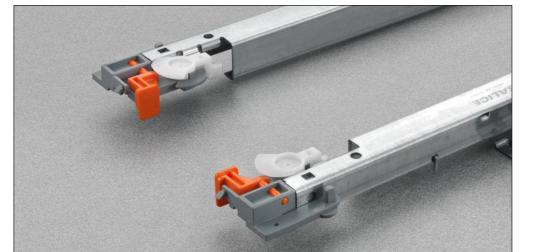

### Fixing the drawer onto the runners

The flexibility of the system enables the locating pin to be engaged simply by placing the drawer onto the runners and closing it.

Detail of the pin-fix clip premounted on the runner, with:

- Tool free height adjustment;
- Safety device to prevent the
- drawers from turning over; - Locating pin.

27