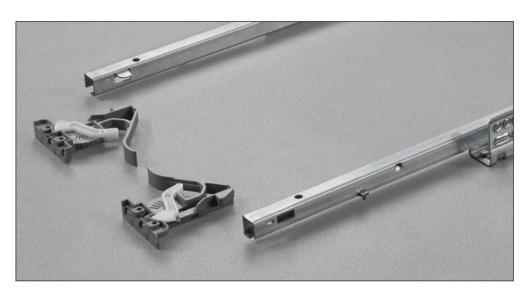

# Futura Smove 61550 - Concealed runner

Part-extension runner fixed to the drawer by clip.

Smove: fully integrated in the runner, decelerates the closing action of the drawer.

## Fixing the drawer onto the runners