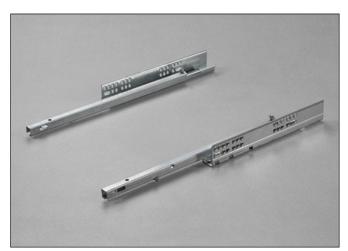

# Futura Smove 61550 - Concealed runner

Part-extension runner fixed to the drawer by clip.

Smove: fully integrated in the runner, decelerates the closing action of the drawer.

#### **Product features**

- Dynamic load capacity N 294 (Kg 30).
- Smove decelerated closing.
- Safety system that prevents the drawers from turning over.
- Drawer height adjustment +2,5 mm.
- The drawer is maintained parallel with the cabinet side during opening.
- Compatible with ART. 65550.
- Finish: bright zinc-plated.