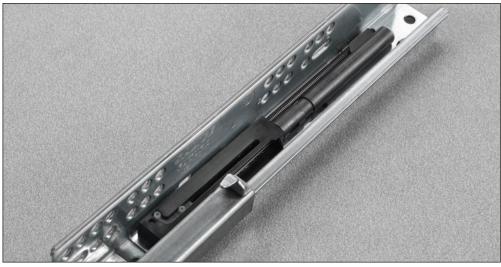

## **Clip 10710**00010100

Detail of the clip with tool free integrated height adjustment.

Detail of the Smove system integrated into the runner which allows the decelerated closing of the drawers.