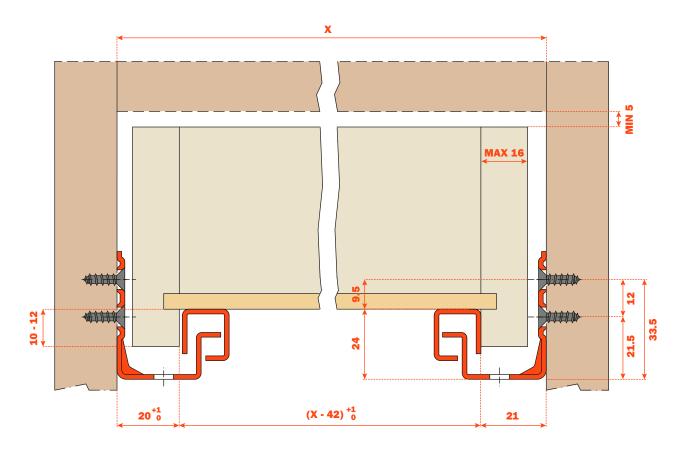

#### **Dimensions**

## Part number

To be screw fixed Screw TSP ø 3.5 mm

| BASIC PART NUMBER | RUNNER LENGTH (LN) | = | MIN. DEPTH OF THE CABINET (PM) |
|-------------------|--------------------|---|--------------------------------|
| 1061550250200     | 250                |   | 250                            |
| 1061550270200     | 270                |   | 270                            |
| 1061550300200     | 300                |   | 300                            |
| 1061550350200     | 350                |   | 350                            |
| 1061550400200     | 400                |   | 400                            |
| 1061550450200     | 450                |   | 450                            |
| 1061550470200     | 470                |   | 470                            |
| 1061550500200     | 500                |   | 500                            |
| 1061550550200     | 550                |   | 550                            |
| 1061550600200     | 600                |   | 600                            |