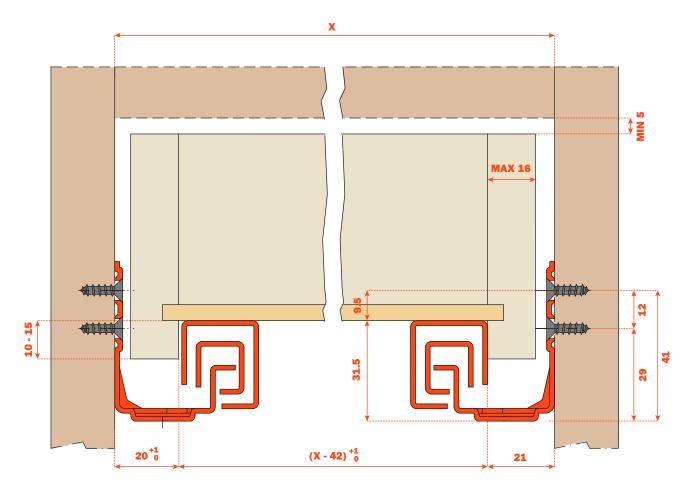

#### **Dimensions**

### Part number

To be screw fixed Screw TSP ø 3.5 mm

| BASIC PART NUMBER | RUNNER LENGTH (LN) | MIN. DEPTH OF THE CABINET (PM) |
|-------------------|--------------------|--------------------------------|
| 1065577250200     | 250                | 260                            |
| 1065577270200     | 270                | 280                            |
| 1065577300200     | 300                | 310                            |
| 1065577350200     | 350                | 360                            |
| 1065577400200     | 400                | 410                            |
| 1065577450200     | 450                | 460                            |
| 1065577470200     | 470                | 480                            |
| 1065577500200     | 500                | 510                            |
| 1065577550200     | 550                | 555                            |
| 1065577600200     | 600                | 605                            |