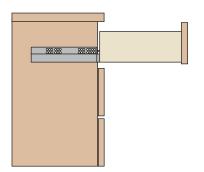

## Futura Push 65577 - Concealed runner





Full-extension runner fixed to the drawer by clip.

Push: the new opening system for handle-less drawers, is fully integrated in the runner.

A slight pressure of the drawer frontal is sufficient for the drawer to self-open.

#### **Product features**

- Dynamic load capacity N 294 (Kg 30).
- Push opening system.
- Safety system that prevents the drawer from overturning.
- Drawer height adjustment +2.5 mm with clip 10 710.
- Drawer height adjustment  $\pm 2.5$  mm, side adjustment  $\pm 1.5$  mm depth adjustment  $\pm 2$  mm with clip 10 750.
- The drawer is maintained parallel with the cabinet side during opening.
- The drawer is held in the closed position.
- Synchronisation system for the opening of large drawers (optional) available for all runner lengths.
- Compatible with ART. 6157