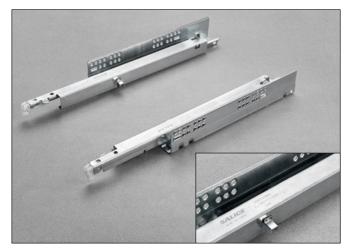

## Futura Push 65577 - Concealed runner

Full-extension runner fixed to the drawer by clip.

Push: the new opening system for handle-less drawers, is fully integrated in the runner.

A slight pressure of the drawer frontal is sufficient for the drawer to self-open.

#### **Product features**

- Dynamic load capacity N 294 (Kg 30).
- Push opening system.
- Safety system that prevents the drawer from overturning.
- Drawer height adjustment +2.5 mm with clip 10 710.
- Drawer height adjustment  $\pm 2.5$  mm, side adjustment  $\pm 1.5$  mm depth adjustment  $\pm 2$  mm with clip 10 750.
- The drawer is maintained parallel with the cabinet side during opening.
- The drawer is held in the closed position.
- Synchronisation system for the opening of large drawers (optional) available for all runner lengths.
- Compatible with ART. 61577.
- Finish: bright zinc-plated.