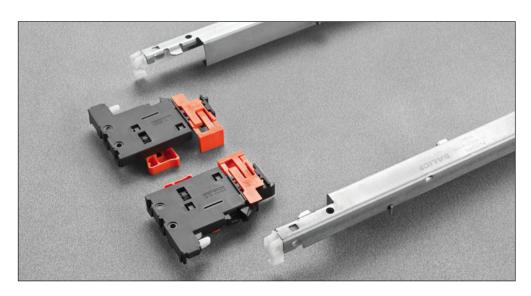

# **Clip 10750**00010100

Detail of the tool free integrated 3-way adjustment clip (height, depth and side adjustment).