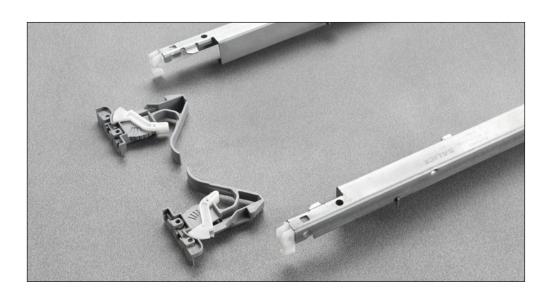

| 270                | 280                            |
| 1065577300200     | 300                | 310                            |
| 1065577350200     | 350                | 360                            |
| 1065577400200     | 400                | 410                            |
| 1065577450200     | 450                | 460                            |
| 1065577470200     | 470                | 480                            |
| 1065577500200     | 500                | 510                            |
| 1065577550200     | 550                | 555                            |
| 1065577600200     | 600                | 605                            |

### Fixing the drawer onto the runners

## **Clip 10710**00010100

Detail of the clip with tool free integrated height adjustment.



# **Clip 10750**00010100

Detail of the tool free integrated 3-way adjustment clip (height, depth and side adjustment).