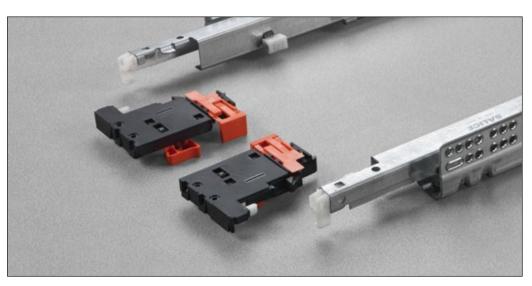

## Clip part number 1 0 750 $00\ 010\ 1\ 0\ 0$

Detail of the tool free integrated 3-way adjustment clip (height, depth and side adjustment).