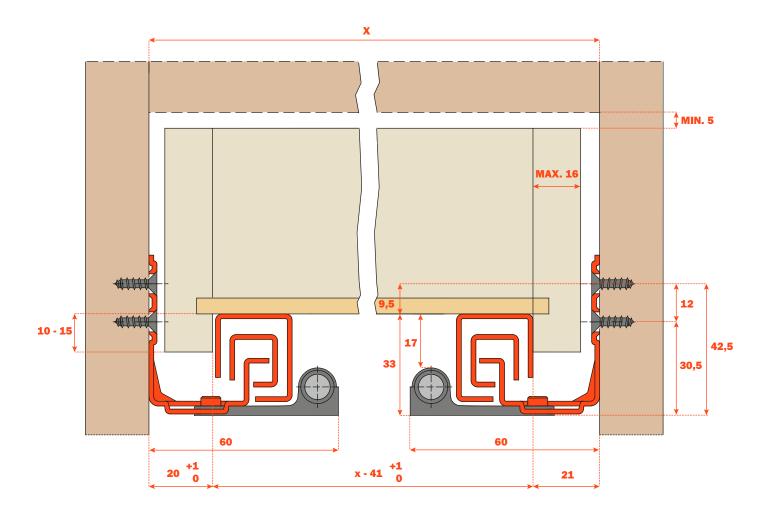

#### **Dimensions**

### **Part number**

| 1 0 655 80 300 2 0 0 | 300 | 310 |
|----------------------|-----|-----|
| 1 0 655 80 350 2 0 0 | 350 | 360 |
| 1 0 655 80 400 2 0 0 | 400 | 410 |
| 1 0 655 80 450 2 0 0 | 450 | 460 |
| 1 0 655 80 470 2 0 0 | 470 | 480 |
| 1 0 655 80 500 2 0 0 | 500 | 510 |
|                      |     |     |

**RUNNER LENGTH (LN)** 

MIN. DEPTH OF THE CABINET (PM)

BASIC PART NUMBER

To be screw fixed Screw TSP ø 3,5 mm