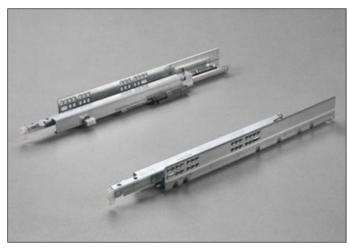

## Unica 6558 - concealed runner

Full-extension runner system fixed to the drawer by clip. The Push self-opening system for handle-less drawers is fully integrated into the runner.

A slight pressure on the drawer frontal is sufficient for the drawer to self-open.

The Smove decelerated closing action is also fully integrated into the runner.

### **Product features**

- Safety system that secures the drawer to the runner.
- Drawer height adjustment +2.5 mm with clip 10 710.
- Drawer height adjustment  $\pm 2.5$  mm, side adjustment  $\pm 1.5$  mm, depth adjustment  $\pm 2$  mm with clip 10 750.
- The drawer is maintained parallel with the cabinet side during opening.
- Finish: bright zinc-plated.