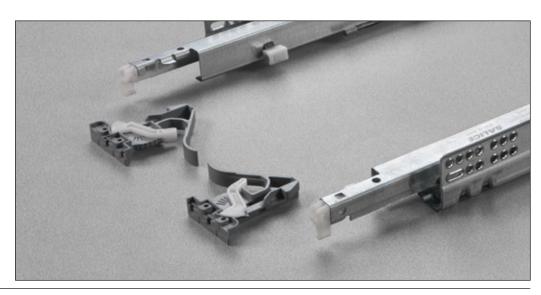

# Fixing the drawer onto the runners Clip part number 1 0 710 $00\ 010\ 1\ 0\ 0$

Detail of the clip with tool free integrated height adjustment.