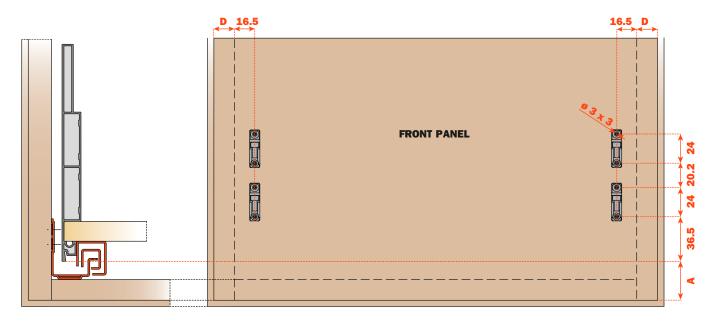

Height of the side 180 mm - Internal height 148 mm. For use with Futura full-extension runners: 655 - 6557 - 6555 (consult the general catalogue "Runners and drawers").

- Rapid assembly system, with no machinery or templates needed.
- Rapid mounting and removal of drawer frontal.
- The back can be personalised according the width of the cabinet.
- Height, sideways and depth adjustment of the drawer incorporated in the runner fixing clips.
- Bottom thickness:
- 16 mm
- 15 mm with insert SMGP15X4XA
- Material: Aluminium
- Sides and back: 45° mitre cut end
- Finishes: Stainless steel
  - Champagne
  - Titanium
  - White



## Thickness of the metal side



## **Frontal drilling**



## **Elements of the drawer**

1 Frontal connecting fitting AMGPXA3

2 Frontal fixing **SMGP12A3XA** 

3 Left back connecting fitting AMGPSP3

4 Right back connecting fitting AMGPDP3

5 High corner connector SMGP89P3AA

6 Cover cap (With embossed logo SCCX83H9 - With silk-screen printed logo SCXX83H9)

7 Reinforcing supports for the bottom of the drawer **AMSRX33** 

Nr. 8 pcs.

Nr. 8 pcs.

Nr. 4 pcs.

Nr. 4 pcs.

Nr. 4 pcs.

Nr. 2 pcs. (optional)

Nr. 2 Sets = 6 pcs. (optional)