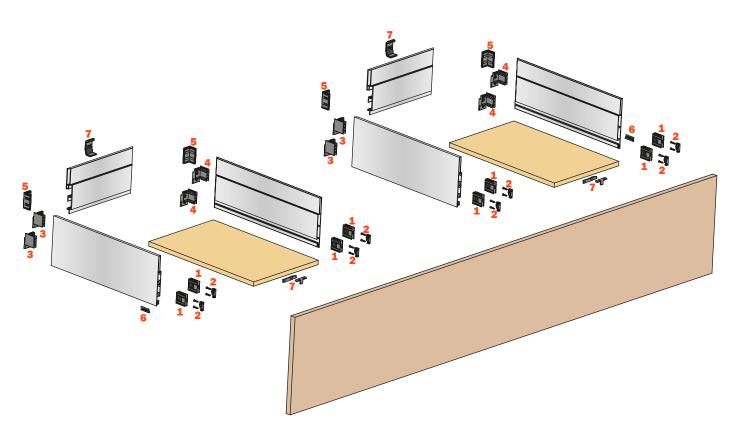

## **Elements of the drawer**

1 Frontal connecting fitting AMGPXA3

2 Frontal fixing **SMGP12A3XA** 

3 Left back connecting fitting AMGPSP3

4 Right back connecting fitting AMGPDP3

5 High corner connector SMGP89P3AA

6 Cover cap (With embossed logo SCCX83H9 - With silk-screen printed logo SCXX83H9)

7 Reinforcing supports for the bottom of the drawer **AMSRX33** 

Nr. 8 pcs.

Nr. 8 pcs.

Nr. 4 pcs.

Nr. 4 pcs.

Nr. 4 pcs.

Nr. 2 pcs. (optional)

Nr. 2 Sets = 6 pcs. (optional)