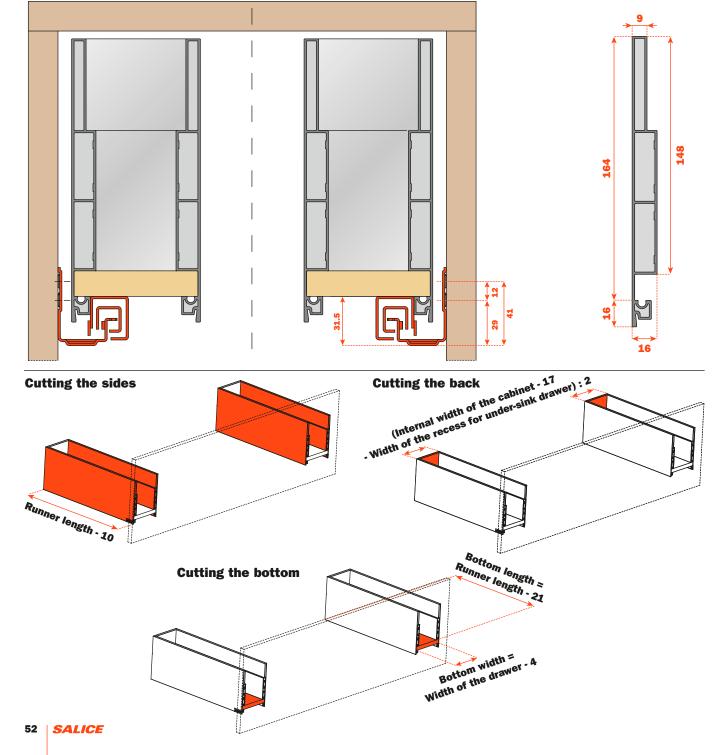

Height of the side 180 mm - Internal height 148 mm. For use with Futura full-extension runners: 655 - 6557 - 6555 (consult the general catalogue "Runners and drawers").

- Rapid assembly system, with no machinery or templates needed.
- Rapid mounting and removal of drawer frontal.
- The back can be personalised according the width of the cabinet.
- Height, sideways and depth adjustment of the drawer incorporated in the runner fixing clips.
- Bottom thickness:
- 16 mm
- 15 mm with insert SMGP15X4XA
- Material: Aluminium
- Sides and back: 45° mitre cut end
- Finishes: Stainless steel
  - Champagne
  - Titanium
  - White

## Thickness of the metal side